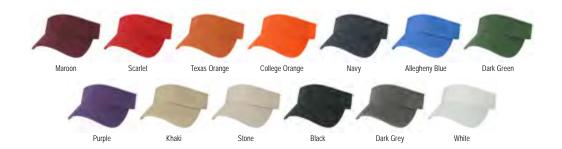

### **RELAXED TWILL VISOR**

Style ID: TVA

A year-in and year-out warm weather staple, our classic washed cotton visors are easy add-on sales for every store. Featuring premium 100% cotton twill with details you won't find from others so that it's built to last. Oh yeah, and with just the right wash and our renowned perfect fit.