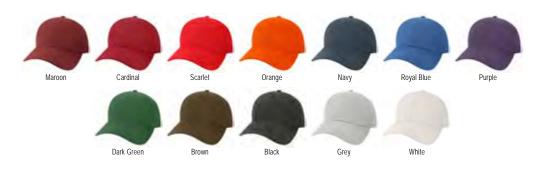

# the STRUCTURED collection

100% fine gauge cotton canvas

Perfect mid crown structured shape

Premium hidensity visor board with slight curve

Breathable mesh with snapback closure

Our Mid-Pro Snapback is the perfect structured cap for all. The six-panel, mid-profile structure provides a slightly higher crown and deeper fit than our traditional low crown shape. The slight curve of the visor makes a great match for your favorite pair of sunglasses.

### 10 colors also available in a Youth size (MPSY)

### MID-PRO SNAPBACK

#### Style ID: MPS