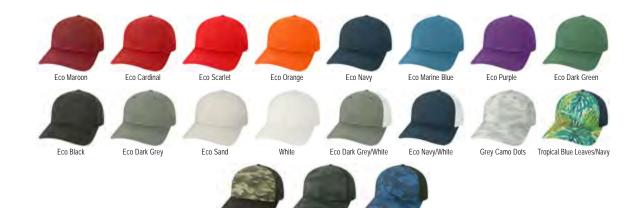

# the STRUCTURED collection

100% fine gauge cotton canvas

Perfect mid crown structured shape

Premium hidensity visor board with slight curve

Breathable mesh with snapback closure

Our Mid-Pro Snapback is the perfect structured cap for all. The six-panel, mid-profile structure provides a slightly higher crown and deeper fit than our traditional low crown shape. The slight curve of the visor makes a great match for your favorite pair of sunglasses.

### 10 colors also available in a Youth size (MPSY)

### MID-PRO SNAPBACK

#### Style ID: MPS