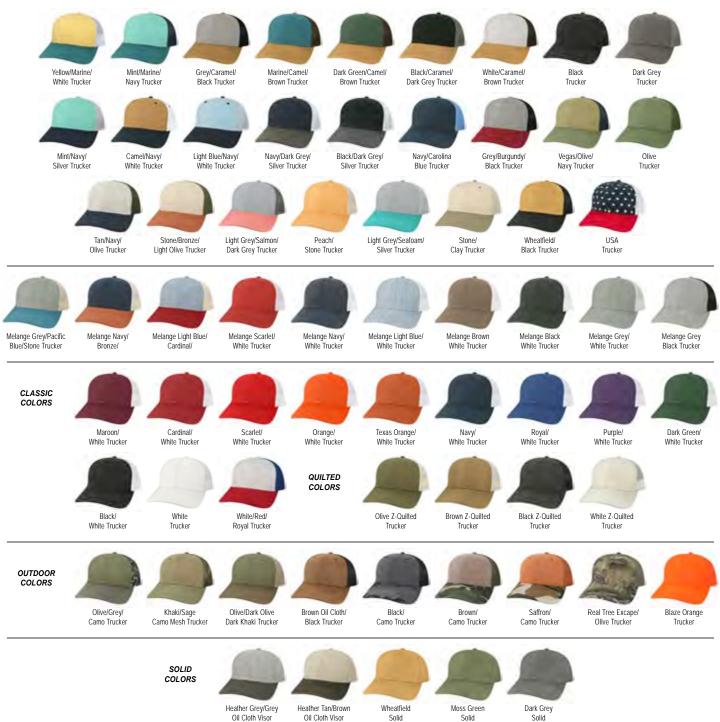

# the STRUCTURED collection

100% fine gauge cotton canvas

Perfect mid crown structured shape

Premium hidensity visor board with slight curve

Breathable mesh with snapback closure

Our Mid-Pro Snapback is the perfect structured cap for all. The six-panel, mid-profile structure provides a slightly higher crown and deeper fit than our traditional low crown shape. The slight curve of the visor makes a great match for your favorite pair of sunglasses.

### MID-PRO SNAPBACK

#### Style ID: MPS