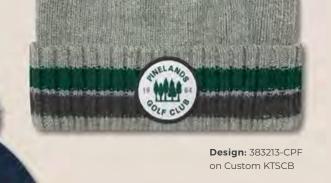

### **BRIDGER TEXTURED CUFF BEANIE**

Style ID: KTCB

Our Bridger Cuff Beanie has a unique diamond textured pattern to provide a sense of fashion and style in a crowd of basic beanies. It's available in 11 colors and is finished with a matching pom. 100% acrylic yarn.