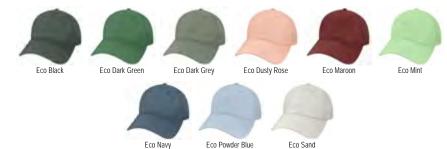

### **RELAXED TWILL**

TREE

Style ID: EZA

The washed twill hat that put Legacy on the map and set the standard for everyone else. Featuring premium 100% cotton twill with details you won't find from others so that it's built to last. Oh yeah, and with just the right wash and our renowned perfect fit.

20 colors also available in a Youth size (EZY)

Dark Olive

vgras

armint

Kelly Green

Spruce

Dark Green

Powder Blue