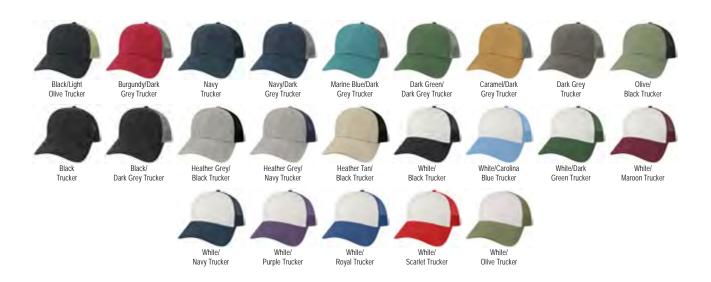

### **RECLAIM MID-PRO ADJUSTABLE**

Style ID: REMPA

The Reclaim Mid-Pro Adjustable cap is designed for the athlete in all of us. This ball cap combines our Repreve® fabric with a mid-profile structured crown, soft sweat-wicking sweatband, and sporty rear laser cut ventilation and Velcro closure.

Black Camo

Blue Camo

Dark Olive Camo/Black

Design: 6257B-PXCP

on Eco Sand/Navy Mesh

Legacy has partnered with REPREVE to give you an Eco-friendly product that carries the same comfort and style you've come to love. Made from actual recycled plastic bottles, this cap is trimmed with a sweat wicking headband and finished with a little bit of spandex for extra comfort.

#### **FEATURES**

Eco-friendly material made from recycled plastic bottles

> Structured mid-profile fit

Sweat wicking headband

2 sizes: S/M & L/XL