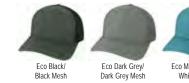

# the STRUCTURED collection

100% fine gauge cotton canvas

Perfect mid crown structured shape

Premium hidensity visor board with slight curve

Breathable mesh with snapback closure

Our Mid-Pro Snapback is the perfect structured cap for all. The six-panel, mid-profile structure provides a slightly higher crown and deeper fit than our traditional low crown shape. The slight curve of the visor makes a great match for your favorite pair of sunglasses.

### 10 colors also available in a Youth size (MPSY)

### MID-PRO SNAPBACK

#### Style ID: MPS