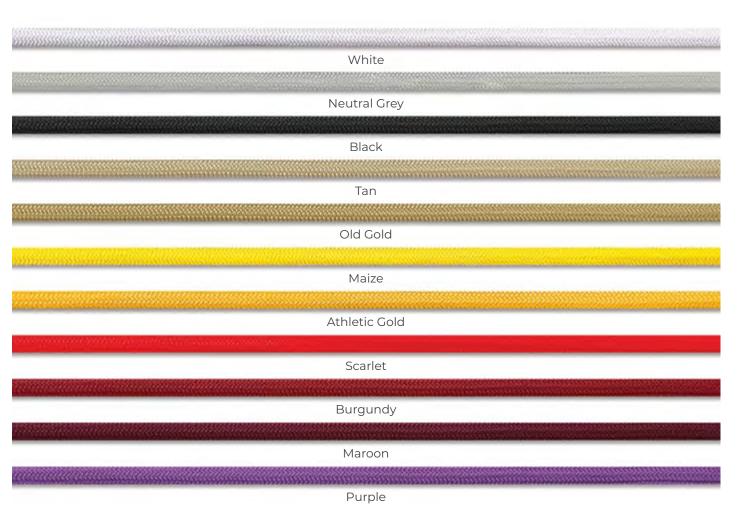

Style ID: PWS

勞

Black Rope on Olive/Black LPS

Design: G18M-PX

Add a little something extra to make your caps one of a kind. Our rope program offers 21 different colors and patterns to choose from. Get creative and have fun - the limits are endless. Want to know what styles you can add this feature to? Just look for our rope icon next to available cap styles.