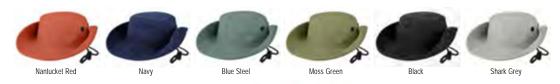

### **COOL FIT BOONIE**

Our CFB Boonie is designed to protect you from the sun, keeping you cool and dry while leading an active lifestyle. This new look features a lightweight and breathable 50% recycled/50% virgin poly mix with built in 50+ UPF and finished with moisture-wicking properties, allowing you to look stylish and feel comfortable. Available in two sizes: S/M, L/XL.

### Style ID: CFB

97% recycled poly; 3% spandex

6 panel mid-profile fit

Stretch headband

Available in two sizes: S/M & L/XL

Also available: **B9A** Adjustable with Velcro strap 1 Design: 5017-PXCP on Dark Grey