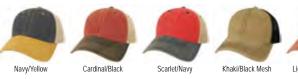

### LO-PRO SNAPBACK

Style ID: LPS

Whether you're out on the course or heading to the range, we've got you covered. Just like our original structured Lo-Pro Snapback, introduced in 1992, our LPS features a six-panel, low profile fit and a variety of fabric types and colorways.

#### FEATURES

Recycled polyester/ spandex blend

> Structured lo-profile crown Curved brim

Snapback closure

Style I

Going back to our roots, the 717 is a replica rendition of the very first wool serge ball cap Legacy introduced in 1992. Inspired by the classic coach's cap from the 60's, this mid-weight serge hat features 97% recycled poly with 3% spandex for ultimate comfort and fit. It features a low-profile structure with a signature 6-row stitched curved visor and full top stitch crown.