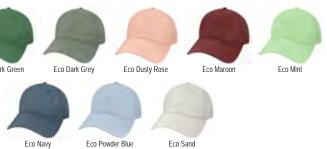

### **RECLAIM MID-PRO ADJUSTABLE**

Style ID: REMPA

The Reclaim Mid-Pro Adjustable cap is designed for the athlete in all of us. This ball cap combines our Repreve® fabric with a mid-profile structured crown, soft sweat-wicking sweatband, and sporty rear laser cut ventilation and Velcro closure.

Black Camo

Blue Camo

Dark Olive Camo/Black

Design: 6257B-PXCP

on Eco Sand/Navy Mesh

Legacy has partnered with REPREVE to give you an Eco-friendly product that carries the same comfort and style you've come to love. Made from actual recycled plastic bottles, this cap is trimmed with a sweat wicking headband and finished with a little bit of spandex for extra comfort.