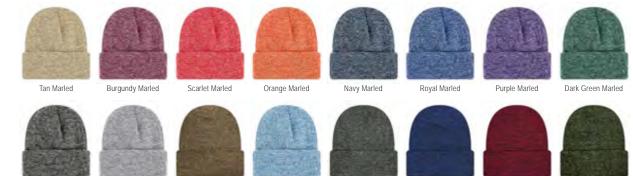

### MARLED CUFF BEANIE

Style ID: KNC01

Keep yourself warm and toasty with this comfy cuff beanie featuring our popular marled yarn. 100% acrylic yarn. Wide assortment in 16 colors.

Black Marled Grey Marled Brown Marled Light Blue Marled