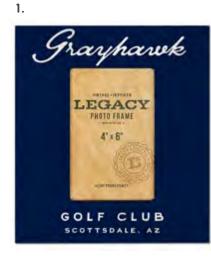

### CANVAS

- 1. VERTICAL PICTURE FRAME 8" X 9" Style ID: 1020VPF
- 2. VERTICAL RIBBON PICTURE FRAME 8" X 9" Style ID: 1021 VRPF
- 3. TABLE TOP STICK FRAME 1.5" X 8" Style ID: 1033TTF
- 4. HORIZONTAL RIBBON PICTURE FRAME 9" X 8" Style ID: 1021HRPF
- 5. PICTURE FRAME 9" X 8" Style ID: 1020DPF
- 6. DESKTOP CIRCLE FRAME 6.5" X 5.5" Style ID: 1022DCF
- 7. MEMENTO PHOTO HOLDER 8" X 10" Style ID: 1027MPF