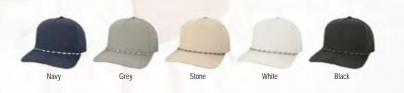

### LO-PRO SNAPBACK

Style ID: LPS

Whether you're out on the course or heading to the range, we've got you covered. Just like our original structured Lo-Pro Snapback, introduced in 1992, our LPS features a six-panel, low profile fit and a variety of fabric types and colorways.

#### FEATURES

Recycled polyester/ spandex blend

> Structured lo-profile crown Curved brim

Snapback closure

Style I

Going back to our roots, the 717 is a replica rendition of the very first wool serge ball cap Legacy introduced in 1992. Inspired by the classic coach's cap from the 60's, this mid-weight serge hat features 97% recycled poly with 3% spandex for ultimate comfort and fit. It features a low-profile structure with a signature 6-row stitched curved visor and full top stitch crown.