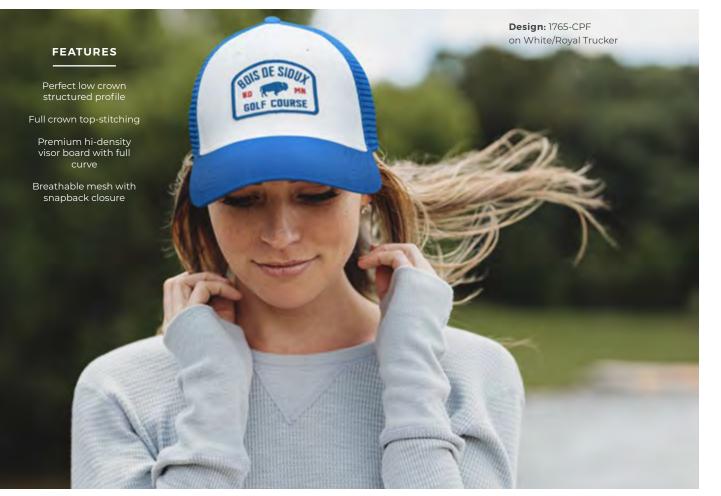

# the STRUCTURED collection

100% fine gauge cotton canvas

Perfect mid crown structured shape

Premium hidensity visor board with slight curve

Breathable mesh with snapback closure

Our Mid-Pro Snapback is the perfect structured cap for all. The six-panel, mid-profile structure provides a slightly higher crown and deeper fit than our traditional low crown shape. The slight curve of the visor makes a great match for your favorite pair of sunglasses.