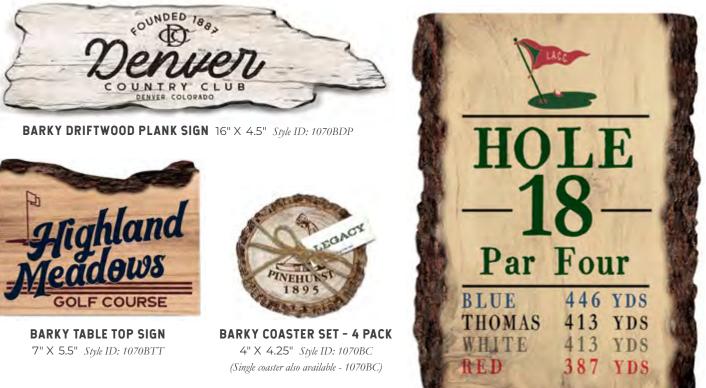

### **BARKY COLLECTION**

**BARKY MAGNET** 3" X 3" Style ID: 1070BM

BARKY PLANK SIGN 12" X 16" Style ID: 1070BS12

6.75" SMALL FRAMED CANVAS 6.75" Square Style ID: 1008FCS

10" FRAMED CANVAS 10" Square Style ID: 1008FC10