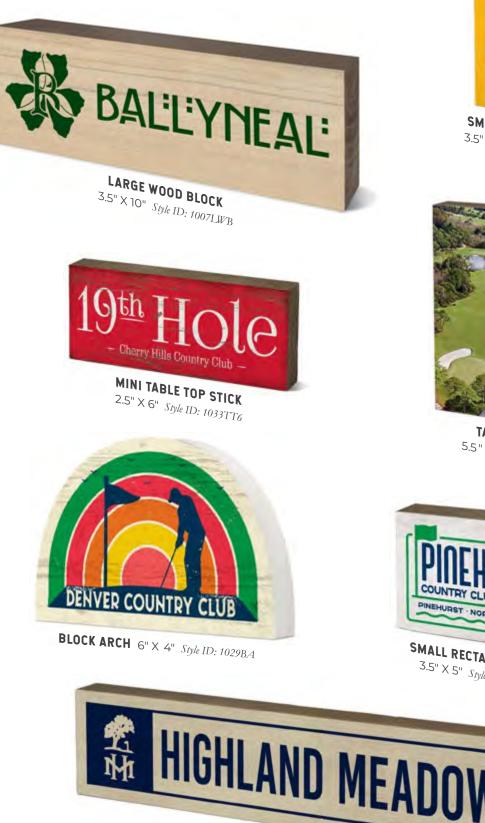

### WALL ART

**ROUND DECORATIVE SERVING TRAY** 17" Round Style ID: 1016RST

**WOOD PLANK SQUARE** 10" X 10" Style ID: 1061SP10

LONG WOOD PLANK SIGN 7" X 32" Round *Style ID: 1060LP32* 

BARREL TOP WALL MOUNT 26" Round Style ID: 1042BARL

WOOD PLANK HANGING SQUARE 7" X 7" Style ID: 1064WPHS7

**WOOD PLANK PORCH LEANER** 10.5" X 47" Style ID: 1060PL47

THIS WAY WALL ARROW 6.5" X 24" Style ID: 1040.ARW

LONG WOOD PLANK HANGING SIGN 17" X 3.5" Style ID: 1064WPHS

SHOWCASE WOOD PLANK SIGN 25" X 36" Style ID: 1062SP36

WOOD PLANK HANGING SIGN 10 " X 5" Style ID: 1064WPHS

Grayhawk **WOOD PLANK SIGN** 11" X 20" Style ID: 1060WP20

HOLE 18

FIVE FALLS

PAR 5 | HCP 6

588

552

### **TABLE TOP**

TABLE TOP STICK 2.5" X 12" Style ID: 1033TT12

SMALL RECTANGLE BLOCK 3.5" X 5" Style ID: 1007SRB

OF ROCHESTER

SMALL SQUARE BLOCK

3.5" X 3.5" Style ID: 1007SSB

5.5" X 5.5" Style ID: 1033TTS