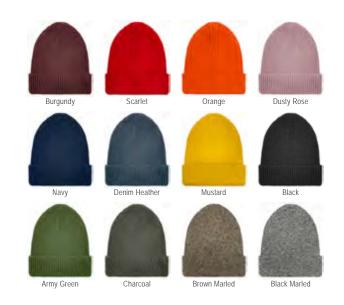

### MARLED CUFF BEANIE

Style ID: KNC01

Keep yourself warm and toasty with this comfy cuff beanie featuring our popular marled yarn. 100% acrylic yarn. Wide assortment in 16 colors.

Black Marled Grey Marled Brown Marled Light Blue Marled