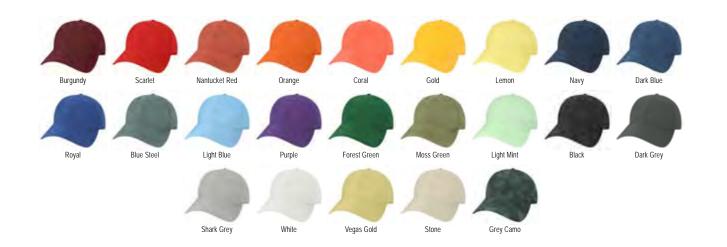

# Gold Mustard

Lemon

Light Orange

Texas Orange

Mandarin Orange

College Orange

Nantucket Red

Scarlet

Cardinal

Burgundy

Garnet

20 colors also available in a Youth size (EZY)

Dark Olive

vgras

armint

Kelly Green

Spruce

Dark Green

Powder Blue

nt Blue

Slate Blue

Lake Blue

Marine Blue

er Blue

Pacific Blue

Allegheny Blue

al Blue

Navy

Moss Green

Came

Arm

White

Silver

Grey

Dark Grey

Black

Antique Gold

Stone

Khaki

Driftwood

Brown

Lavender

Purple