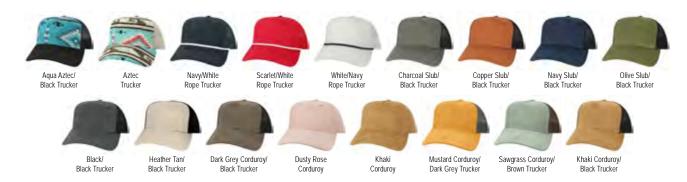

# the STRUCTURED collection

100% fine gauge cotton canvas

Perfect mid crown structured shape

Premium hidensity visor board with slight curve

Breathable mesh with snapback closure

Our Mid-Pro Snapback is the perfect structured cap for all. The six-panel, mid-profile structure provides a slightly higher crown and deeper fit than our traditional low crown shape. The slight curve of the visor makes a great match for your favorite pair of sunglasses.

### MID-PRO SNAPBACK

#### Style ID: MPS