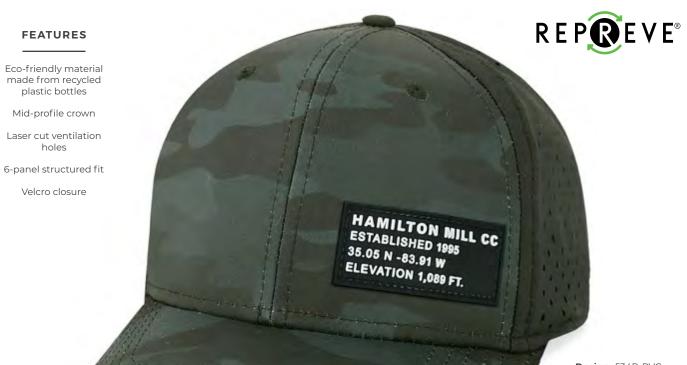

### **RECLAIM MID-PRO ADJUSTABLE**

Style ID: REMPA

The Reclaim Mid-Pro Adjustable cap is designed for the athlete in all of us. This ball cap combines our Repreve® fabric with a mid-profile structured crown, soft sweat-wicking sweatband, and sporty rear laser cut ventilation and Velcro closure.

Black Camo

Blue Camo

Dark Olive Camo/Black

Design: 6257B-PXCP

on Eco Sand/Navy Mesh

Legacy has partnered with REPREVE to give you an Eco-friendly product that carries the same comfort and style you've come to love. Made from actual recycled plastic bottles, this cap is trimmed with a sweat wicking headband and finished with a little bit of spandex for extra comfort.

#### **FEATURES**

Eco-friendly material made from recycled plastic bottles

> Structured mid-profile fit

Sweat wicking headband

2 sizes: S/M & L/XL