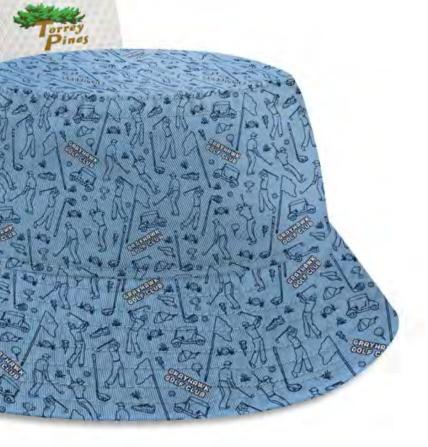

### SATURDAY BUCKET

Whether in the clubhouse or hitting the first tee box our fully customizable Saturday bucket will help you take on the day. All over printing in unique and fun patterns add an extra fun element to these lightweight, unstructured, polyester one-size fits most bucket hats while protecting you from the sun.

Fully customizable repeating pattern

Bucket fit

One size fits most

Design: 5107-AP

Style ID: SATBKF

L2 Blue is an important part of our environmental strategy focused on what we do best, making high quality products that people love... now with sustainable materials.