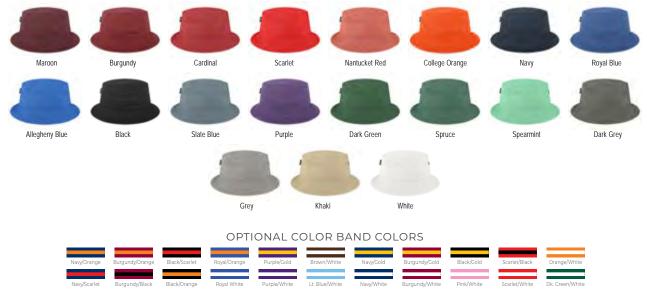

twill with details you won't find from others so that it's built to last. Oh yeah, and with just the right wash and our renowned perfect fit.

20 colors also available in a Youth size (EZY)

Dark Olive

vgras

armint

Kelly Green

Spruce

Dark Green

Powder Blue

nt Blue

Slate Blue

Lake Blue

Marine Blue

er Blue

Pacific Blue

Allegheny Blue

al Blue

Navy

Moss Green

Came

Arm

White

Silver

Grey

Dark Grey

Black

Antique Gold

Stone

Khaki

Driftwood

Brown

Lavender

Purple

100% cotton twill

Low rise 2 1/4" front panel

High-density visor board with just the right curve

Adjustable fabric strap with antique brass slide buckle





### **RELAXED TWILL BUCKET**

Practical, stylish, and totally course ready! Our bucket hat is both comfy and durable, ready for whatever lies ahead.





### **RELAXED TWILL VISOR**

Style ID: TVA

A year-in and year-out warm weather staple, our classic washed cotton visors are easy add-on sales for every store. Featuring premium 100% cotton twill with details you won't find from others so that it's built to last. Oh yeah, and with just the right wash and our renowned perfect fit.





Style ID: BKF









### **OLD FAVORITE TRUCKER**

Style ID: OFA

Iconic - yet humble - it's the Old Favorite for a reason! With that perfected "Legacy fit", supersoft mesh, and our trademark dirty wash – this well-loved hat is more than an accessory, it is a badge of honor that says: "Yeah, I'm living my Legacy"

10 colors also available in a Youth size (OFY)

### DASHBOARD ADJUSTABLE

### Style ID: DTA

The classic, unstructured low profile baseball c