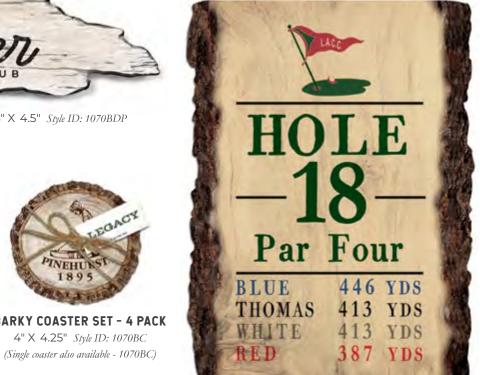

### **BARKY COLLECTION**

**BARKY MAGNET** 3" X 3" Style ID: 1070BM

BARKY PLANK SIGN 12" X 16" Style ID: 1070BS12

6.75" SMALL FRAMED CANVAS 6.75" Square Style ID: 1008FCS

10" FRAMED CANVAS 10" Square Style ID: 1008FC10

SHOWCASE WOOD PLANK SIGN 25" X 36" Style ID: 1062SP36

WOOD PLANK HANGING SIGN 10 " X 5" Style ID: 1064WPHS

Grayhawk **WOOD PLANK SIGN** 11" X 20" Style ID: 1060WP20

HOLE 18

FIVE FALLS

PAR 5 | HCP 6

588

552