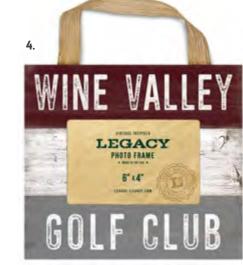

### **FRAMES**

BARKY DOORWAY SIGN 23.5" X 6.5" Style ID: 1070BDS

### CANVAS

- 1. VERTICAL PICTURE FRAME 8" X 9" Style ID: 1020VPF
- 2. VERTICAL RIBBON PICTURE FRAME 8" X 9" Style ID: 1021 VRPF
- 3. TABLE TOP STICK FRAME 1.5" X 8" Style ID: 1033TTF
- 4. HORIZONTAL RIBBON PICTURE FRAME 9" X 8" Style ID: 1021HRPF
- 5. PICTURE FRAME 9" X 8" Style ID: 1020DPF
- 6. DESKTOP CIRCLE FRAME 6.5" X 5.5" Style ID: 1022DCF
- 7. MEMENTO PHOTO HOLDER 8" X 10" Style ID: 1027MPF