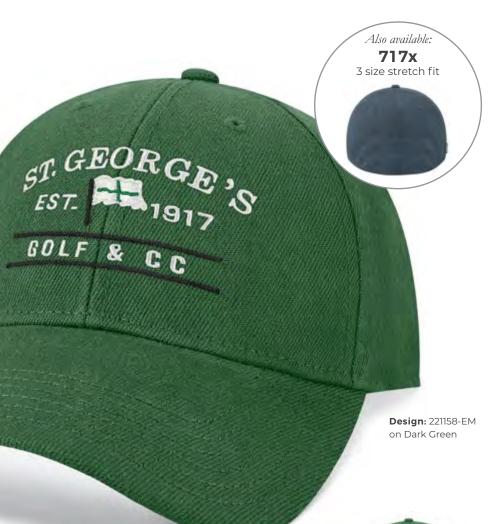

#### FEATURES

Recycled polyester/ spandex blend

> Structured lo-profile crown Curved brim

Snapback closure

Style I

Going back to our roots, the 717 is a replica rendition of the very first wool serge ball cap Legacy introduced in 1992. Inspired by the classic coach's cap from the 60's, this mid-weight serge hat features 97% recycled poly with 3% spandex for ultimate comfort and fit. It features a low-profile structure with a signature 6-row stitched curved visor and full top stitch crown.

### SERGE ADJUSTABLE

Style ID: 717A

hin Hills