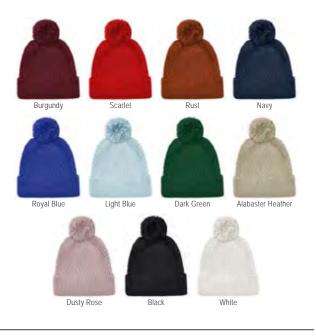

### **RIBBED CUFF BEANIE**

#### Style ID: KRB

Design: G18-ELA

Our Ribbed Cuff Beanie has a thick gauge rib to provide the perfect combo of comfort and warmth. Not too heavy nor too light, it's available in marled and solid colors and provides you with that perfect warmth for those chilly days. 100% acrylic yarn.

Design: 408-CL

Design: 235C-CA