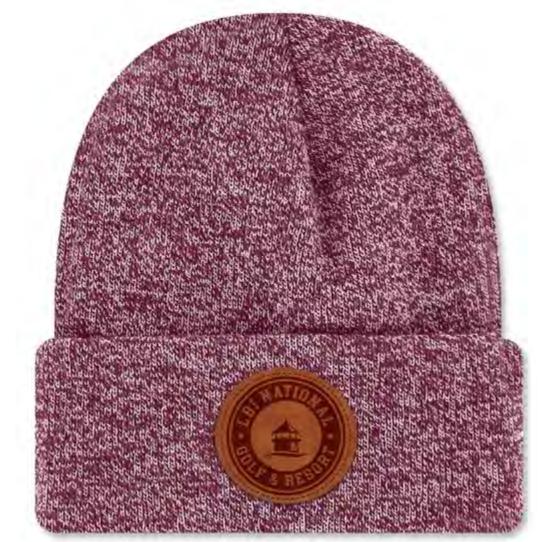

### MARLED CUFF BEANIE

Style ID: KNC01

Keep yourself warm and toasty with this comfy cuff beanie featuring our popular marled yarn. 100% acrylic yarn. Wide assortment in 16 colors.

Black Marled Grey Marled Brown Marled Light Blue Marled