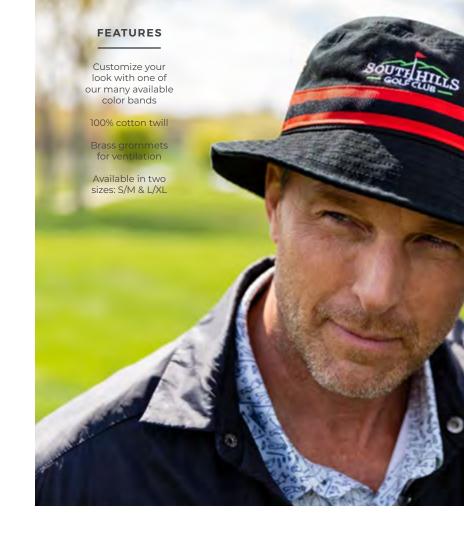

### **COOL FIT BOONIE**

Our CFB Boonie is designed to protect you from the sun, keeping you cool and dry while leading an active lifestyle. This new look features a lightweight and breathable 50% recycled/50% virgin poly mix with built in 50+ UPF and finished with moisture-wicking properties, allowing you to look stylish and feel comfortable. Available in two sizes: S/M, L/XL.

### Style ID: CFB

97% recycled poly; 3% spandex

6 panel mid-profile fit

Stretch headband

Available in two sizes: S/M & L/XL

Also available: **B9A** Adjustable with Velcro strap 1 Design: 5017-PXCP on Dark Grey