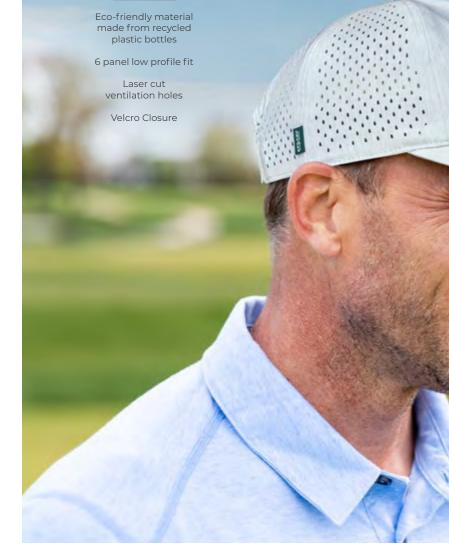

### **RECLAIM SPORT MESH ADJUSTABLE**

Our Eco-friendly Reclaim Adjustable Cap carries the same comfort and style you've come to love from our brand. The subtle patterned fabric is made from recycled plastic bottles. It also features sport laser cut ventilation, a sweat-wicking headband and a velcro closure.

# R E P R E V E<sup>®</sup>

Style ID: RECS

Design: 534P-PVC on Black Camo