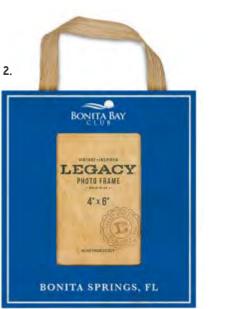

### CANVAS

- 1. VERTICAL PICTURE FRAME 8" X 9" Style ID: 1020VPF
- 2. VERTICAL RIBBON PICTURE FRAME 8" X 9" Style ID: 1021 VRPF
- 3. TABLE TOP STICK FRAME 1.5" X 8" Style ID: 1033TTF
- 4. HORIZONTAL RIBBON PICTURE FRAME 9" X 8" Style ID: 1021HRPF
- 5. PICTURE FRAME 9" X 8" Style ID: 1020DPF
- 6. DESKTOP CIRCLE FRAME 6.5" X 5.5" Style ID: 1022DCF
- 7. MEMENTO PHOTO HOLDER 8" X 10" Style ID: 1027MPF