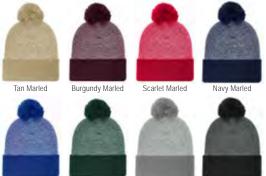

### MARLED CUFF BEANIE

Style ID: KNC01

Keep yourself warm and toasty with this comfy cuff beanie featuring our popular marled yarn. 100% acrylic yarn. Wide assortment in 16 colors.

Black Marled Grey Marled Brown Marled Light Blue Marled

Custom KDH

GOLF CLUB

BACK

NAMES AND ADDRESS OF A DESCRIPTION OF A

A CONTRACTOR OF A CONT

Design: 372L-ELA

Grey/Black Marled

Royal/Black Marled Scarlet/Black Marled

Olive/Black Marled