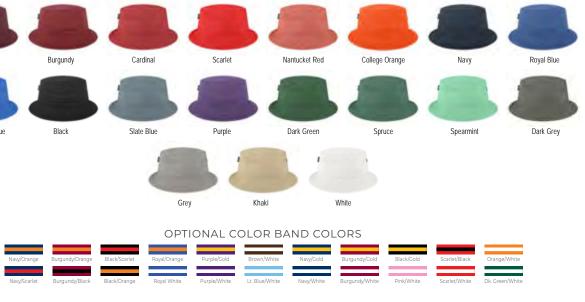

### **RELAXED TWILL**

TREE

Style ID: EZA

The washed twill hat that put Legacy on the map and set the standard for everyone else. Featuring premium 100% cotton twill with details you won't find from others so that it's built to last. Oh yeah, and with just the right wash and our renowned perfect fit.

20 colors also available in a Youth size (EZY)

Dark Olive

vgras

armint

Kelly Green

Spruce

Dark Green

Powder Blue

nt Blue

Slate Blue

Lake Blue

Marine Blue

er Blue

Pacific Blue

Allegheny Blue

al Blue

Navy

Moss Green

Came

Arm

White

Silver

Grey

Dark Grey

Black

Antique Gold

Stone

Khaki

Driftwood

Brown

Lavender

Purple

### **RELAXED TWILL BUCKET**

Practical, stylish, and totally course ready! Our bucket hat is both comfy and durable, ready for whatever lies ahead.

### **RELAXED TWILL VISOR**

Style ID: TVA

A year-in and year-out warm weather staple, our classic washed cotton visors are easy add-on sales for every store. Featuring premium 100% cotton twill with details you won't find from others so that it's built to last. Oh yeah, and with just the right wash and our renowned perfect fit.