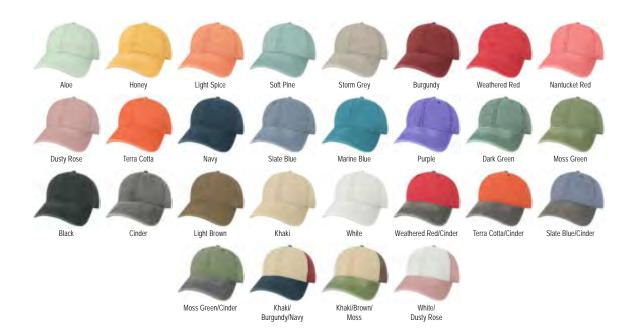

# the **UNSTRUCTURED** *collection*

Our unstructured collection features our best selling cotton twill cap on over 45 colors and our trademark best selling dirty wash Old Favorite hat. We round out the collection with visors, bucket hats and some unique trending styles. Relaxed fit casual hats for on the course and at home.

### **RELAXED TWILL**

TREE

Style ID: EZA

The washed twill hat that put Legacy on the map and set the standard for everyone else. Featuring premium 100% cotton twill with details you won't find from others so that it's built to last. Oh yeah, and with just the right wash and our renowned perfect fit.

20 colors also available in a Youth size (EZY)

Dark Olive

vgras

armint

Kelly Green

Spruce

Dark Green

Powder Blue

nt Blue

Slate Blue

Lake Blue

Marine Blue

er Blue

Pacific Blue

Allegheny Blue

al Blue

Navy

Moss Green

Came

Arm

White

Silver

Grey

Dark Grey

Black

Antique Gold

Stone

Khaki

Driftwood

Brown

Lavender

Purple