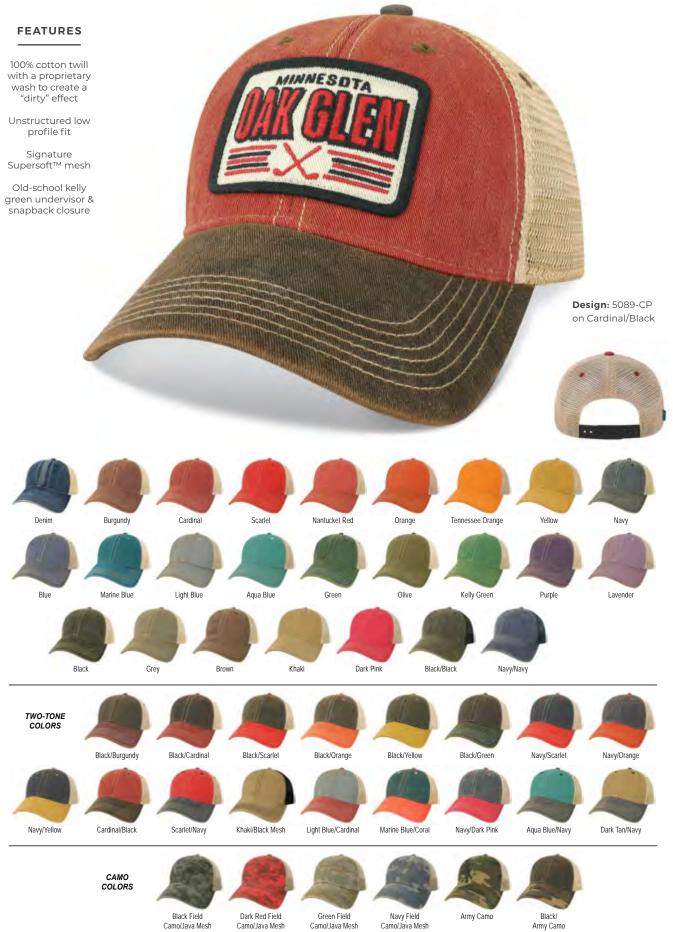

### **OLD FAVORITE TRUCKER**

Style ID: OFA

Iconic - yet humble - it's the Old Favorite for a reason! With that perfected "Legacy fit", supersoft mesh, and our trademark dirty wash – this well-loved hat is more than an accessory, it is a badge of honor that says: "Yeah, I'm living my Legacy"

10 colors also available in a Youth size (OFY)