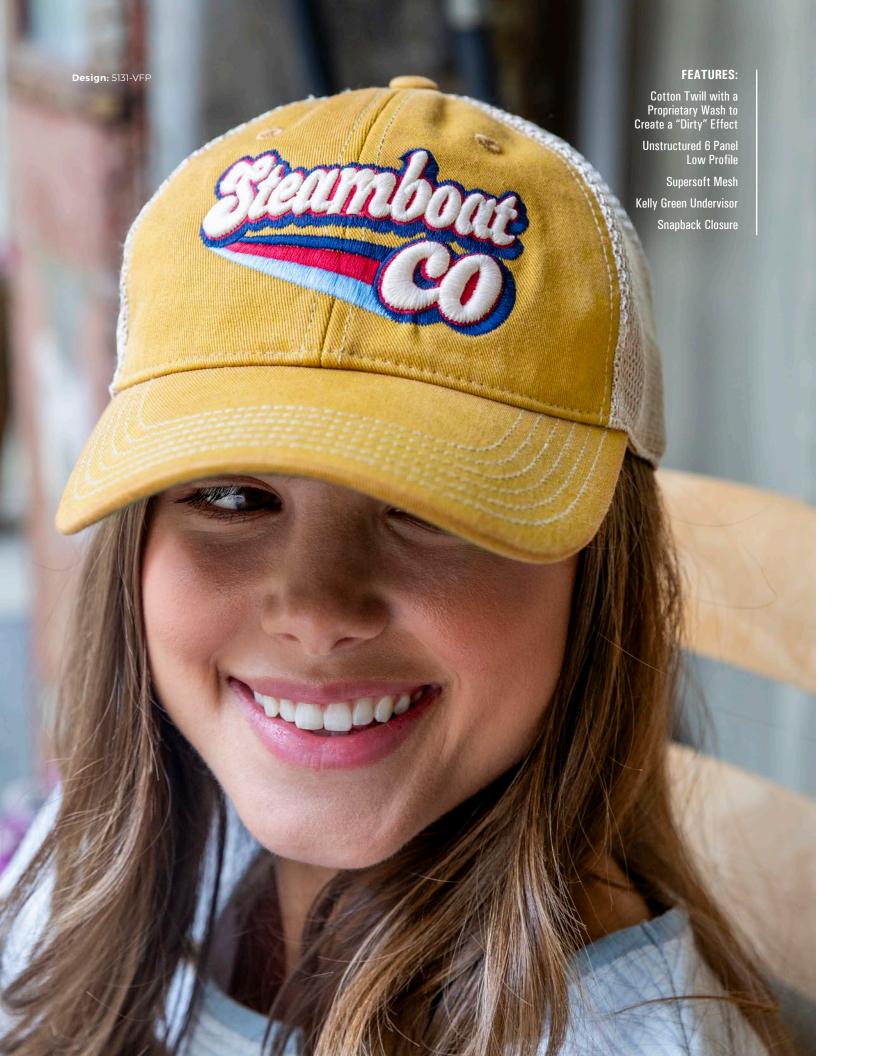

Our Classic OFA Cut Smaller for a Women's Fit

> Cotton Twill with a Proprietary Wash to Create a "Dirty" Effect

Unstructured 6 Panel Low Profile

Kelly Green Undervisor Snapback Closure

# WOMEN'S OLD FAVORITE TRUCKER

Fit is very important to us here at Legacy, so we've redesigned our classic OFA just for ladies, cut a little smaller with the same attention to detail, it's the classic fit every woman will love!