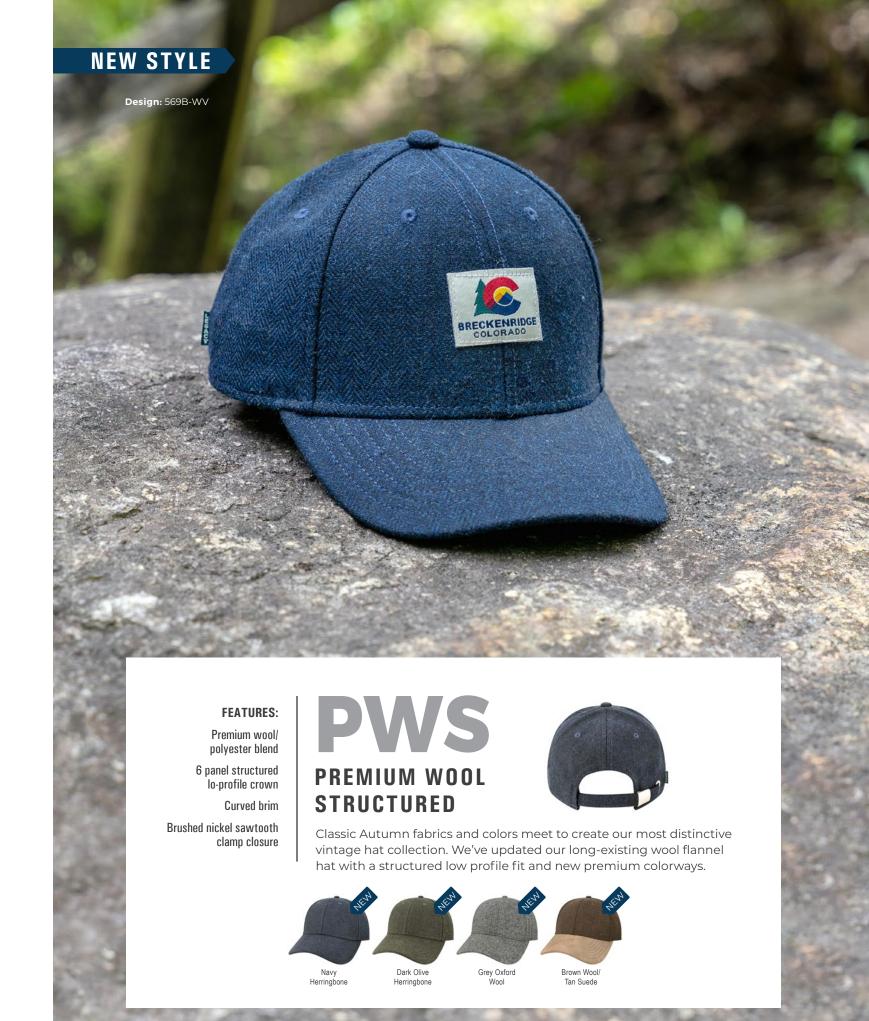

### NEW STYLE

#### **FEATURES**:

Grey Wool Flannel with Colored Cotton Twill Visors

Structured 6 Panel Low Profile

Snapback Closure

**VWS** 

### **VINTAGE WOOL STRUCTURED**

We've updated our long-existing wool flannel hat with a structured low profile fit and new twill brim colorways.