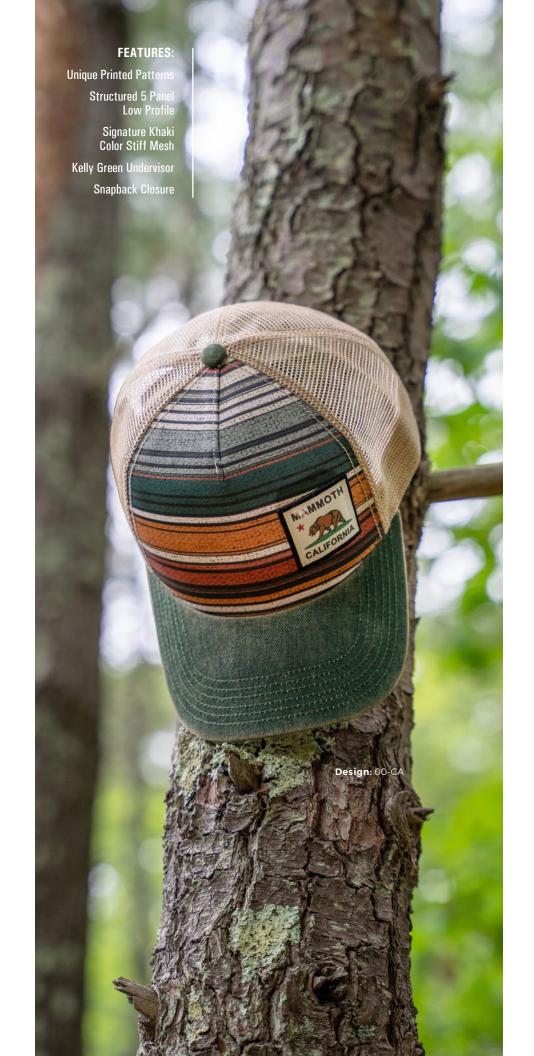

### **OLD FAVORITE STRUCTURED**

Our Old Favorite Five Panel Structured cap combines a classic low-profile look with our trademark khaki mesh by paring it with photo real images and fresh, distinct patterns. Whether you are on the go or relaxing in the sun, this low profile structured cap is the perfect option for fit and fashion.

Calm Waters

Design: 5140-CPF