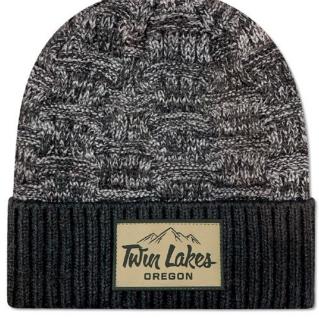

### ROADIE

The folded dart at the top of this 5 panel, high-crown trucker, means a smooth front that allows your art be uninterrupted by a center seam. Pair that kind of simplicity with this sophisticated color palette, textured fabrics and a lightly curved brim, and you have a high-crown trucker that can't be beat.

Design: 5115P-PVC