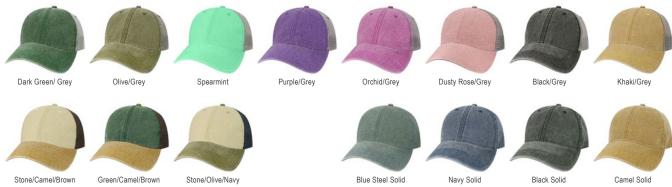

Vintage Wash for Subtle Sun-Bleached Effect 100% Cotton Medium Gauge Canvas 6-Panel Unstructured Fit Supersoft Mesh on Truckers Snapback Closure\*

Blue Steel/ Grey

Light Blue/Navy

# DASHBOARD ADJUSTABLE

Camel/Brown

\*Solid Colors: Adjustable Fabric Strap with Brass Slide Buckle

Black/Camel/Grey

This classic, unstructured low profile ball cap features 100% cotton medium gauge canvas with our Supersoft mesh on truckers and a vintage wash for a subtle sun-bleached effect. Available in both truckers and solids, the DTA ranks among our top sellers!