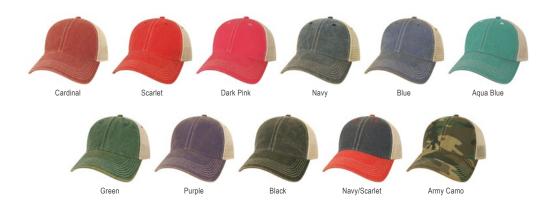

## OLD FAVORITE TRUCKER

Iconic – yet humble – it's the Old Favorite for a reason! With that perfected "Legacy fit", supersoft mesh, and our trademark dirty wash – this well-loved hat is more than an accessory, it is a badge of honor that says: "Yeah, I'm living my Legacy".