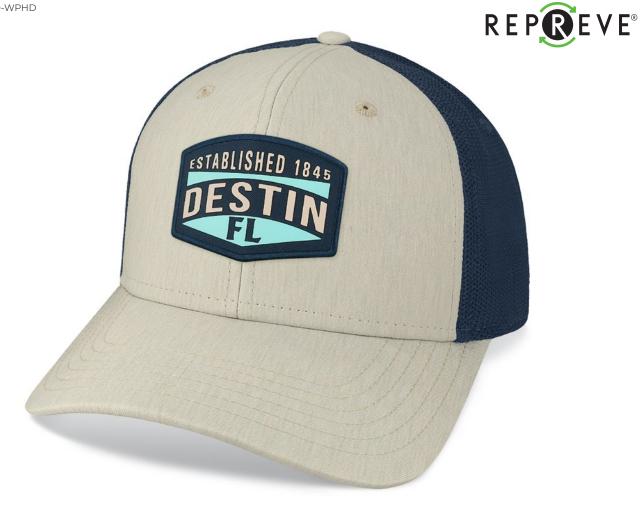

Design: 09Z-PEO

**FEATURES**: Recycled Polyester/ Spandex Blend Structured Lo-Profile Crown **Curved Brim** Snapback Closure

**SERGE ADJUSTABLE** 

Going back to our roots, the 717 is a replica rendition of the very first wool serge ball cap Legacy introduced in 1992. Inspired by the classic coach's cap from the 60's, this mid-weight serge hat features 97% recycled poly with 3% spandex for ultimate comfort and fit. It features a low-profile structure with a signature 6-row stitched curved visor and full top stitch crown.

**FEATURES**: Recycled Polyester/ Spandex Blend Structured Lo-Profile Crown 3-Size Stretch Fit: S/M, M/L, L/XL

**SERGE STRETCHFIT** 

**Curved Brim** 

ROPE PROGRAM SEE PAGE 20 FOR DETAILS

Our Serge Stretch Fit hat has all the same features as our Serge Adjustable but in a 3-size stretch fit. The closed back is perfect for a secondary logo and gives the look and feel of a truly fitted hat without having to know your exact head size.