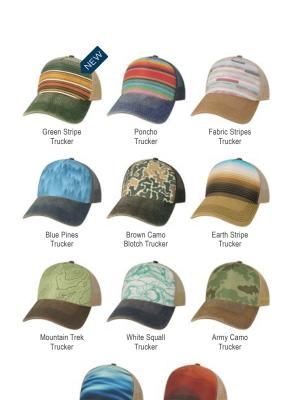

# ALL TERRAIN VARIETY

Stand out in a rugged and ready way with our collection of caps designed for those who live for the great outdoors. Our ATV's have the same perfect shape and comfortable fit as all our unstructured hats. Legacy is proud partners with Mossy Oak and Real Tree brands for licensed industry-leading camouflage patterns. *Ordering can be combined with the WXA collection.* 

### FEATURES:

Genuine Waxed Cotton Low-Profile Crown

6-Panel Unstructured Fit

Snapback Closure on Truckers; Adjustable Fabric Strap with Slide Buckle on Solids

## WXA

WAXED COTTON

Our waxed cotton caps are perfect for those soggy autumn mornings or early spring hikes, but still have the classic Legacy fit you know and love. Infused with a light wax to hold off the elements, this cap is sure to be a necessity on your next outdoor adventure. *Ordering can be combined with the ATV collection*.