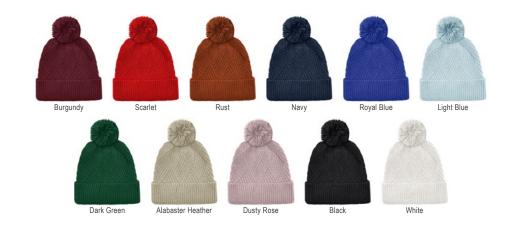

### MARLED CUFF BEANIE

Keep yourself warm and toasty with this comfy cuff beanie featuring our popular marled yarn. 100% acrylic yarn. Wide assortment in 16 colors.

Design: 408B-CL

### **BRIDGER TEXTURED CUFF BEANIE**

Our Bridger Cuff Beanie has a unique diamond textured pattern to provide a sense of fashion and style in a crowd of basic beanies. It's available in 11 colors and is finished with a matching pom. 100% acrylic yarn.

## KRB RIBBED CUFF BEANIE

Our Ribbed Cuff Beanie has a thick gauge rib to provide the perfect combo of comfort and warmth. Not too heavy nor too light, it's available in marled and solid colors and provides you with that perfect warmth for those chilly days. 100% acrylic yarn.