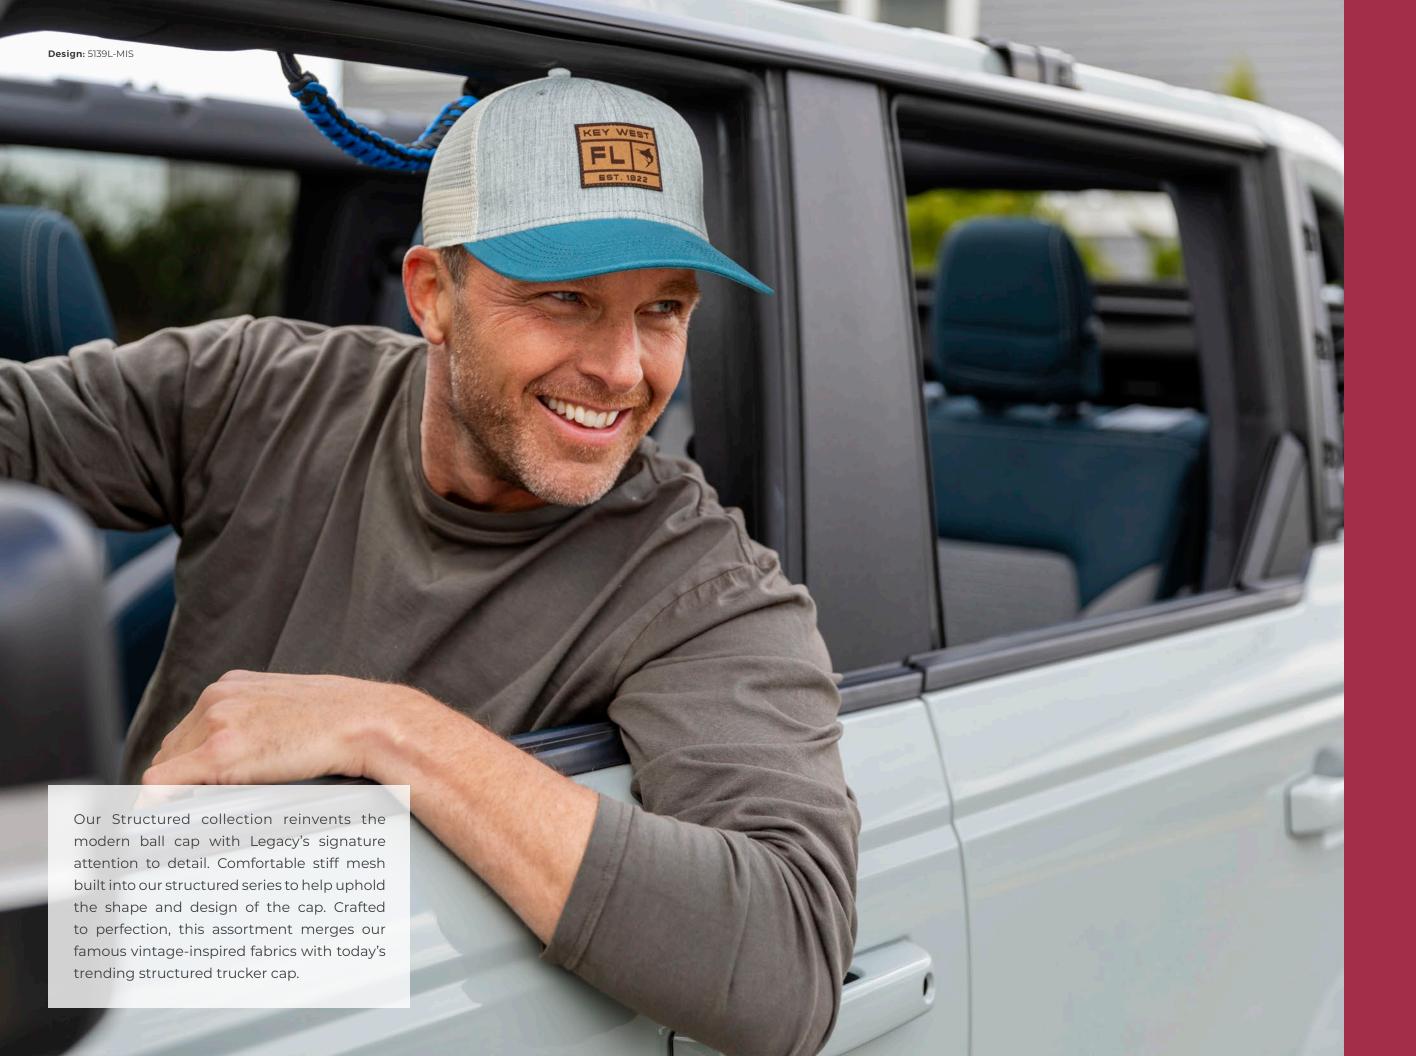

#### **FEATURES**:

6 Panel, Structured Mid-Profile Crown

Slight Curved Brim

100% Fine Gauge Cotton Canvas (select styles mixed fabrics)

Snapback Closure

MID-PRO SNAPBACK

Our Mid-Pro Snapback is the perfect structured cap for all. The six-panel, mid-profile structure provides a slightly higher crown and deeper fit than our traditional low crown shape. The slight curve of the visor makes a great match for your favorite pair of sunglasses.