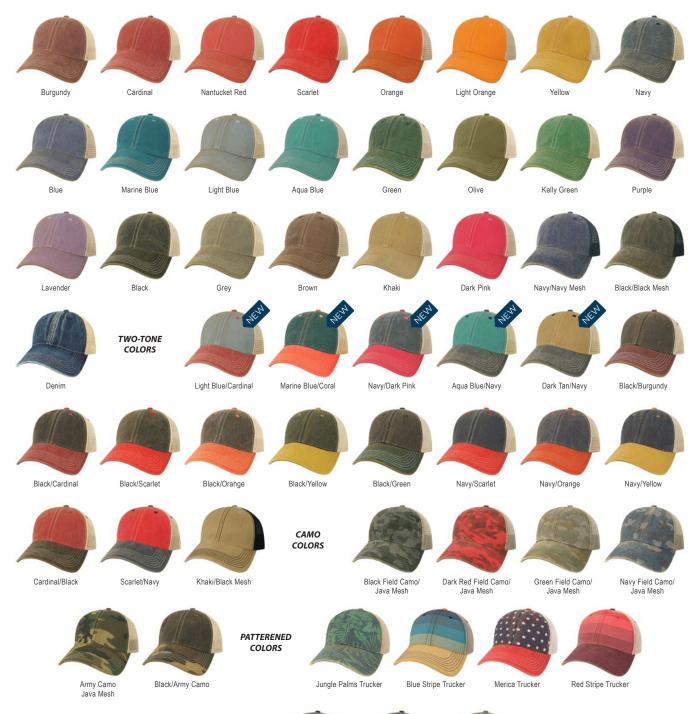

### **RELAXED TWILL**

Our signature washed twill hat put Legacy on the map 25 years ago. Featuring double layer front panels for durability and premium self fabric sweatband and taping. Available in a 45+ colors, pick your favorite shade.