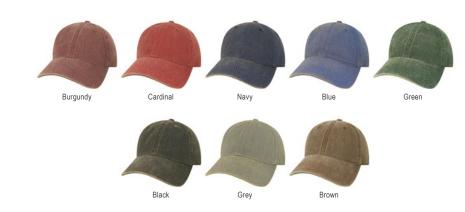

### **RELAXED TWILL**

Our signature washed twill hat put Legacy on the map 25 years ago. Featuring double layer front panels for durability and premium self fabric sweatband and taping. Available in a 45+ colors, pick your favorite shade.