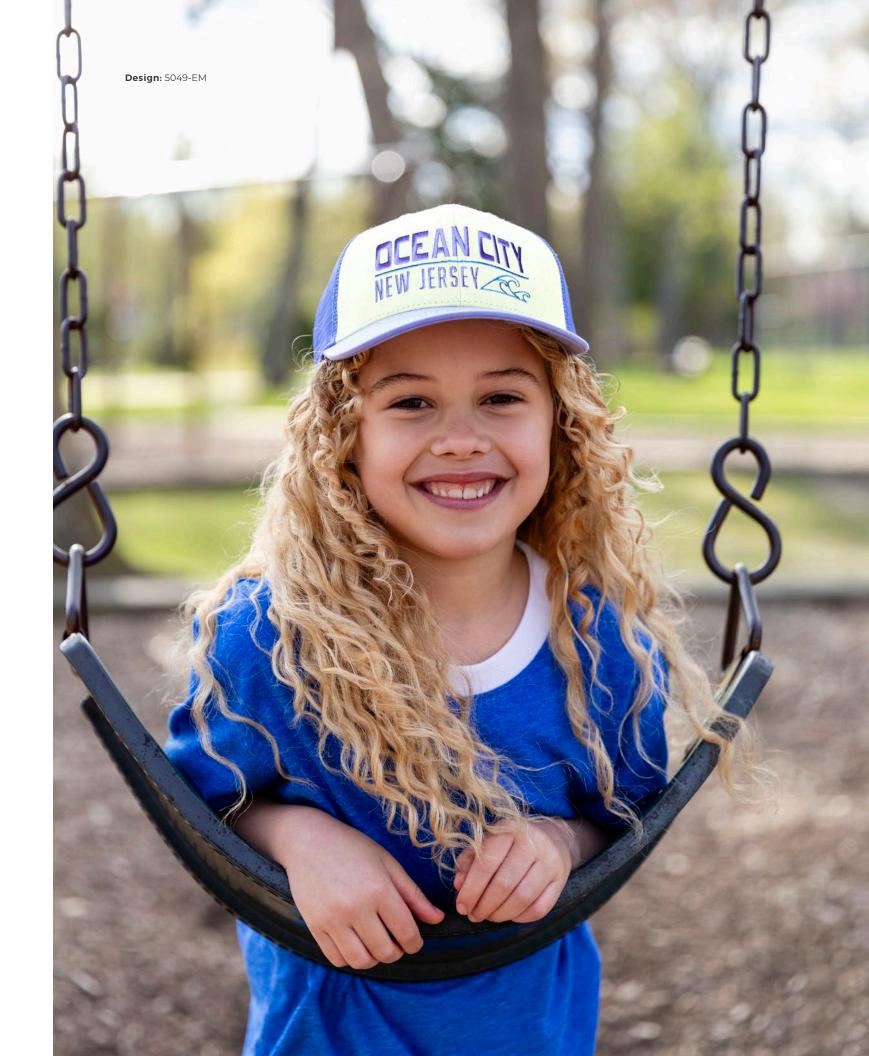

F

### SATURDAY BUCKET

Whether in the clubhouse or hitting the first tee box our fully customizable Saturday bucket will help you take on the day. All over printing in unique and fun patterns add an extra fun element to these lightweight, unstructured, polyester one-size fits most bucket hats while protecting you from the sun.





### NEW STYLE

Design: 09Z-PEO



#### **FEATURES**:

Our Classic Mid-Pro Hat Cut Smaller 6 Panel, Structured Mid-Profile Crown

100% Fine Gauge Cotton Canvas Snapback Closure

## MPSY



MID-PRO YOUTH SNAPBACK

Our core classic Mid-Profile structured cap is built for a Youth fit. Designed

our core classic Mid-Profile structured cap is built for a Youth fit. Designed with the same fine gauge canvas, color palette, and structured mesh back as our adult MPS.







## FEATURES: Our Classic EZ Twill Hat Cut Smaller for a Perfect Fit Low-Profile; Curved Brim

Kelly Green Undervisor

# OFY OLD FAVORITE YOUTH



If you can't tell, fit is very important to us here at Legacy, so we've redesigned an EZA just for the little ones, cut a little smaller with the same attention to detail, it is the classic everyone can love!





#### FEATURES:

Classic EZ Twill hat Sized for Ages 6 Months to 2 Years Old

> Top Button Removed for Safety

# OFTA OLD FAVORITE TODDLER



For the littlest hat lover in the family, we didn't cut corners. We just remove the cap button for safety. Same fabric and wash as the adult version sized for ages six months old to two years old.





Our Classic EZ Twill Hat Cut Smaller for a Perfect Fit

Low-Profile; Curved Brim Kelly Green