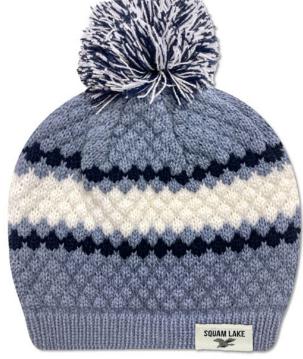

## KTRAIL **ALL TRAILS CUFF BEANIE**

The All Trails Cuff Beanie Has a marled thick weave cross-hatch pattern. A single color matching ribbed cuff completes the look. 100% acrylic yarn.

Design: 584S-ELA