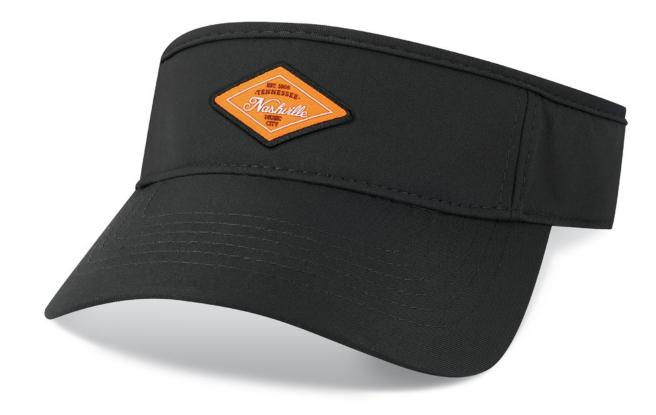

### **COOL FIT VISOR**

Perfect for blocking the sun or whisking away sweat, our visor features a combination of breathable polyester with a stretch headband. Legacy's Cool Fit Visor is the perfect piece for the customer who loves the stretch, comfort, and performance properties of our Cool Fit series.