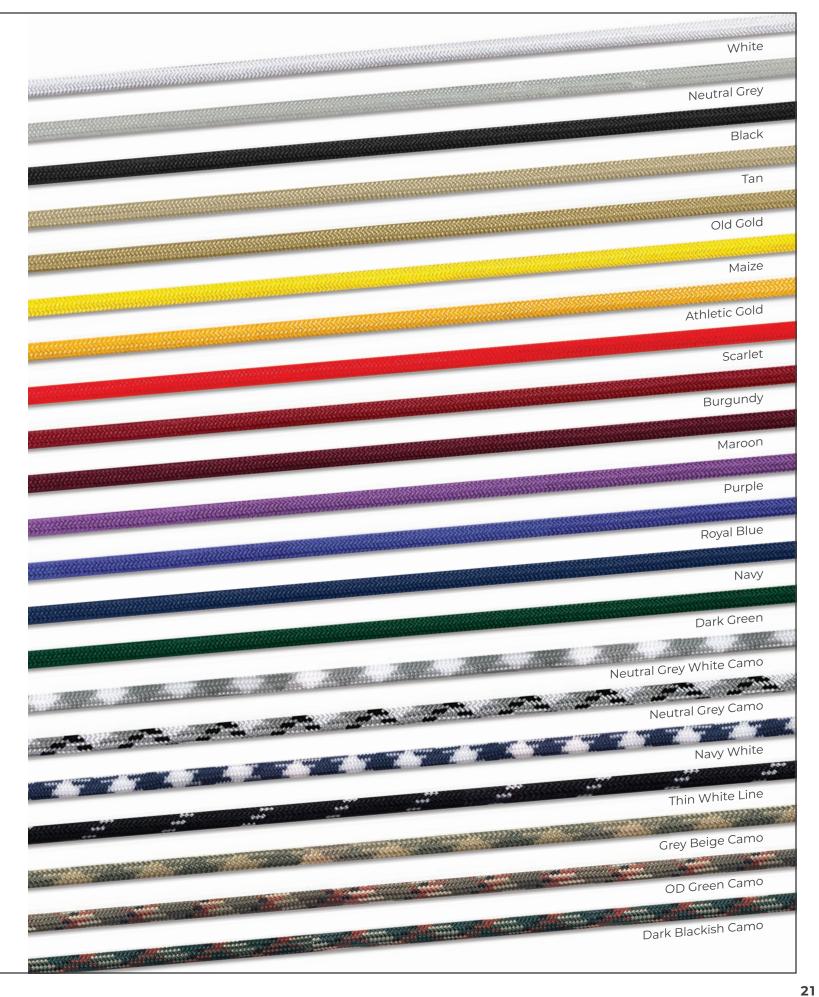

### STAND OUT FROM THE CROWD!

Add a little something extra to make your caps one of a kind. Our rope program offers 21 different colors and patterns to choose from. Get creative and have fun - the limits are endless. Want to know what styles you can add this feature to? Just look for our rope icon next to available cap styles.