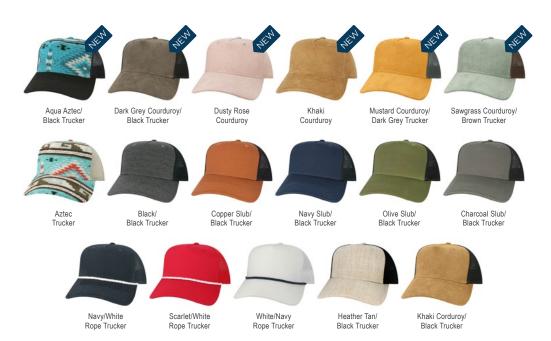

FIT** 

**Curved Brim** 

ROPE PROGRAM SEE PAGE 20 FOR DETAILS





Our Serge Stretch Fit hat has all the same features as our Serge Adjustable but in a 3-size stretch fit. The closed back is perfect for a secondary logo and gives the look and feel of a truly fitted hat without having to know your exact head size.





5 Panel, High Crown Structured Fit Multiple Colors and a Variety of Fabrics Slight Curved Brim Snapback Closure

## ROPE PROGRAM. SEE PAGE 20 FOR SETAIS.





### ROADIE

The folded dart at the top of this 5 panel, high-crown trucker, means a smooth front that allows your art be uninterrupted by a center seam. Pair that kind of simplicity with this sophisticated color palette, textured fabrics and a lightly curved brim, and you have a high-crown trucker that can't be beat.





Design: 5115P-PVC



#### **FEATURES:**

it's Shape

Snapback Closure

Unique 3 Panel Crown Flat Brim Fine Gauge Cotton Canvas Crown and Brim Stiff Mesh Keeps



### **HOPBACK 7-PANEL FLAT BRIM ADJUSTABLE**



Black/

Geared toward the modern hat aficionado, our structured Hopback 7 Panel Flat Brim is made from fine gauge canvas. The Hopback has a uniquely designed 3 panel front with a black mesh or solid backing and a snapback closure.









Design: 5084B-CPI

### LAGUNA TRUCKER **ADJUSTABLE**

Our Laguna Snapback cap was built as a nod to the classic surf shop cap. The poly foam front panel features a unique color palette that crosses over between tonal looks, two tones and solids. The five panel crown and mesh backing gives it the perfect Legacy look and fit.





## OFAS

### **