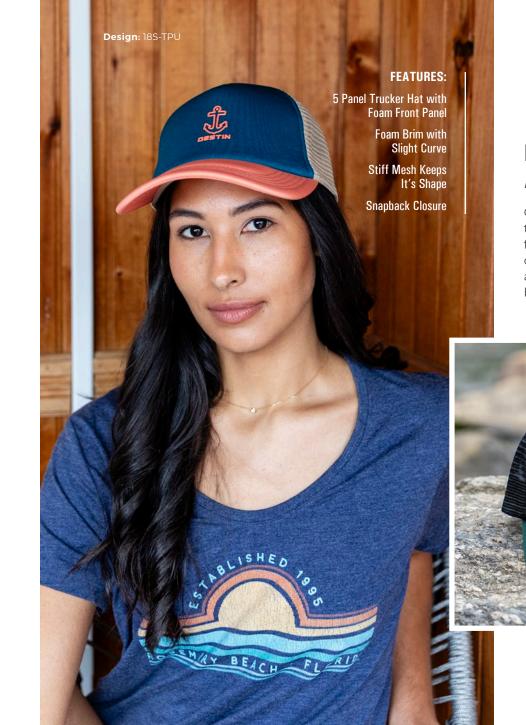

### LAGUNA TRUCKER **ADJUSTABLE**

Our Laguna Snapback cap was built as a nod to the classic surf shop cap. The poly foam front panel features a unique color palette that crosses over between tonal looks, two tones and solids. The five panel crown and mesh backing gives it the perfect Legacy look and fit.