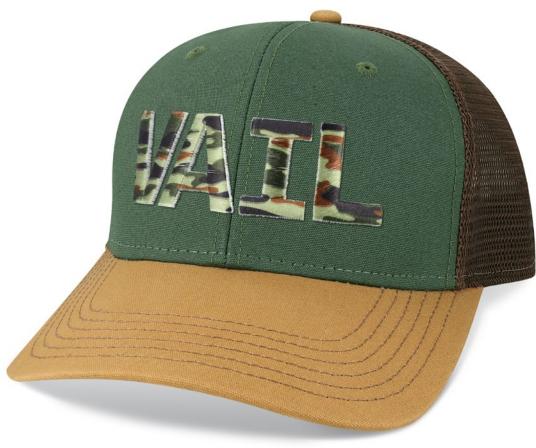

### ROADIE

The folded dart at the top of this 5 panel, high-crown trucker, means a smooth front that allows your art be uninterrupted by a center seam. Pair that kind of simplicity with this sophisticated color palette, textured fabrics and a lightly curved brim, and you have a high-crown trucker that can't be beat.

Design: 5115P-PVC