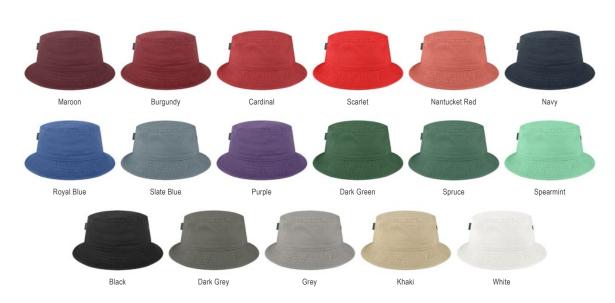

#### **FEATURES:**

Customize Your Look with One of our Many Available Color Bands

100% Cotton Twill

**Brass Grommets** 

Available in Two Sizes: S/M & L/XL

#### RELAXED TWILL BUCKET

Practical, stylish, and totally adventure ready! Our bucket hat is both comfy and durable; ready for whatever lies ahead.