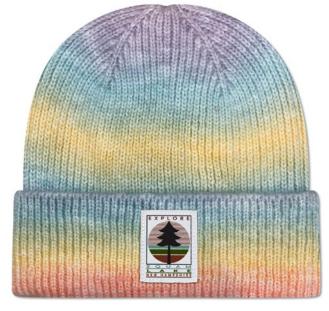

# ALL TERRAIN VARIETY

Stand out in a rugged and ready way with our collection of caps designed for those who live for the great outdoors. Our ATV's have the same perfect shape and comfortable fit as all our unstructured hats. Legacy is proud partners with Mossy Oak and Real Tree brands for licensed industry-leading camouflage patterns. *Ordering can be combined with the WXA collection.* 

## WXA

WAXED COTTON

Our waxed cotton caps are perfect for those soggy autumn mornings or early spring hikes, but still have the classic Legacy fit you know and love. Infused with a light wax to hold off the elements, this cap is sure to be a necessity on your next outdoor adventure. *Ordering can be combined with the ATV collection*.