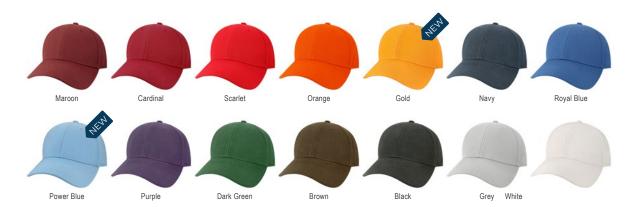

u're taking a stroll on the beach or heading to the great outdoors, we've got you covered. Just like our original structured Lo-Pro Snapback, introduced in 1992, our LPS features a six-panel, low profile fit and a variety of fabric types and colorways.







Design: 09Z-PEO



**FEATURES**: Recycled Polyester/ Spandex Blend Structured Lo-Profile Crown **Curved Brim** Snapback Closure

**SERGE ADJUSTABLE** 









Going back to our roots, the 717 is a replica rendition of the very first wool serge ball cap Legacy introduced in 1992. Inspired by the classic coach's cap from the 60's, this mid-weight serge hat features 97% recycled poly with 3% spandex for ultimate comfort and fit. It features a low-profile structure with a signature 6-row stitched curved visor and full top stitch crown.





**FEATURES**: Recycled Polyester/ Spandex Blend Structured Lo-Profile Crown 3-Size Stretch Fit: S/M, M/L, L/XL

**SERGE STRETCHFIT** 

**Curved Brim** 

ROPE PROGRAM SEE PAGE 20 FOR DETAILS





Our Serge Stretch Fit hat has all the same features as our Serge Adjustable but in a 3-size stretch fit. The closed back is perfect for a secondary logo and gives the look and feel of a truly fitted hat without having to know your exact head size.





5 Panel, High Crown Structured Fit Multiple Colors and a Variety of Fabrics Slight Curved Brim Snapback Closure

## ROPE PROGRAM. SEE PAGE 20 FOR SETAIS.





### ROADIE

The folded dart at the top of this 5 panel, high-crown trucker, means a smooth front that allows your art be uninterrupted by a center seam. Pair that kind of simplicity with th