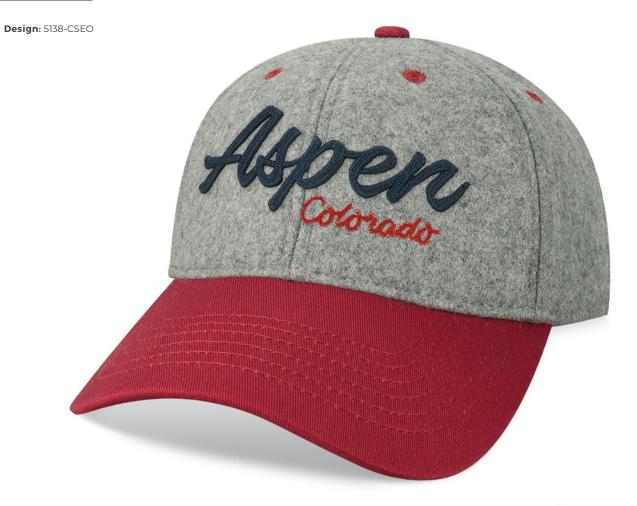

#### **FEATURES**:

Grey Wool Flannel with Colored Cotton Twill Visors

Structured 6 Panel Low Profile

Snapback Closure

**VWS** 

### **VINTAGE WOOL STRUCTURED**

We've updated our long-existing wool flannel hat with a structured low profile fit and new twill brim colorways.