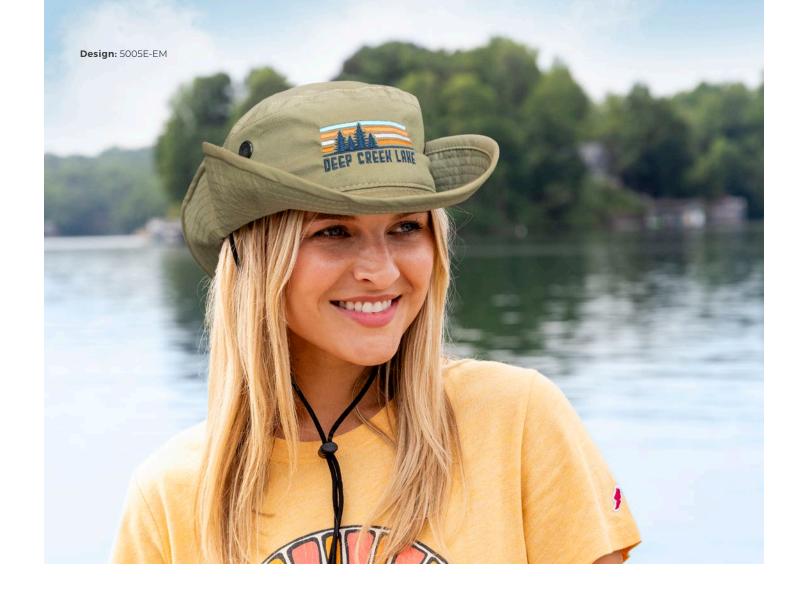

### **COOL FIT BOONIE**

Our CFB Boonie is designed to protect you from the sun, keeping you cool and dry while leading an active lifestyle. This new look features a lightweight and breathable 50% recycled/50% virgin poly mix with built in 50+ UPF and finished with moisture-wicking properties, allowing you to look stylish and feel comfortable. Available in two sizes: S/M, L/XL.