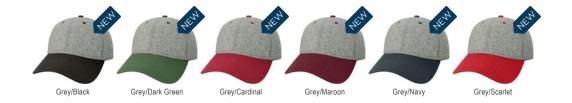

#### **FEATURES**:

Grey Wool Flannel with Colored Cotton Twill Visors

Structured 6 Panel Low Profile

Snapback Closure

**VWS** 

### **VINTAGE WOOL STRUCTURED**

We've updated our long-existing wool flannel hat with a structured low profile fit and new twill brim colorways.