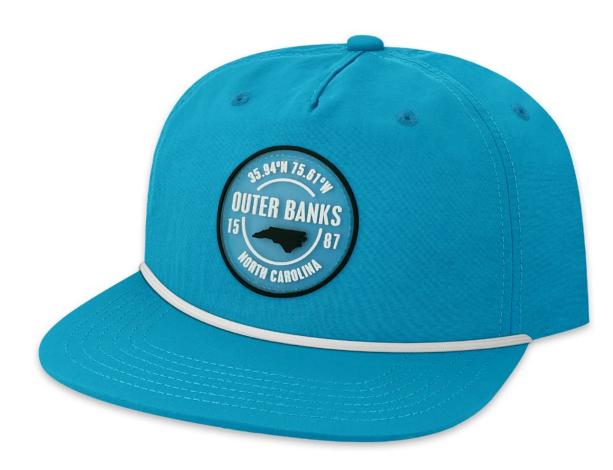

**FEATURES**: 100% Nylon Loose Fit 5 Panel Hat Flat Brim

Coordinating Rope for a Rero Look Snapback Closure

From Malibu to the Outer Banks, our loose fit Chill hat has a flat brim and the look and feel of a classic surfer hat. Made of 100% nylon with a retro inspired rope detail, this unstructured hat is for a day at the beach, chilling with your friends or wherever your adventurous spirit takes you.