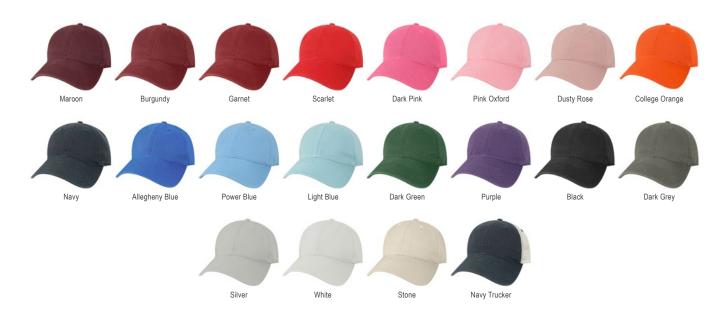

#### **FEATURES**:

6 Panel, Structured Mid-Profile Crown

Slight Curved Brim

100% Fine Gauge Cotton Canvas (select styles mixed fabrics)

Snapback Closure

MID-PRO SNAPBACK

Our Mid-Pro Snapback is the perfect structured cap for all. The six-panel, mid-profile structure provides a slightly higher crown and deeper fit than our traditional low crown shape. The slight curve of the visor makes a great match for your favorite pair of sunglasses.

### LO-PRO SNAPBACK

Whether you're taking a stroll on the beach or heading to the great outdoors, we've got you covered. Just like our original structured Lo-Pro Snapback, introduced in 1992, our LPS features a six-panel, low profile fit and a variety of fabric types and colorways.