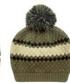

## KTRAIL **ALL TRAILS CUFF BEANIE**

The All Trails Cuff Beanie Has a marled thick weave cross-hatch pattern. A single color matching ribbed cuff completes the look. 100% acrylic yarn.

Design: 584S-ELA