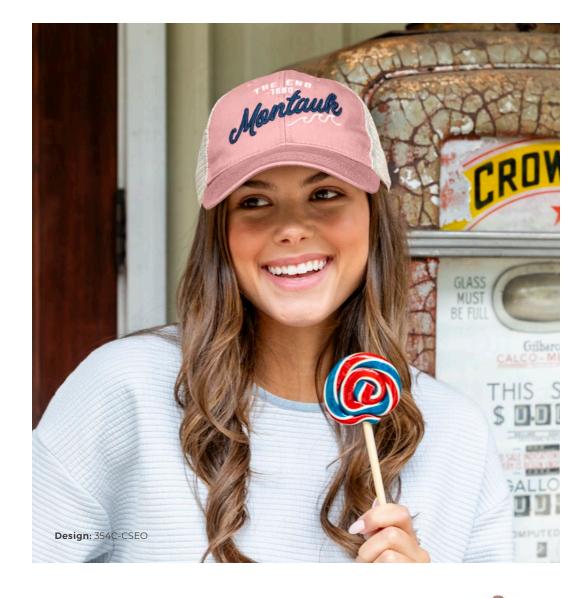

# FEATURES:

Solid Version of Our Best Selling OFA Trucker

Cotton Twill with a Proprietary Wash to Create a "Dirty" Effect

Unstructured 6 Panel Low Profile

Kelly Green Undervisor Snapback Closure

# **OFA**OLD FAVORITE SOLID



Often emulated but never replicated, our solid Old Favorite makes the most of our unique wash and the Legacy fit to create a hat that stands the test of time.





Premium 100% Cotton Twill

6-Panel Unstructured Low Profile Fit

Full Crown Top-Stitching

Adjustable Fabric Strap with Brass Slide Buckle Closure

## EZA



### **RELAXED TWILL**

Our signature washed twill hat put Legacy on the map 25 years ago. Featuring double layer front panels for durability and premium self fabric sweatband and taping. Available in a 45+ colors, pick your favorite shade.









Premium 100% Cotton Twill Crown Supersoft Ivory Mesh 6 Panel Unstructured Low Profile Fit Snapback Closure

## EZA



Our classic trucker features our tried and true signature wash and trademark supersoft ivory mesh with a snapback closure.





#### **FEATURES**:

Low-Rise 2 1/4" Front Panel 100% Cotton Twill High-Density Visor Board with Just the Right Curve Full Crown Top-Stitching

Adjustable Fabric Strap with Brass Slide Buckle Closure

## TVA



### RELAXED TWILL VISOR

A year-in and year-out warm weather staple, our classic washed cotton visors are easy add-on sales for every store. Perfect for the beach, pool and links all summer long!





Classic EZ Twill Hat Cut Smaller for a Better Women's Fit

> 6-Panel Unstructured Low Profile Fit

Full Crown Top-Stitching

Adjustable Fabri