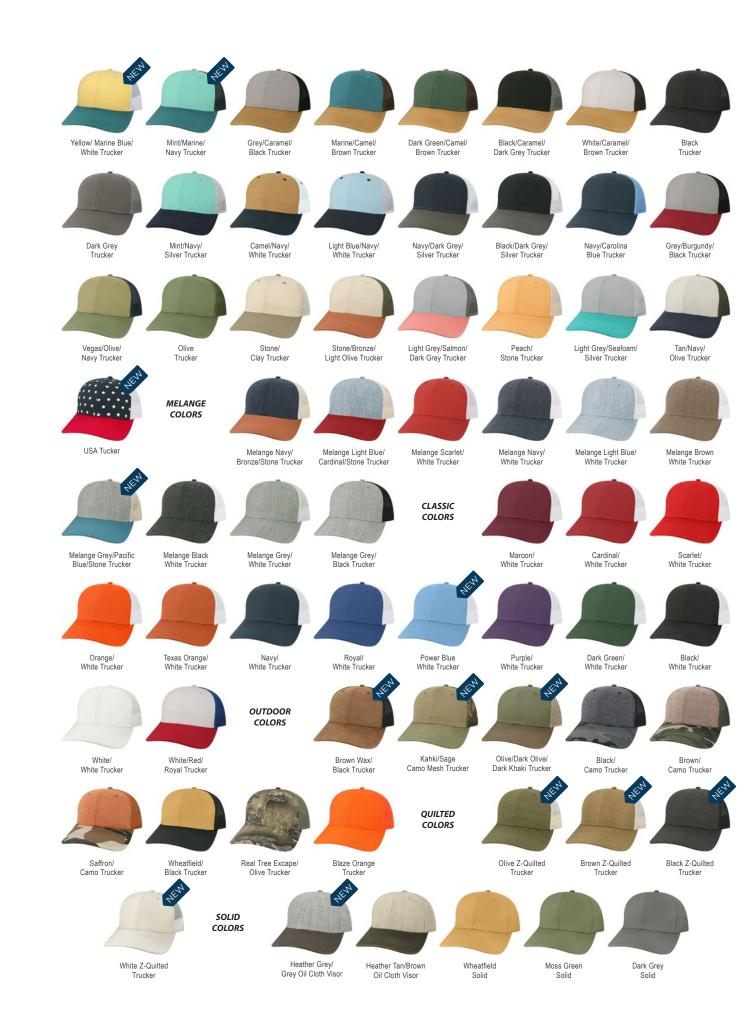

## TABLE OF CONTENTS

| STRUCTURED COLLECTION      | 4  |
|----------------------------|----|
| OLD FAVORITE COLLECTION    | 22 |
| RELAXED TWILL COLLECTION   | 28 |
| L2 BLUE COLLECTION         | 36 |
| ADVENTURE COLLECTION       | 48 |
| YOUTH & TODDLER COLLECTION | 60 |
| KNIT COLLECTION            | 68 |