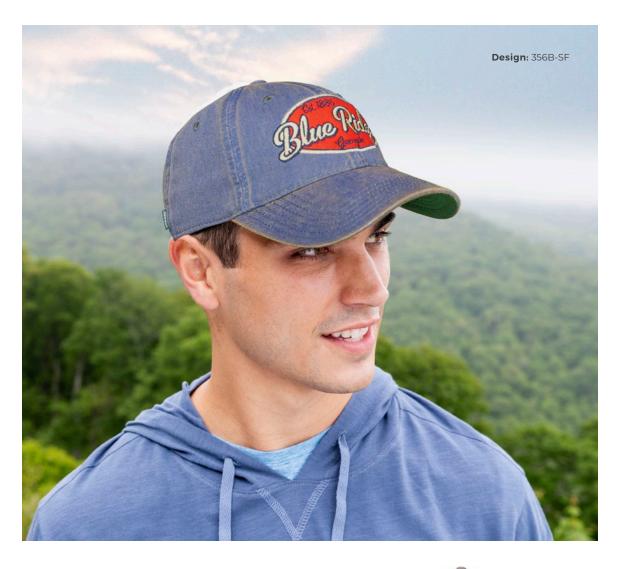

### **RELAXED TWILL**

Our signature washed twill hat put Legacy on the map 25 years ago. Featuring double layer front panels for durability and premium self fabric sweatband and taping. Available in a 45+ colors, pick your favorite shade.