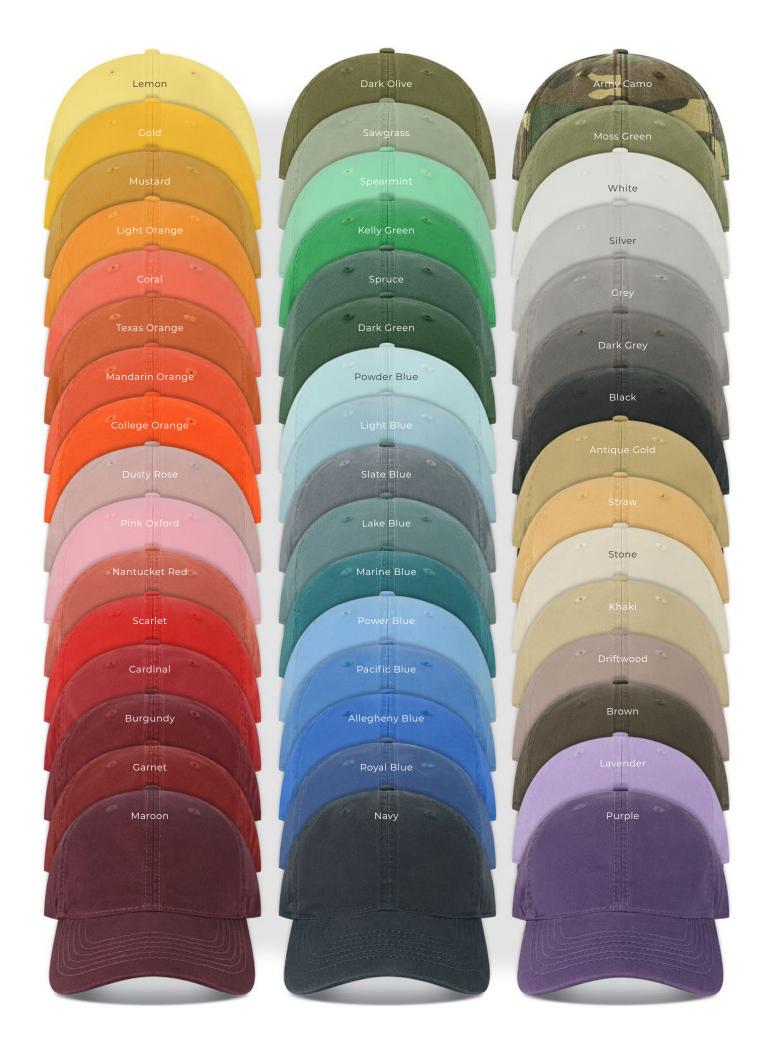

#### FEATURES:

Solid Version of Our Best Selling OFA Trucker

Cotton Twill with a Proprietary Wash to Create a "Dirty" Effect

Unstructured 6 Panel Low Profile

Kelly Green Undervisor Snapback Closure

# **OFA**OLD FAVORITE SOLID



Often emulated but never replicated, our solid Old Favorite makes the most of our unique wash and the Legacy fit to create a hat that stands the test of time.





Premium 100% Cotton Twill

6-Panel Unstructured Low Profile Fit

Full Crown Top-Stitching

Adjustable Fabric Strap with Brass Slide Buckle Closure

## EZA



### **RELAXED TWILL**

Our signature washed twill hat put Legacy on the map 25 years ago. Featuring double layer front panels for durability and premium self fabric sweatband and taping. Available in a 45+ colors, pick your favorite shade.









Premium 100% Cotton Twill Crown Supersoft Ivory Mesh 6 Panel Unstructured Low Profile Fit Snapback Closure

## EZA



Our classic trucker features our tried and true signature wash and trademark supersoft ivory mesh with a snapback closure.





#### **FEATURES**:

Low-Rise 2 1/4" Front Panel 100% Cotton Twill High-Density Visor Board with Just the Right Curve Full Crown Top-Stitching

Adjustable Fabric Strap with Brass Slide Buckle Closure

## TVA



### RELAXED TWILL VISOR

A year-in and year-out warm weather staple, our classic washed cotton visors are easy add-on sales for every store. Perfect for the beach, pool and links all summer long!





Classic EZ Twill Hat Cut Smaller for a Better Women's Fit

> 6-Panel Unstructured Low Profile Fit

Full Crown Top-Stitching

Adjustable F