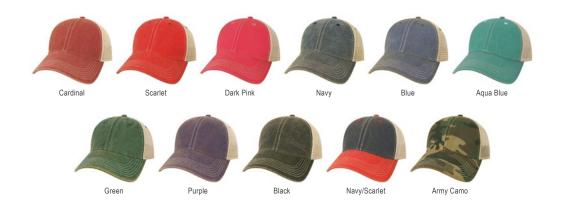

### LO-PRO SNAPBACK

Whether you're taking a stroll on the beach or heading to the great outdoors, we've got you covered. Just like our original structured Lo-Pro Snapback, introduced in 1992, our LPS features a six-panel, low profile fit and a variety of fabric types and colorways.