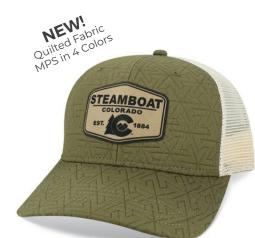

#### **FEATURES**:

6 Panel, Structured Mid-Profile Crown

Slight Curved Brim

100% Fine Gauge Cotton Canvas (select styles mixed fabrics)

Snapback Closure

MID-PRO SNAPBACK

Our Mid-Pro Snapback is the perfect structured cap for all. The six-panel, mid-profile structure provides a slightly higher crown and deeper fit than our traditional low crown shape. The slight curve of the visor makes a great match for your favorite pair of sunglasses.