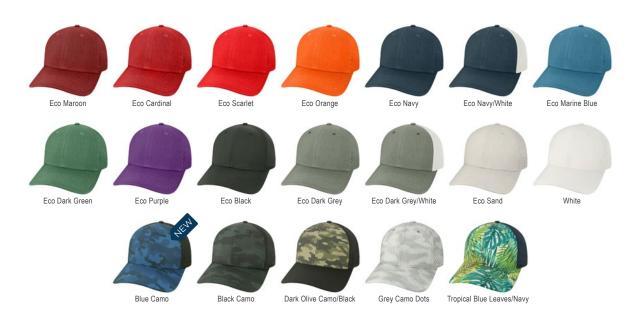

#### **FEATURES**:

6 Panel, Structured Mid-Profile Crown

Slight Curved Brim

100% Fine Gauge Cotton Canvas (select styles mixed fabrics)

Snapback Closure

MID-PRO SNAPBACK

Our Mid-Pro Snapback is the perfect structured cap for all. The six-panel, mid-profile structure provides a slightly higher crown and deeper fit than our traditional low crown shape. The slight curve of the visor makes a great match for your favorite pair of sunglasses.

### LO-PRO SNAPBACK

Whether you're taking a stroll on the beach or heading to the great outdoors, we've got you covered. Just like our original structured Lo-Pro Snapback, introduced in 1992, our LPS features a six-panel, low profile fit and a variety of fabric types and colorways.