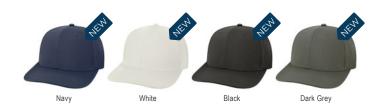

#### **FEATURES**:

6 Panel, Structured Mid-Profile Crown

Slight Curved Brim

100% Fine Gauge Cotton Canvas (select styles mixed fabrics)

Snapback Closure

MID-PRO SNAPBACK

Our Mid-Pro Snapback is the perfect structured cap for all. The six-panel, mid-profile structure provides a slightly higher crown and deeper fit than our traditional low crown shape. The slight curve of the visor makes a great match for your favorite pair of sunglasses.