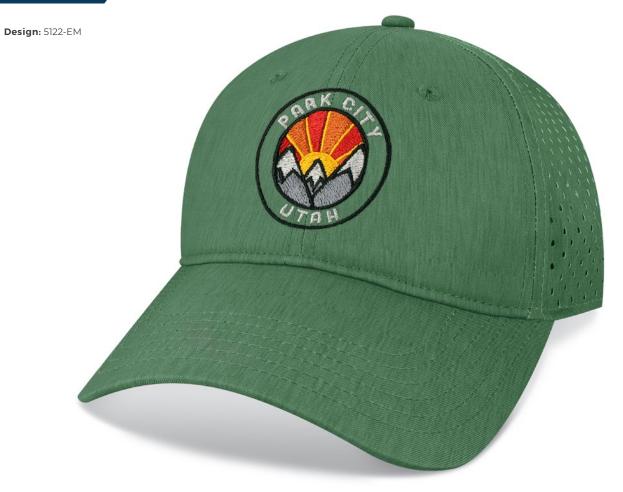

### ROADIE

The folded dart at the top of this 5 panel, high-crown trucker, means a smooth front that allows your art be uninterrupted by a center seam. Pair that kind of simplicity with this sophisticated color palette, textured fabrics and a lightly curved brim, and you have a high-crown trucker that can't be beat.

Design: 5115P-PVC