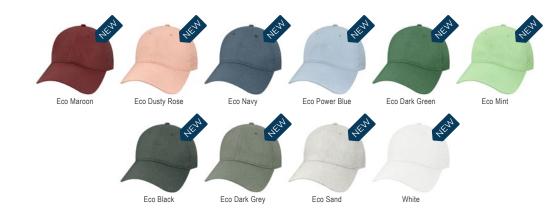

### ROADIE

The folded dart at the top of this 5 panel, high-crown trucker, means a smooth front that allows your art be uninterrupted by a center seam. Pair that kind of simplicity with this sophisticated color palette, textured fabrics and a lightly curved brim, and you have a high-crown trucker that can't be beat.