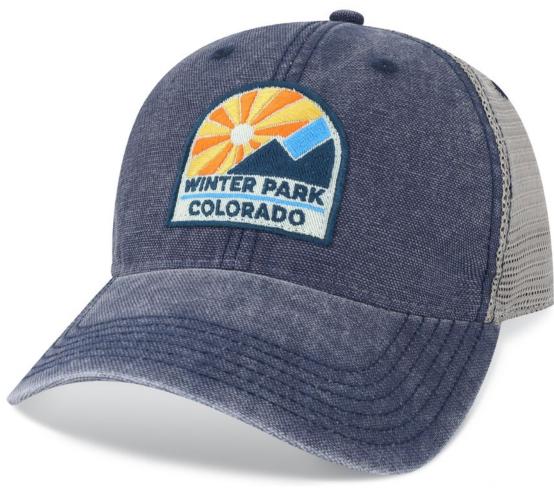

# DASHBOARD ADJUSTABLE

Camel/Brown

\*Solid Colors: Adjustable Fabric Strap with Brass Slide Buckle

Black/Camel/Grey

This classic, unstructured low profile ball cap features 100% cotton medium gauge canvas with our Supersoft mesh on truckers and a vintage wash for a subtle sun-bleached effect. Available in both truckers and solids, the DTA ranks among our top sellers!