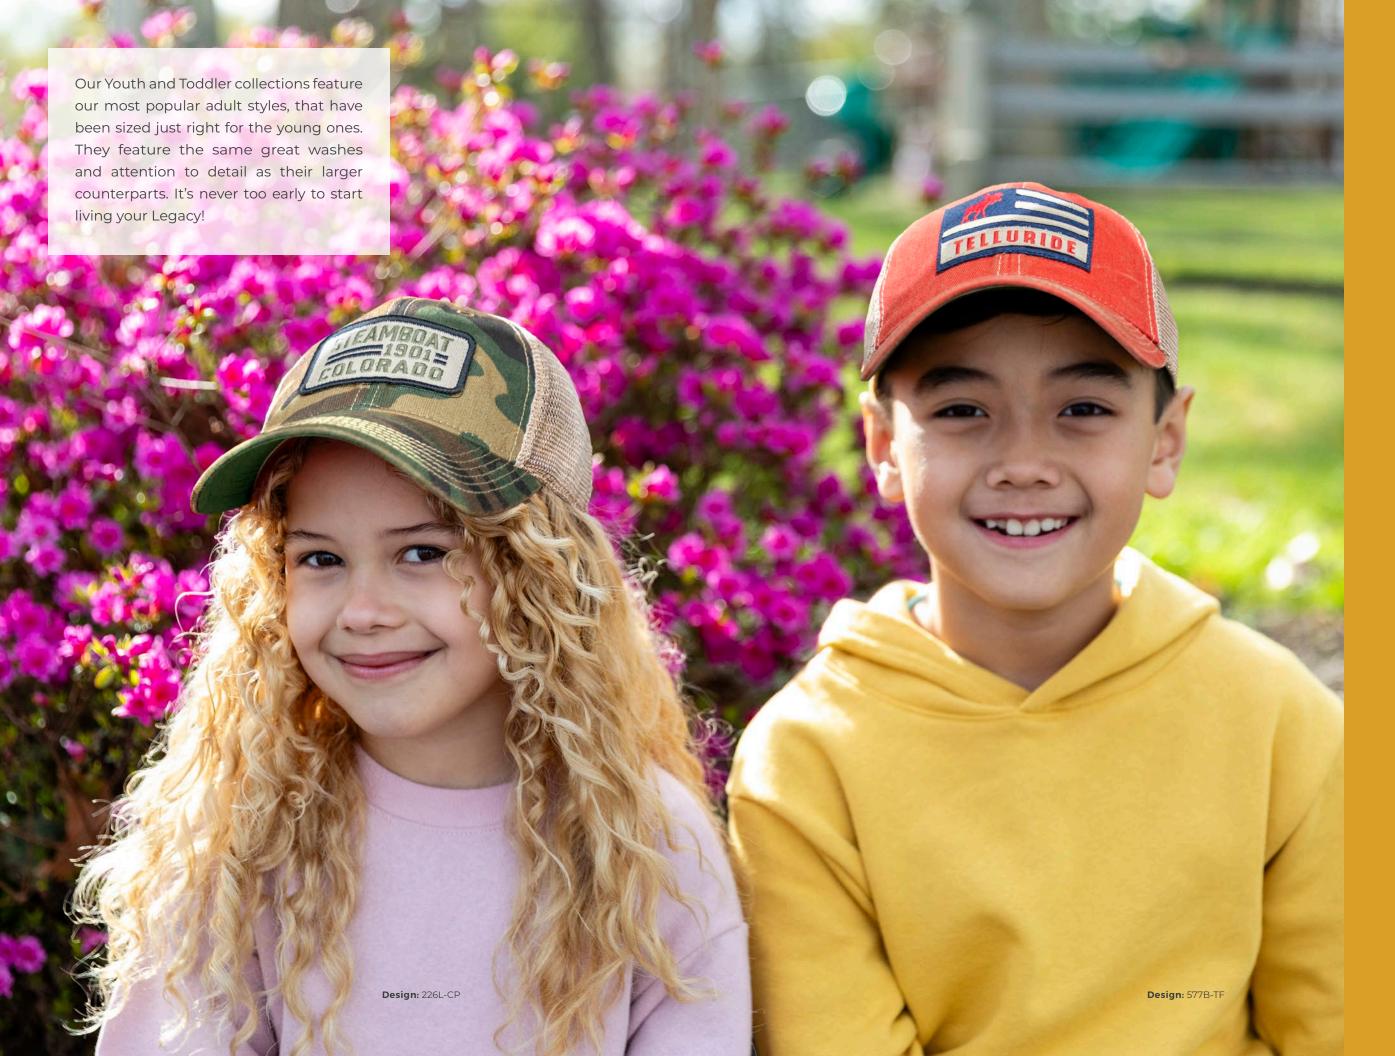

Panel Unstructured Fit Velcro Closure with Stretchy Loop

## TACT

## TACTICOOL ADJUSTABLE

Our TACT hat features an unstructured crown with a unique soft mesh material and ripstop cotton fabric. The fabric Velcro closure with a black stretchy loop feature, no top button, and a tonal dry-fit sweatband make this hat perfect for your next sporting adventure!





#### **FEATURES**:

Fully customizable repeating pattern

**Bucket fit** 

One size fits most

## SATBKF

### SATURDAY BUCKET

Whether in the clubhouse or hitting the first tee box our fully customizable Saturday bucket will help you take on the day. All over printing in unique and fun patterns add an extra fun element to these lightweight, unstructured, polyester one-size fits most bucket hats while protecting you from the sun.





### NEW STYLE

Design: 09Z-PEO



#### **FEATURES**:

Our Classic Mid-Pro Hat Cut Smaller 6 Panel, Structured Mid-Profile Crown

100% Fine Gauge Cotton Canvas Snapback Closure

## MPSY



MID-PRO YOUTH SNAPBACK

Our core classic Mid-Profile structured cap is built for a Youth fit. Designed

our core classic Mid-Profile structured cap is built for a Youth fit. Designed with the same fine gauge canvas, color palette, and structured mesh back as our adult MPS.







## FEATURES: Our Classic EZ Twill Hat Cut Smaller for a Perfect Fit Low-Profile; Curved Brim

Kelly Green Undervisor

# OFY OLD FAVORITE YOUTH



If you can't tell, fit is very important to us here at Legacy, so we've redesigned an EZA just for the little ones, cut a little smaller with the same attention to detail, it is the c