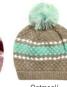

### **BRIDGER TEXTURED CUFF BEANIE**

Our Bridger Cuff Beanie has a unique diamond textured pattern to provide a sense of fashion and style in a crowd of basic beanies. It's available in 11 colors and is finished with a matching pom. 100% acrylic yarn.