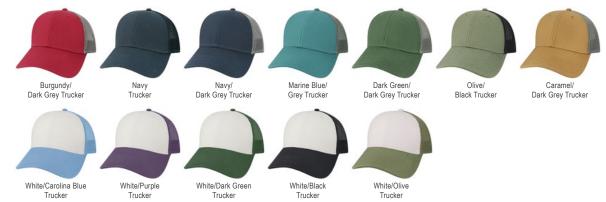

# DASHBOARD ADJUSTABLE

Camel/Brown

\*Solid Colors: Adjustable Fabric Strap with Brass Slide Buckle

Black/Camel/Grey

This classic, unstructured low profile ball cap features 100% cotton medium gauge canvas with our Supersoft mesh on truckers and a vintage wash for a subtle sun-bleached effect. Available in both truckers and solids, the DTA ranks among our top sellers!