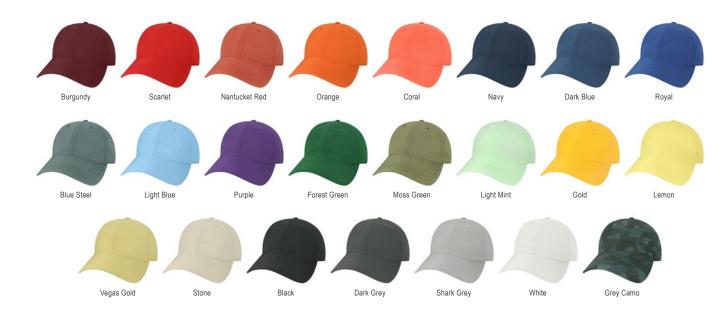

### **RELAXED TWILL**

Our signature washed twill hat put Legacy on the map 25 years ago. Featuring double layer front panels for durability and premium self fabric sweatband and taping. Available in a 45+ colors, pick your favorite shade.