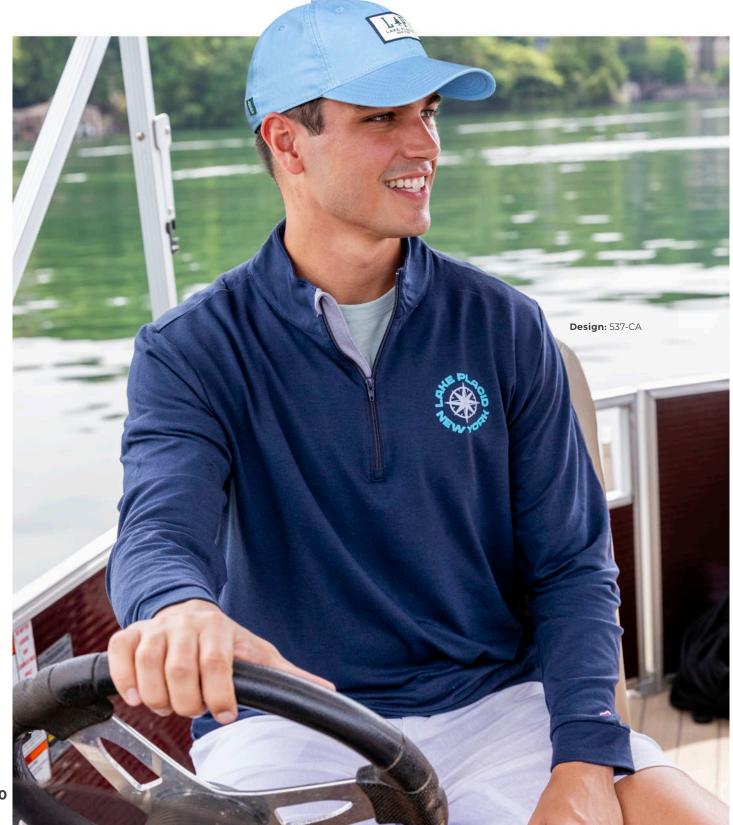

#### FEATURES:

Solid Version of Our Best Selling OFA Trucker

Cotton Twill with a Proprietary Wash to Create a "Dirty" Effect

Unstructured 6 Panel Low Profile

Kelly Green Undervisor Snapback Closure

# **OFA**OLD FAVORITE SOLID



Often emulated but never replicated, our solid Old Favorite makes the most of our unique wash and the Legacy fit to create a hat that stands the test of time.





Premium 100% Cotton Twill

6-Panel Unstructured Low Profile Fit

Full Crown Top-Stitching

Adjustable Fabric Strap with Brass Slide Buckle Closure

## EZA



### **RELAXED TWILL**

Our signature washed twill hat put Legacy on the map 25 years ago. Featuring double layer front panels for durability and premium self fabric sweatband and taping. Available in a 45+ colors, pick your favorite shade.









Premium 100% Cotton Twill Crown Supersoft Ivory Mesh 6 Panel Unstructured Low Profile Fit Snapback Closure

## EZA



Our classic trucker features our tried and true signature wash and trademark supersoft ivory mesh with a snapback closure.





#### **FEATURES**:

Low-Rise 2 1/4" Front Panel 100% Cotton Twill High-Density Visor Board with Just the Right Curve Full Crown Top-Stitching

Adjustable Fabric Strap with Brass Slide Buckle Closure

## TVA



### RELAXED TWILL VISOR

A year-in and year-out warm weather staple, our classic washed cotton visors are easy add-on sales for every store. Perfect for the beach, pool and links all summer long!





Classic EZ Twill Hat Cut Smaller for a Better Women's Fit

> 6-Panel Unstructured Low Profile Fit

Full Crown Top-Stitching

Adjustable