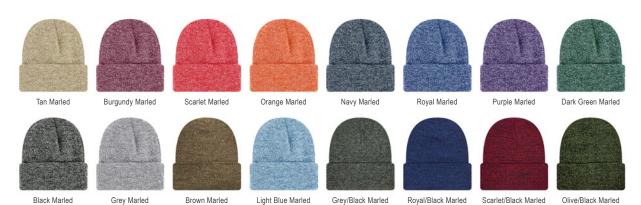

### MARLED CUFF BEANIE

Keep yourself warm and toasty with this comfy cuff beanie featuring our popular marled yarn. 100% acrylic yarn. Wide assortment in 16 colors.

Design: 408B-CL