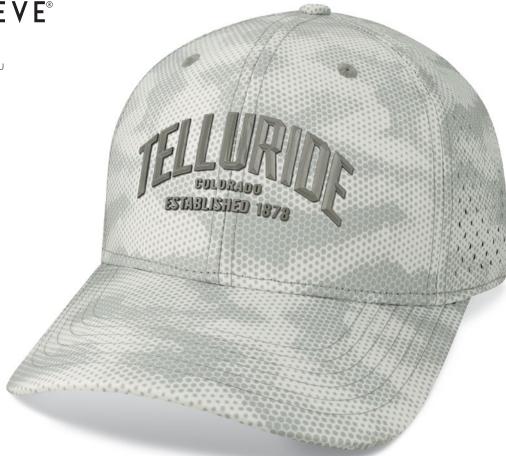

### RECLAIM MID-PRO ADJUSTABLE

The Reclaim Mid-Pro Adjustable cap is designed for the athlete in all of us. This ball cap combines our Repreve® fabric with a mid-profile structured crown, soft sweat-wicking sweatband, and sporty rear laser cut ventilation and Velcro closure.