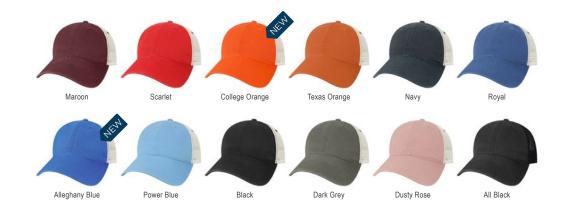

d but never replicated, our solid Old Favorite makes the most of our unique wash and the Legacy fit to create a hat that stands the test of time.





Premium 100% Cotton Twill

6-Panel Unstructured Low Profile Fit

Full Crown Top-Stitching

Adjustable Fabric Strap with Brass Slide Buckle Closure

## EZA



### **RELAXED TWILL**

Our signature washed twill hat put Legacy on the map 25 years ago. Featuring double layer front panels for durability and premium self fabric sweatband and taping. Available in a 45+ colors, pick your favorite shade.









Premium 100% Cotton Twill Crown Supersoft Ivory Mesh 6 Panel Unstructured Low Profile Fit Snapback Closure

## EZA



Our classic trucker features our tried and true signature wash and trademark supersoft ivory mesh with a snapback closure.





#### **FEATURES**:

Low-Rise 2 1/4" Front Panel 100% Cotton Twill High-Density Visor Board with Just the Right Curve Full Crown Top-Stitching

Adjustable Fabric Strap with Brass Slide Buckle Closure

## TVA



### RELAXED TWILL VISOR

A year-in and year-out warm weather staple, our classic washed cotton visors are easy add-on sales for every store. Perfect for the beach, pool and links all summer long!





Classic EZ Twill Hat Cut Smaller for a Better Women's Fit

> 6-Panel Unstructured Low Profile Fit

Full Crown Top-Stitching

Adjustable Fabric Strap with Brass Slide Buckle Closure



If you can't tell, fit is very important to us here at Legacy, so we've sized an EZA just for ladies, cut a little smaller with the same attention to detail. A classic fit every woman will love!





#