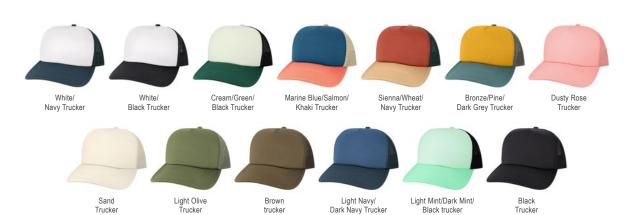

#### **FEATURES**:

6 Panel, Structured Mid-Profile Crown

Slight Curved Brim

100% Fine Gauge Cotton Canvas (select styles mixed fabrics)

Snapback Closure

MID-PRO SNAPBACK

Our Mid-Pro Snapback is the perfect structured cap for all. The six-panel, mid-profile structure provides a slightly higher crown and deeper fit than our traditional low crown shape. The slight curve of the visor makes a great match for your favorite pair of sunglasses.

### LO-PRO SNAPBACK

Whether you're taking a stroll on the beach or heading to the great outdoors, we've got you covered. Just like our original structured Lo-Pro Snapback, introduced in 1992, our LPS features a six-panel, low profile fit and a variety of fabric types and colorways.