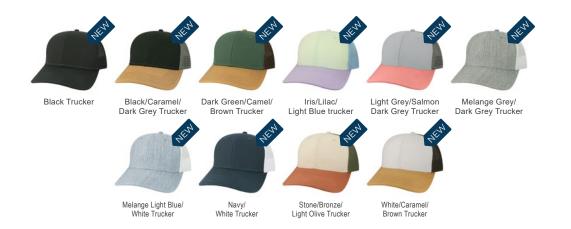

### LO-PRO SNAPBACK

Whether you're taking a stroll on the beach or heading to the great outdoors, we've got you covered. Just like our original structured Lo-Pro Snapback, introduced in 1992, our LPS features a six-panel, low profile fit and a variety of fabric types and colorways.