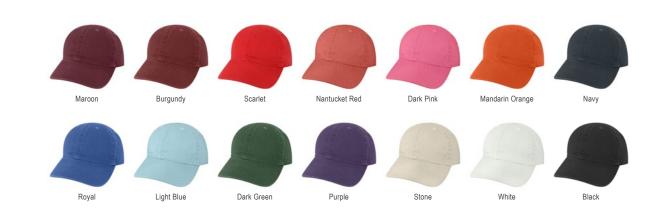

### **RELAXED TWILL**

Our signature washed twill hat put Legacy on the map 25 years ago. Featuring double layer front panels for durability and premium self fabric sweatband and taping. Available in a 45+ colors, pick your favorite shade.

## EZA

Our classic trucker features our tried and true signature wash and trademark supersoft ivory mesh with a snapback closure.