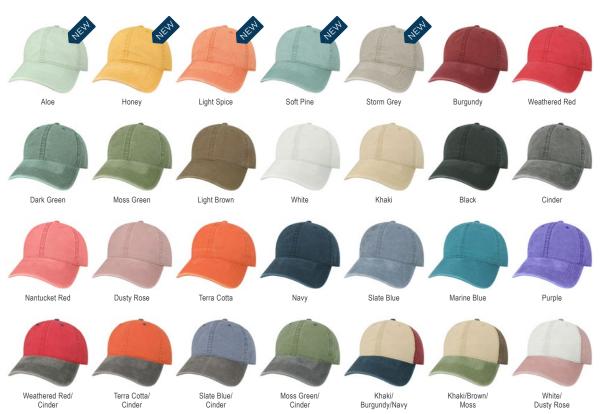

### **RELAXED TWILL**

Our signature washed twill hat put Legacy on the map 25 years ago. Featuring double layer front panels for durability and premium self fabric sweatband and taping. Available in a 45+ colors, pick your favorite shade.