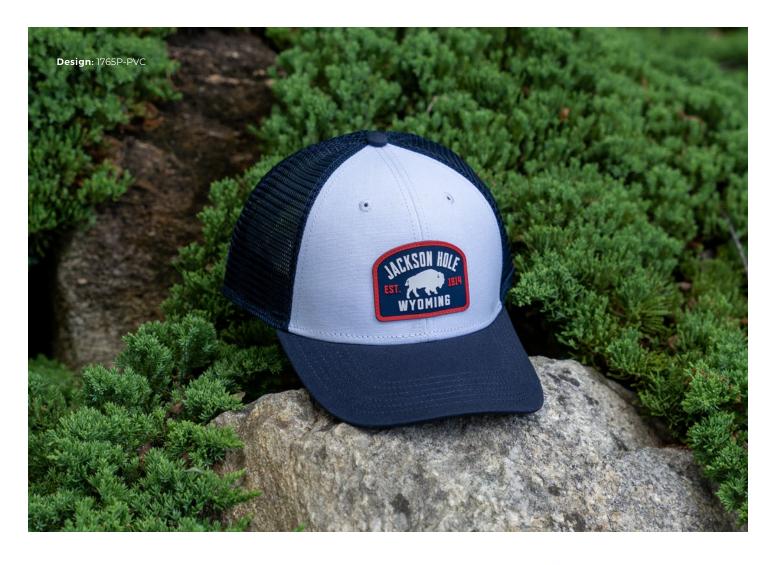

### ROADIE

The folded dart at the top of this 5 panel, high-crown trucker, means a smooth front that allows your art be uninterrupted by a center seam. Pair that kind of simplicity with this sophisticated color palette, textured fabrics and a lightly curved brim, and you have a high-crown trucker that can't be beat.

Design: 5115P-PVC