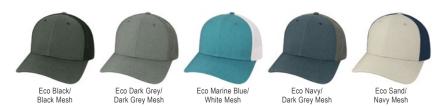

Black-White Rope

Grey-White Rope

Navy-White-Rope

Rattler Rope

Grey-White Rope

**Eco-Friendly Material** made from Recycled Plastic Bottles

Mid-Profile Crown 6-Panel Structured Fit

Available in 2 Sizes: S/M & L/XL