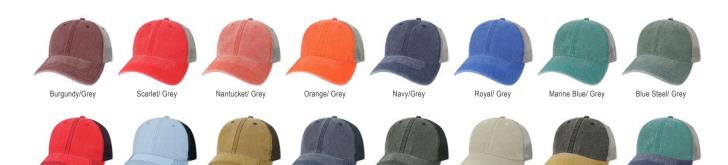

Vintage Wash for Subtle Sun-Bleached Effect 100% Cotton Medium Gauge Canvas 6-Panel Unstructured Fit Supersoft Mesh on Truckers Snapback Closure\*

Blue Steel/ Grey

Light Blue/Navy

# DASHBOARD ADJUSTABLE

Camel/Brown

\*Solid Colors: Adjustable Fabric Strap with Brass Slide Buckle

Black/Camel/Grey

This classic, unstructured low profile ball cap features 100% cotton medium gauge canvas with our Supersoft mesh on truckers and a vintage wash for a subtle sun-bleached effect. Available in both truckers and solids, the DTA ranks among our top sellers!