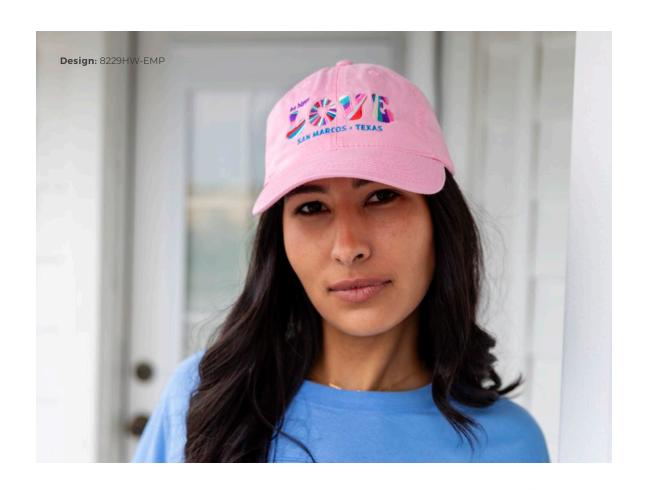

# Abby Paffrath

Rolling into its third season, we are excited to offer NEW Abby Paffrath Graphics! We have taken her Batik Fine Art and turned it into vibrant wearable headwear and apparel graphics! Batik is a wax resist dye technique used to create images and patterns traditionally on fabric.

"My favorite part of creating batiks is the mystery. The finished product is unlike anything else." -Abby

Now...the beauty of her art, and the memory of your favorite places can be part of your day to day.