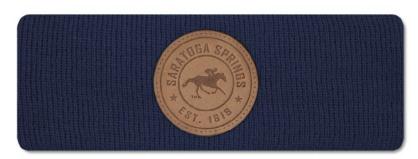

## KTRAIL **ALL TRAILS CUFF BEANIE**

The All Trails Cuff Beanie Has a marled thick weave cross-hatch pattern. A single color matching ribbed cuff completes the look. 100% acrylic yarn.

Design: 584S-ELA