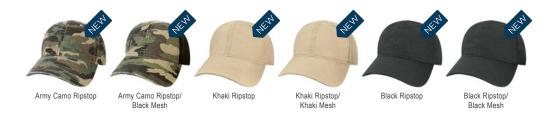

ustable Fabric Strap with Slide Buckle on Solids

## WXA





WAXED COTTON

Our waxed cotton caps are perfect for those soggy autumn mornings or early spring hikes, but still have the classic Legacy fit you know and love. Infused with a light wax to hold off the elements, this cap is sure to be a necessity on your next outdoor adventure. *Ordering can be combined with the ATV collection*.





**FEATURES**: 100% Cotton Ripstop Fabric 5-Panel Unstructured Fit Velcro Closure with Stretchy Loop

## TACT

## TACTICOOL ADJUSTABLE

Our TACT hat features an unstructured crown with a unique soft mesh material and ripstop cotton fabric. The fabric Velcro closure with a black stretchy loop feature, no top button, and a tonal dry-fit sweatband make this hat perfect for your next sporting adventure!





#### **FEATURES**:

Fully customizable repeating pattern

**Bucket fit** 

One size fits most

## SATBKF

### SATURDAY BUCKET

Whether in the clubhouse or hitting the first tee box our fully customizable Saturday bucket will help you take on the day. All over printing in unique and fun patterns add an extra fun element to these lightweight, unstructured, polyester one-size fits most bucket hats while protecting you from the sun.





### NEW STYLE

Design: 09Z-PEO



#### **FEATURES**:

Our Classic Mid-Pro Hat Cut Smaller 6 Panel, Structured Mid-Profile Crown

100% Fine Gauge Cotton Canvas Snapback Closure

## MPSY



MID-PRO YOUTH SNAPBACK

Our core classic Mid-Profile structured cap is built for a Youth fit. Designed

our core classic Mid-Profile structured cap is built for a Youth f