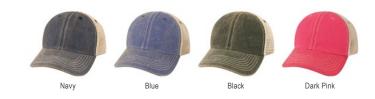

Vintage Wash for Subtle Sun-Bleached Effect 100% Cotton Medium Gauge Canvas 6-Panel Unstructured Fit Supersoft Mesh on Truckers Snapback Closure\*

Blue Steel/ Grey

Light Blue/Navy

# DASHBOARD ADJUSTABLE

Camel/Brown

\*Solid Colors: Adjustable Fabric Strap with Brass Slide Buckle

Black/Camel/Grey

This classic, unstructured low profile ball cap features 100% cotton medium gauge canvas with our Supersoft mesh on truckers and a vintage wash for a subtle sun-bleached effect. Available in both truckers and solids, the DTA ranks among our top sellers!