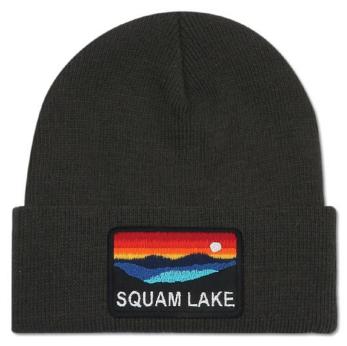

# ALL TERRAIN VARIETY

Stand out in a rugged and ready way with our collection of caps designed for those who live for the great outdoors. Our ATV's have the same perfect shape and comfortable fit as all our unstructured hats. Legacy is proud partners with Mossy Oak and Real Tree brands for licensed industry-leading camouflage patterns. *Ordering can be combined with the WXA collection.* 