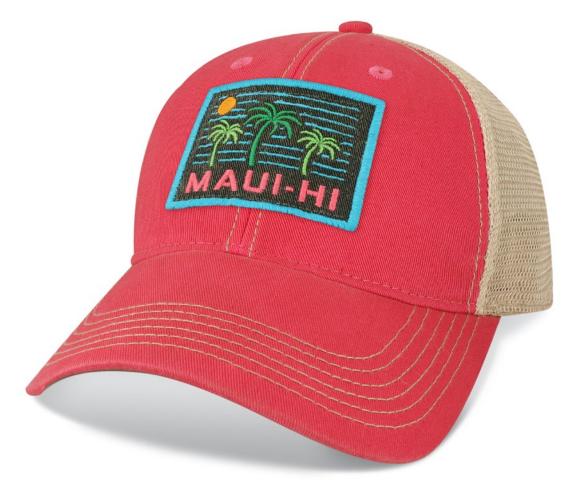

### ROADIE

The folded dart at the top of this 5 panel, high-crown trucker, means a smooth front that allows your art be uninterrupted by a center seam. Pair that kind of simplicity with this sophisticated color palette, textured fabrics and a lightly curved brim, and you have a high-crown trucker that can't be beat.