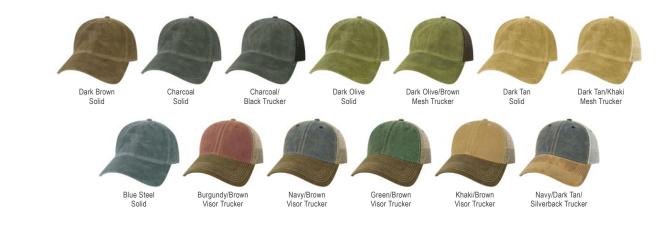

Vintage Wash for Subtle Sun-Bleached Effect 100% Cotton Medium Gauge Canvas 6-Panel Unstructured Fit Supersoft Mesh on Truckers Snapback Closure\*

Blue Steel/ Grey

Light Blue/Navy

# DASHBOARD ADJUSTABLE

Camel/Brown

\*Solid Colors: Adjustable Fabric Strap with Brass Slide Buckle

Black/Camel/Grey

This classic, unstructured low profile ball cap features 100% cotton medium gauge canvas with our Supersoft mesh on truckers and a vintage wash for a subtle sun-bleached effect. Available in both truckers and solids, the DTA ranks among our top sellers!

51

50

Marine/Navy/Grey

Vintage Wash for Subtle Sun-Bleached Effect

100% Cotton Medium Gauge Canvas

6-Panel Unstructured Fit

Adjustable Fabric Strap with Brass Slide Buckle