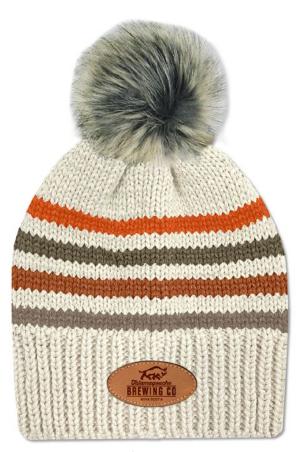

## KTRAIL **ALL TRAILS CUFF BEANIE**

The All Trails Cuff Beanie Has a marled thick weave cross-hatch pattern. A single color matching ribbed cuff completes the look. 100% acrylic yarn.

Design: 584S-ELA