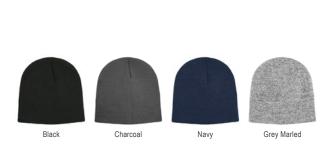

### NON CUFF BEANIE

Basic non-cuffed beanie made of 100% acrylic yarn. Available in 4 colors.

Design: 5007B-CAP