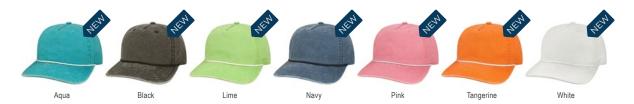

6-Panel Unstructured Fit

Adjustable Fabric Strap with Brass Slide Buckle

### TERRA TWILL ADJUSTABLE

A new take on our unstructured low profile fit, the Terra Twill Adjustable is made from a subtle sun-bleached light cotton twill available in a variety of unique muted colors.







Pigment Dyed Cotton 100% Cotton Medium Gauge Canvas 5-Panel Unstructured Fit with "Windshield"

Snapback Closure

Buckram

## SKULLY

### **SKULLY SNAPBACK**

Reminiscent of the five panel, roped caps of yesteryear, The Skully cap uses boldly-colored pigment dye cotton to provide that vintage Legacy look we are known for. Featuring a slightly curved visor, "windshield" buckram and a retro inspired rope detail, this hat will complete your look from the fishing pier to the beach to the backyard kickball game.





**FEATURES**: 100% Nylon Loose Fit 5 Panel Hat Flat Brim

Coordinating Rope for a Rero Look Snapback Closure



From Malibu to the Outer Banks, our loose fit Chill hat has a flat brim and the look and feel of a classic surfer hat. Made of 100% nylon with a retro inspired rope detail, this unstructured hat is for a day at the beach, chilling with your friends or wherever your adventurous spirit takes you.





#### FEATURES: Licensed Mossy Oak and

RealTree Camo Patterns
Low-Profile Crown
6-Panel Unstructured Fit

# ALL TERRAIN VARIETY





Stand out in a rugged and ready way with our collection of caps designed for those who live for the great outdoors. Our ATV's have the same perfect shape and comfortable fit as all our unstructured hats. Legacy is proud partners with Mossy Oak and Re