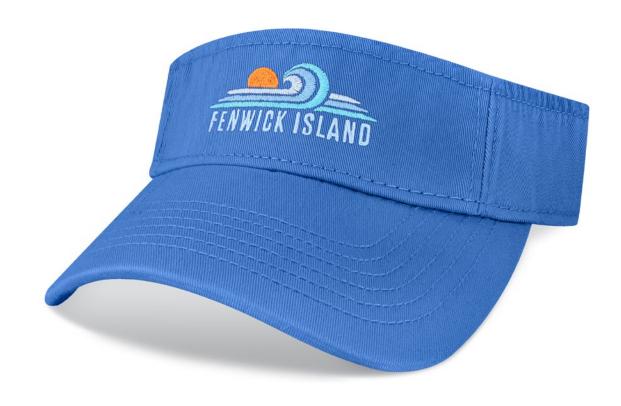

### RELAXED TWILL VISOR

A year-in and year-out warm weather staple, our classic washed cotton visors are easy add-on sales for every store. Perfect for the beach, pool and links all summer long!

Classic EZ Twill Hat Cut Smaller for a Better Women's Fit