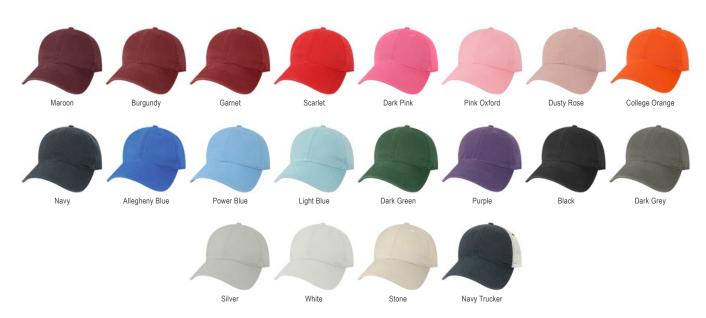

### **RELAXED TWILL**

Our signature washed twill hat put Legacy on the map 25 years ago. Featuring double layer front panels for durability and premium self fabric sweatband and taping. Available in a 45+ colors, pick your favorite shade.