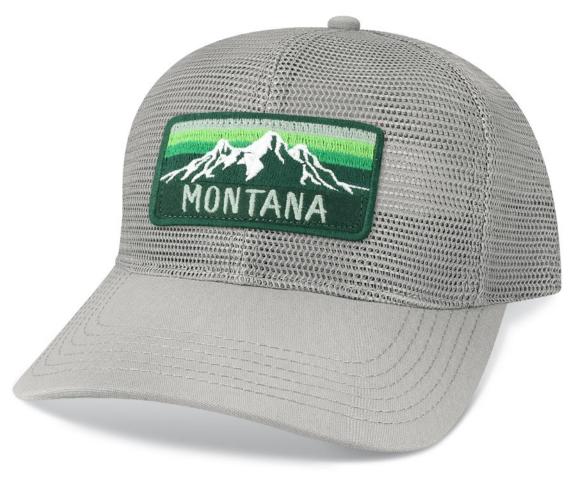

### ROADIE

The folded dart at the top of this 5 panel, high-crown trucker, means a smooth front that allows your art be uninterrupted by a center seam. Pair that kind of simplicity with this sophisticated color palette, textured fabrics and a lightly curved brim, and you have a high-crown trucker that can't be beat.

Design: 5115P-PVC