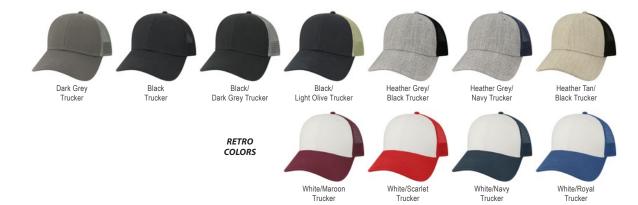

### ROADIE

The folded dart at the top of this 5 panel, high-crown trucker, means a smooth front that allows your art be uninterrupted by a center seam. Pair that kind of simplicity with this sophisticated color palette, textured fabrics and a lightly curved brim, and you have a high-crown trucker that can't be beat.