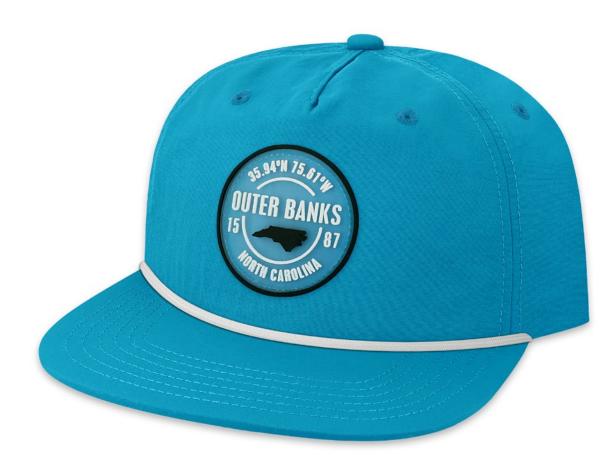

#### MID-PRO SNAPBACK

Our Mid-Pro Snapback is the perfect structured cap for all. The six-panel, mid-profile structure provides a slightly higher crown and deeper fit than our traditional low crown shape. The slight curve of the visor makes a great match for your favorite pair of sunglasses.