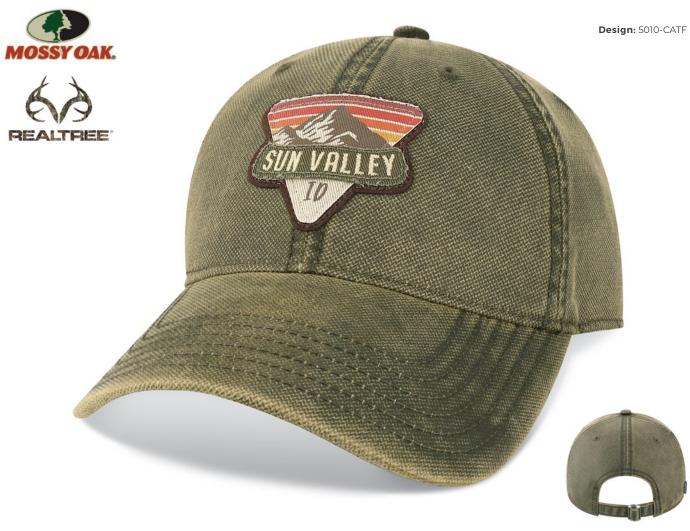

#### FEATURES: Licensed Mossy Oak and

RealTree Camo Patterns
Low-Profile Crown
6-Panel Unstructured Fit

# ALL TERRAIN VARIETY

Stand out in a rugged and ready way with our collection of caps designed for those who live for the great outdoors. Our ATV's have the same perfect shape and comfortable fit as all our unstructured hats. Legacy is proud partners with Mossy Oak and Real Tree brands for licensed industry-leading camouflage patterns. *Ordering can be combined with the WXA collection.* 