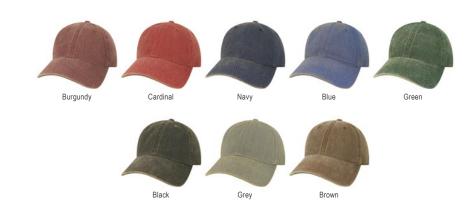

#### **RELAXED TWILL**

Our signature washed twill hat put Legacy on the map 25 years ago. Featuring double layer front panels for durability and premium self fabric sweatband and taping. Available in a 45+ colors, pick your favorite shade.