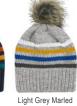

### **KBSB**

#### **BIG SKY STRIPE BEANIE**

Shhhhh, no one needs to know that my go-to Legacy beanie is masking some gnarly helmet hair inside the ski lodge. Deck yourself out in our new Big Sky beanie featuring faux fur pom, slouchy fit and 5 excellent color combos. 100% acrylic yarn.

4 Stripe

4 Stripe

Tan Marled

Design: 00-ELA

Design: 00-WV