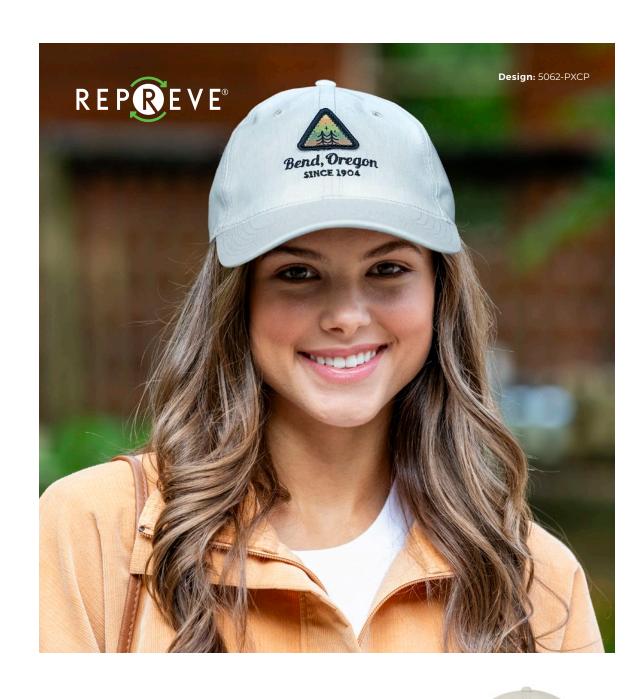

#### RECLAIM MID-PRO ADJUSTABLE

The Reclaim Mid-Pro Adjustable cap is designed for the athlete in all of us. This ball cap combines our Repreve® fabric with a mid-profile structured crown, soft sweat-wicking sweatband, and sporty rear laser cut ventilation and Velcro closure.