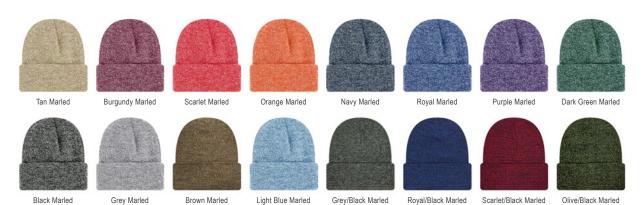

#### MARLED CUFF BEANIE

Keep yourself warm and toasty with this comfy cuff beanie featuring our popular marled yarn. 100% acrylic yarn. Wide assortment in 16 colors.

Design: 408B-CL