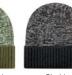

## KNC01

#### MARLED CUFF BEANIE

Keep yourself warm and toasty with this comfy cuff beanie featuring our popular marled yarn. 100% acrylic yarn. Wide assortment in 16 colors.

Design: 408B-CL