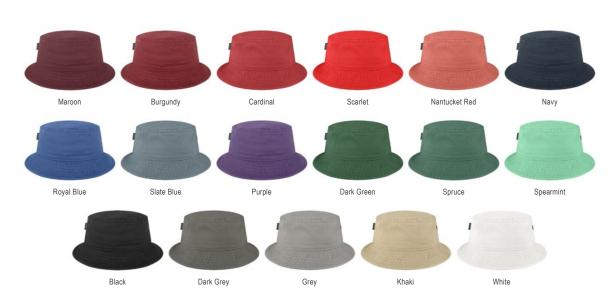

#### RELAXED TWILL BUCKET

Practical, stylish, and totally adventure ready! Our bucket hat is both comfy and durable; ready for whatever lies ahead.

#### OPTIONAL BAND COLORS

Best Seller in 24 colors
Lightweight 50% Virgin Poly,
50% Recycled Poly

6-Panel Unstructured Low Profile Fit

Moisture Wicking Sweatband Full Crown Top-Stitching

Velcro Closure

Designed to keep you dry and cool while leading an active lifestyle, our CFA features lightweight and breathable 50% recycled/50% virgin poly mix with a premium, moisture-wicking sweatband and velcro strap closure. This style has become a top 5 best seller.