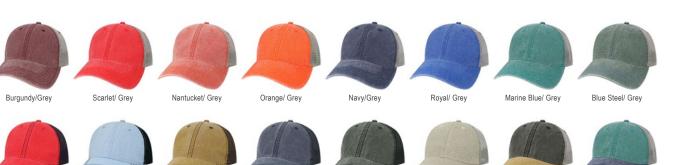

### DASHBOARD ADJUSTABLE

\*Solid Colors: Adjustable Fabric Strap with Brass Slide Buckle

Black/Camel/Grey

This classic, unstructured low profile ball cap features 100% cotton medium gauge canvas with our Supersoft mesh on truckers and a vintage wash for a subtle sun-bleached effect. Available in both truckers and solids, the DTA ranks among our top sellers!

51

50

Marine/Navy/Grey

Vintage Wash for Subtle Sun-Bleached Effect

100% Cotton Medium Gauge Canvas

6-Panel Unstructured Fit

Adjustable Fabric Strap with Brass Slide Buckle