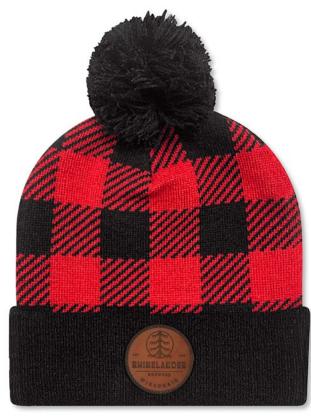

#### **BRAWNY CUFF BEANIE**

Our Brawny Cuff Beanie has a red buffalo pattern with a black cuff and pom. Perfect for the great Outdoors! Axe not included...

Design: 6776L-ELA