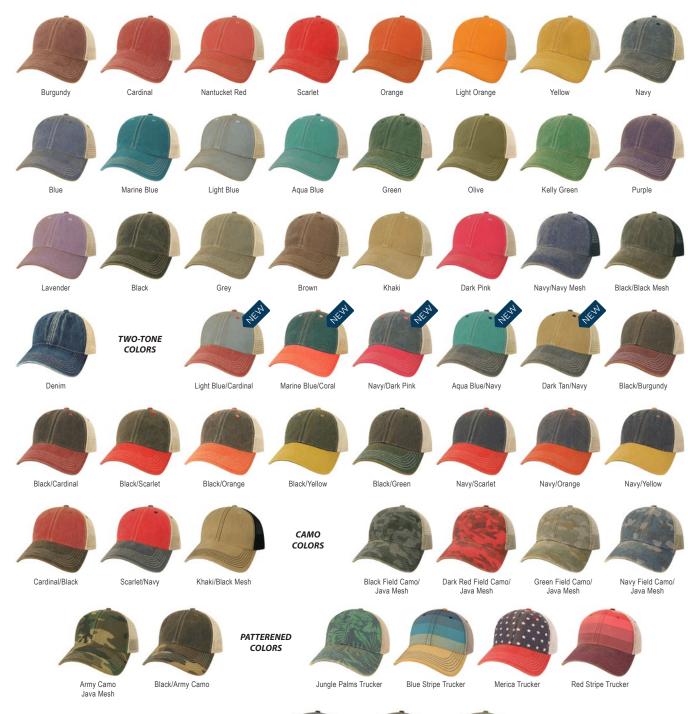

#### STAND OUT FROM THE CROWD!

Add a little something extra to make your caps one of a kind. Our rope program offers 21 different colors and patterns to choose from. Get creative and have fun - the limits are endless. Want to know what styles you can add this feature to? Just look for our rope icon next to available cap styles.