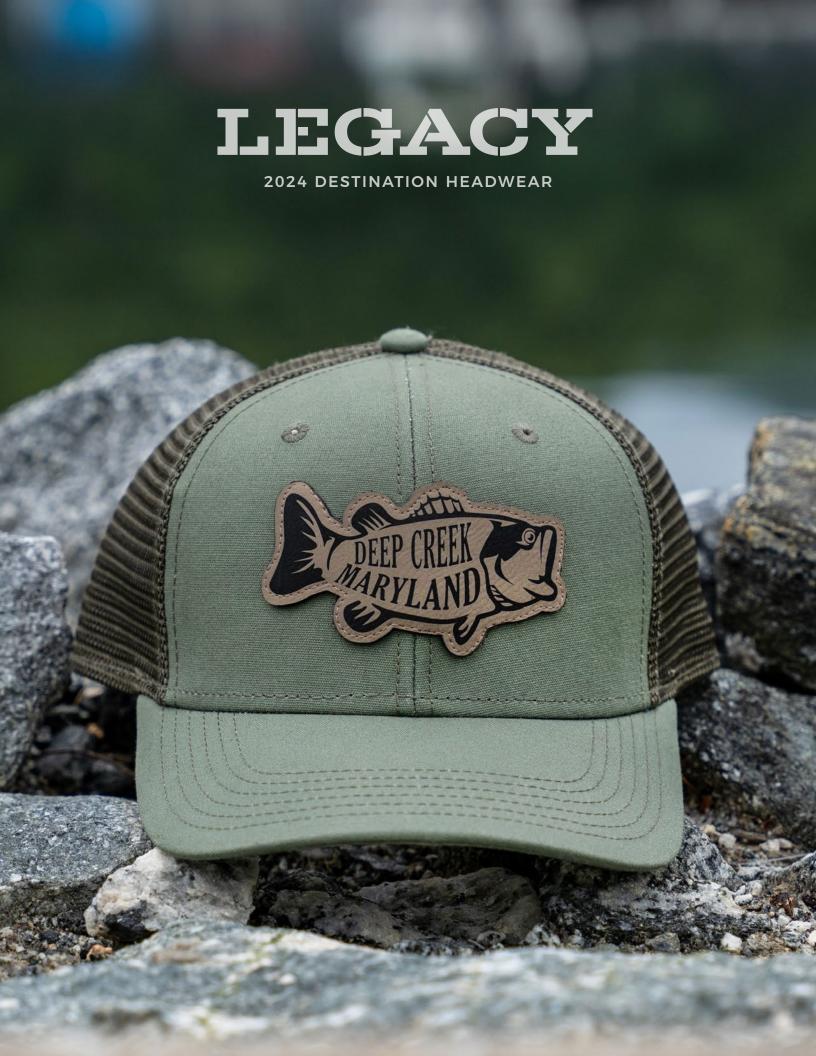

## TABLE OF CONTENTS

| STRUCTURED COLLECTION      | 4  |
|----------------------------|----|
| OLD FAVORITE COLLECTION    | 22 |
| RELAXED TWILL COLLECTION   | 28 |
| L2 BLUE COLLECTION         | 36 |
| ADVENTURE COLLECTION       | 48 |
| YOUTH & TODDLER COLLECTION | 60 |
| KNIT COLLECTION            | 68 |





This year's photo shoots were in the beach town of Spring Lake, NJ and at Lake Lure and Chimney Rock in the Blue Ridge Mountains of North Carolina.

Live Jour Legacy







Design: 1765W-PVC

#### **FEATURES**:

6 Panel, Structured Mid-Profile Crown

Slight Curved Brim

100% Fine Gauge Cotton Canvas (select styles mixed fabrics)

Snapback Closure





#### MID-PRO SNAPBACK

Our Mid-Pro Snapback is the perfect structured cap for all. The six-panel, mid-profile structure provide