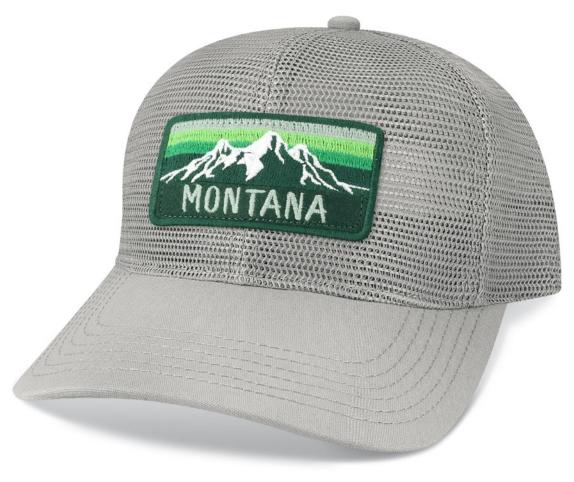

#### **HOPBACK 7-PANEL FLAT BRIM ADJUSTABLE**

Black/

Geared toward the modern hat aficionado, our structured Hopback 7 Panel Flat Brim is made from fine gauge canvas. The Hopback has a uniquely designed 3 panel front with a black mesh or solid backing and a snapback closure.