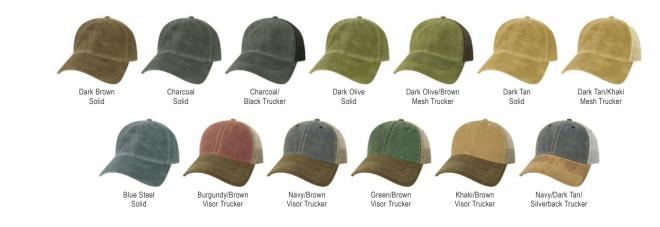

### DASHBOARD ADJUSTABLE

\*Solid Colors: Adjustable Fabric Strap with Brass Slide Buckle

Black/Camel/Grey

This classic, unstructured low profile ball cap features 100% cotton medium gauge canvas with our Supersoft mesh on truckers and a vintage wash for a subtle sun-bleached effect. Available in both truckers and solids, the DTA ranks among our top sellers!