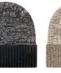

## **KTCB**

#### **BRIDGER TEXTURED CUFF BEANIE**

Our Bridger Cuff Beanie has a unique diamond textured pattern to provide a sense of fashion and style in a crowd of basic beanies. It's available in 11 colors and is finished with a matching pom. 100% acrylic yarn.