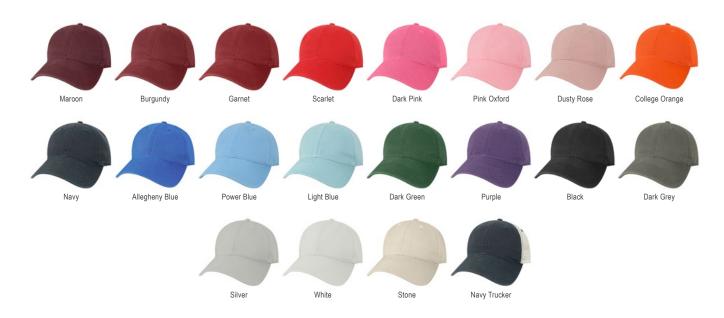

#### **FEATURES**:

6 Panel, Structured Mid-Profile Crown

Slight Curved Brim

100% Fine Gauge Cotton Canvas (select styles mixed fabrics)

Snapback Closure

#### MID-PRO SNAPBACK

Our Mid-Pro Snapback is the perfect structured cap for all. The six-panel, mid-profile structure provides a slightly higher crown and deeper fit than our traditional low crown shape. The slight curve of the visor makes a great match for your favorite pair of sunglasses.