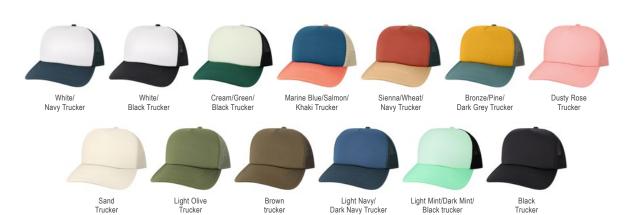

#### ROADIE

The folded dart at the top of this 5 panel, high-crown trucker, means a smooth front that allows your art be uninterrupted by a center seam. Pair that kind of simplicity with this sophisticated color palette, textured fabrics and a lightly curved brim, and you have a high-crown trucker that can't be beat.

Design: 5115P-PVC