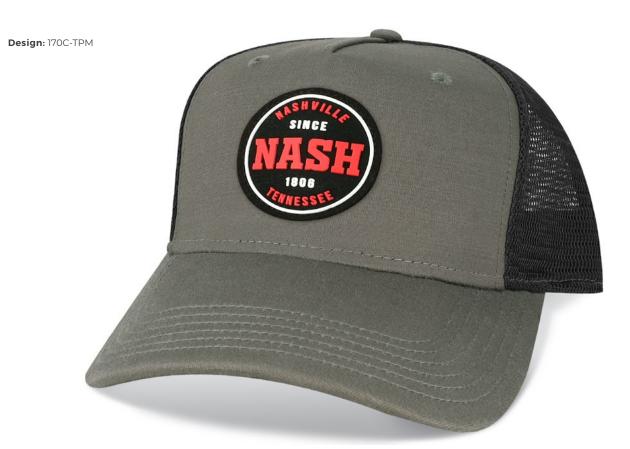

#### ROADIE

The folded dart at the top of this 5 panel, high-crown trucker, means a smooth front that allows your art be uninterrupted by a center seam. Pair that kind of simplicity with this sophisticated color palette, textured fabrics and a lightly curved brim, and you have a high-crown trucker that can't be beat.

Design: 5115P-PVC