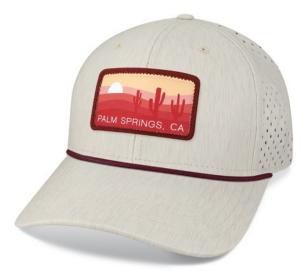

#### ROADIE

The folded dart at the top of this 5 panel, high-crown trucker, means a smooth front that allows your art be uninterrupted by a center seam. Pair that kind of simplicity with this sophisticated color palette, textured fabrics and a lightly curved brim, and you have a high-crown trucker that can't be beat.