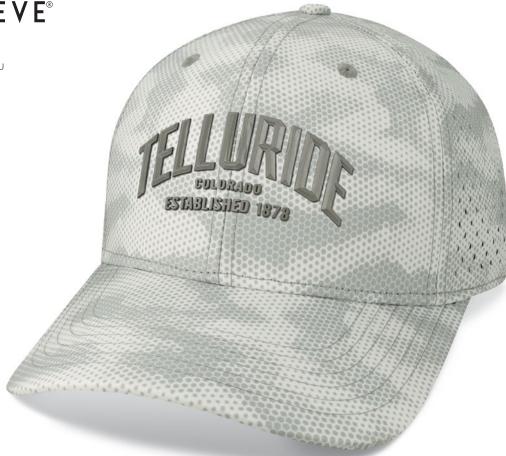

#### ROADIE

The folded dart at the top of this 5 panel, high-crown trucker, means a smooth front that allows your art be uninterrupted by a center seam. Pair that kind of simplicity with this sophisticated color palette, textured fabrics and a lightly curved brim, and you have a high-crown trucker that can't be beat.

Design: 5115P-PVC