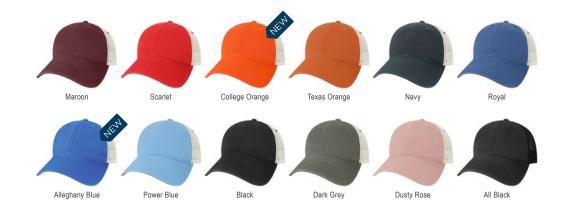

### DASHBOARD ADJUSTABLE

\*Solid Colors: Adjustable Fabric Strap with Brass Slide Buckle

Black/Camel/Grey

This classic, unstructured low profile ball cap features 100% cotton medium gauge canvas with our Supersoft mesh on truckers and a vintage wash for a subtle sun-bleached effect. Available in both truckers and solids, the DTA ranks among our top sellers!