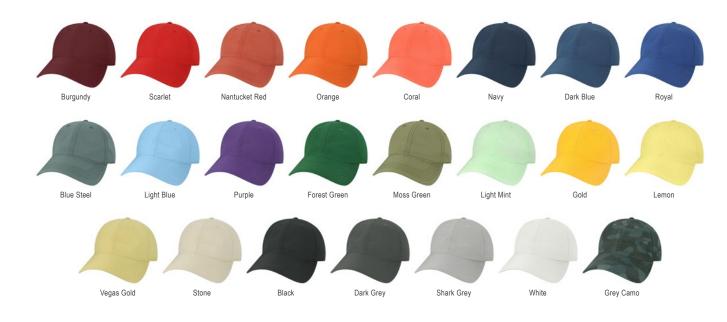

ove!





#### **FEATURES:**

Customize Your Look with One of our Many Available Color Bands

100% Cotton Twill

**Brass Grommets** 

Available in Two Sizes: S/M & L/XL

#### RELAXED TWILL BUCKET

Practical, stylish, and totally adventure ready! Our bucket hat is both comfy and durable; ready for whatever lies ahead.



#### OPTIONAL BAND COLORS









Best Seller in 24 colors
Lightweight 50% Virgin Poly,
50% Recycled Poly

6-Panel Unstructured Low Profile Fit

Moisture Wicking Sweatband Full Crown Top-Stitching

Velcro Closure





Designed to keep you dry and cool while leading an active lifestyle, our CFA features lightweight and breathable 50% recycled/50% virgin poly mix with a premium, moisture-wicking sweatband and velcro strap closure. This style has become a top 5 best seller.





Low Rise Visor
Lightweight 50% Virgin Poly,
50% Recycled Poly
Moisture Wicking Sweatband
Full Crown Top-Stitching
Velcro Closure





#### **COOL FIT VISOR**

Perfect for blocking the sun or whisking away sweat, our visor features a combination of breathable polyester with a stretch headband. Legacy's Cool Fit Visor is the perfect piece for the customer who loves the stretch, comfort, and performance properties of our Cool Fit series.





#### **FEATURES**:

Lightweight 50% Virgin Poly, 50% Recycled Poly Wide Snap-Up Brim Breathable Grommets Adjustable Chin Strap Available in Two Sizes: S/M & L/XL



#### **COOL FIT BOONIE**

Our CFB Boonie is designed to protect you from the sun, keeping you cool and dry while leading an active lifestyle. This new look features a lightweight and brea