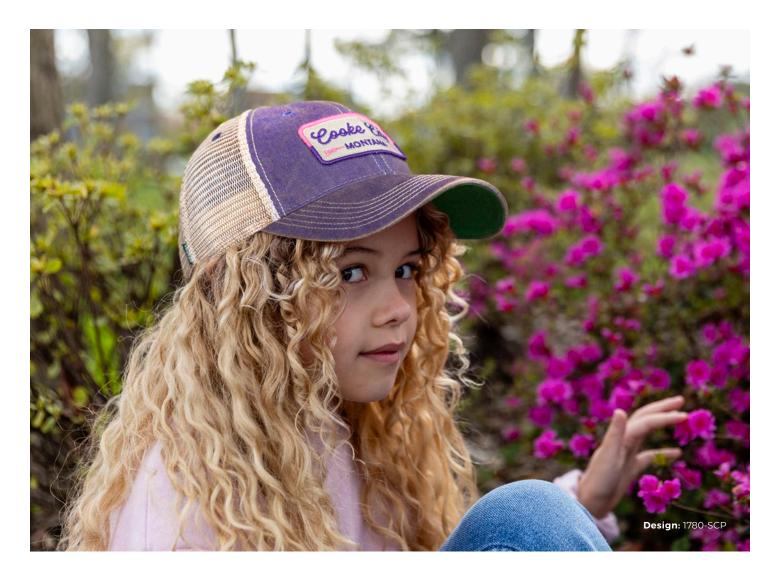

#### MID-PRO SNAPBACK

Our Mid-Pro Snapback is the perfect structured cap for all. The six-panel, mid-profile structure provides a slightly higher crown and deeper fit than our traditional low crown shape. The slight curve of the visor makes a great match for your favorite pair of sunglasses.