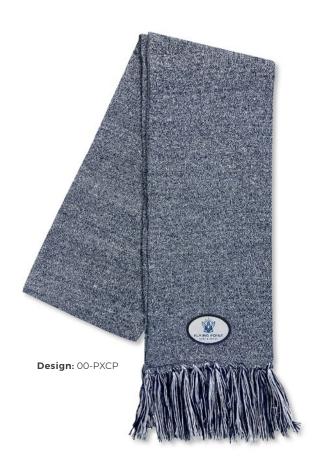

#### FRINGED SCARF

New Marled Scarf with fringes. Match up with our popular KNC01 Marled Cuff Beanie. Available in 4 colors. 6" x 72" with 4-inch fringe on both ends. 100% acrylic yarn.