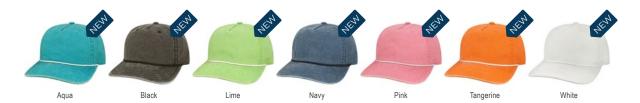

#### **NEW STYLE**

### RECLAIM SPORT MESH ADJUSTABLE

Our Eco-friendly Reclaim Adjustable Cap carries the same comfort and style you've come to love from our brand. The subtle patterned fabric is made from recycled plastic bottles. It also features sport leaser cut ventilation, a sweatwicking headband and a velcro closure.

**Eco-Friendly Material** made from Recycled Plastic Bottles

Mid-Profile Crown

Laser Cut Ventilation Holes

6-Panel Structured Fit Velcro Closure

#### RECLAIM MID-PRO ADJUSTABLE

The Reclaim Mid-Pro Adjustable cap is designed for the athlete in all of us. This ball cap combines our Repreve® fabric with a mid-profile structured crown, soft sweat-wicking sweatband, and sporty rear laser cut ventilation and Velcro closure.