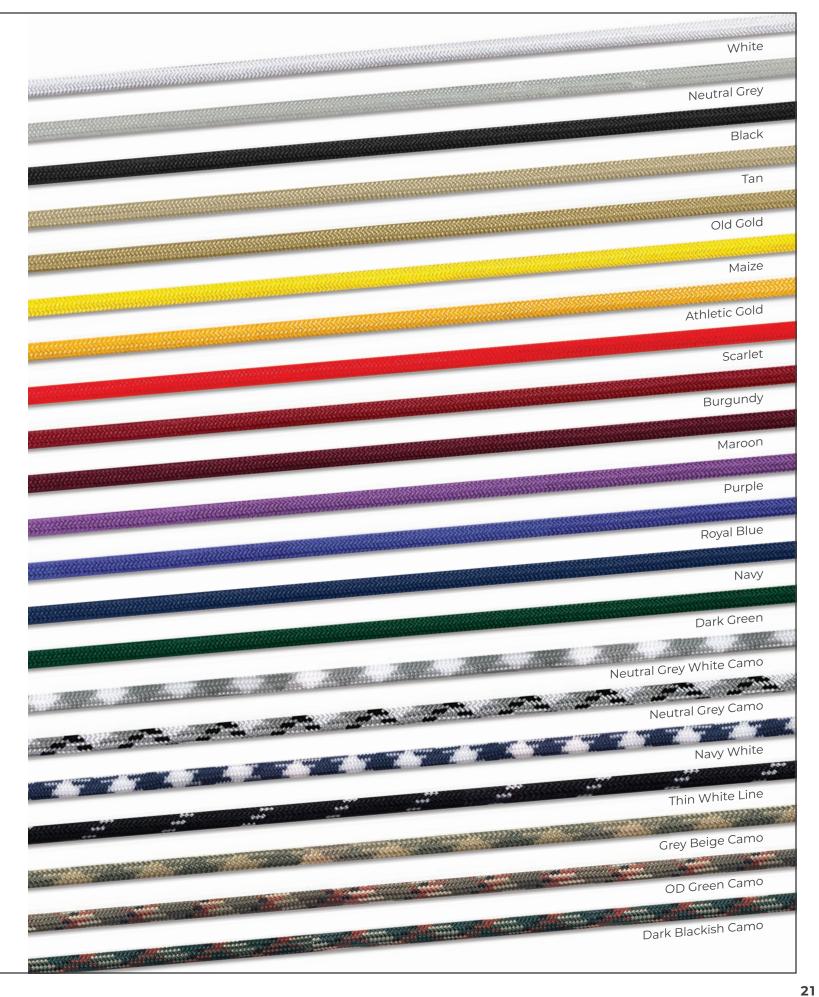

#### STAND OUT FROM THE CROWD!

Add a little something extra to make your caps one of a kind. Our rope program offers 21 different colors and patterns to choose from. Get creative and have fun - the limits are endless. Want to know what styles you can add this feature to? Just look for our rope icon next to available cap styles.