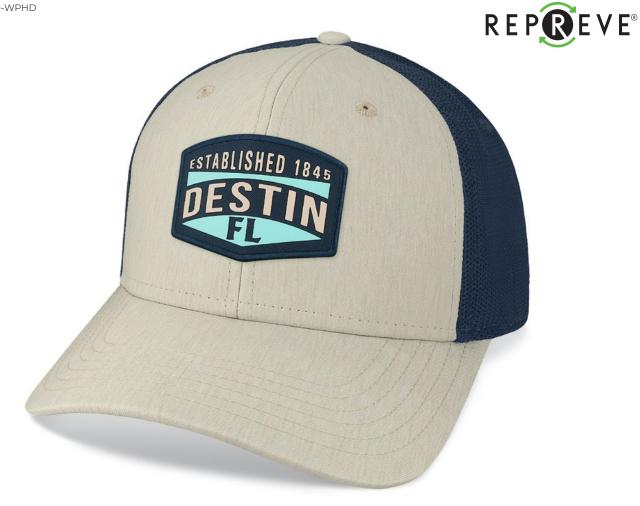

#### ROADIE

The folded dart at the top of this 5 panel, high-crown trucker, means a smooth front that allows your art be uninterrupted by a center seam. Pair that kind of simplicity with this sophisticated color palette, textured fabrics and a lightly curved brim, and you have a high-crown trucker that can't be beat.

Design: 5115P-PVC