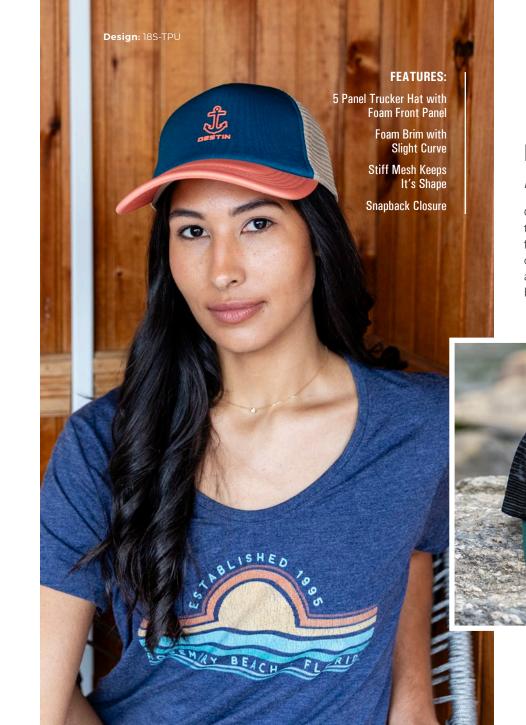

#### LAGUNA TRUCKER **ADJUSTABLE**

Our Laguna Snapback cap was built as a nod to the classic surf shop cap. The poly foam front panel features a unique color palette that crosses over between tonal looks, two tones and solids. The five panel crown and mesh backing gives it the perfect Legacy look and fit.