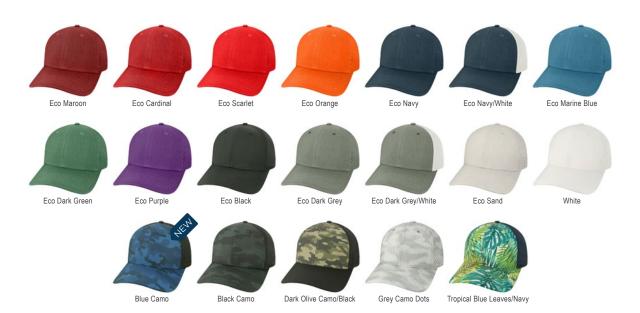

#### STAND OUT FROM THE CROWD!

Add a little something extra to make your caps one of a kind. Our rope program offers 21 different colors and patterns to choose from. Get creative and have fun - the limits are endless. Want to know what styles you can add this feature to? Just look for our rope icon next to available cap styles.