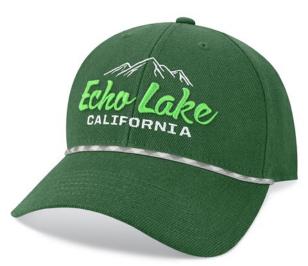

#### **RELAXED TWILL**

Our signature washed twill hat put Legacy on the map 25 years ago. Featuring double layer front panels for durability and premium self fabric sweatband and taping. Available in a 45+ colors, pick your favorite shade.