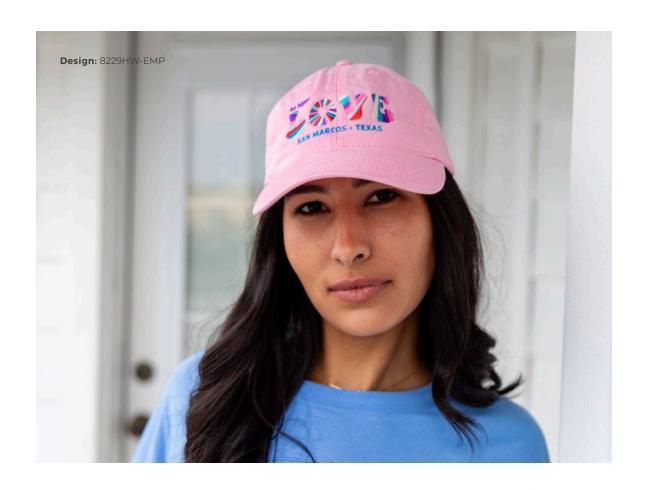

#### **RELAXED TWILL**

Our signature washed twill hat put Legacy on the map 25 years ago. Featuring double layer front panels for durability and premium self fabric sweatband and taping. Available in a 45+ colors, pick your favorite shade.