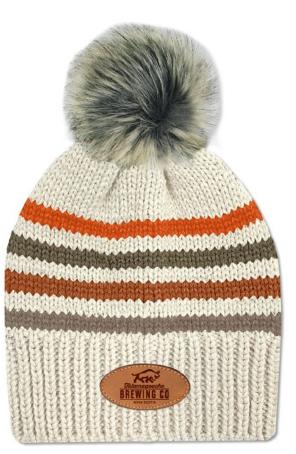

### KTRAIL **ALL TRAILS CUFF BEANIE**

The All Trails Cuff Beanie Has a marled thick weave cross-hatch pattern. A single color matching ribbed cuff completes the look. 100% acrylic yarn.

Design: 584S-ELA