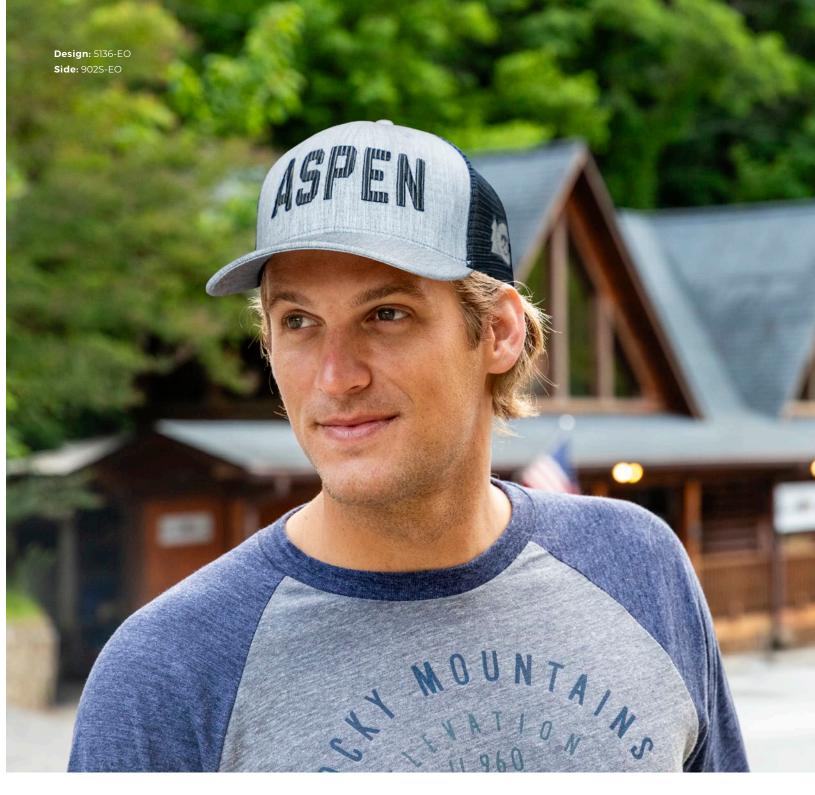

#### MID-PRO SNAPBACK

Our Mid-Pro Snapback is the perfect structured cap for all. The six-panel, mid-profile structure provides a slightly higher crown and deeper fit than our traditional low crown shape. The slight curve of the visor makes a great match for your favorite pair of sunglasses.