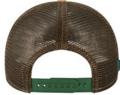

#### **OLD FAVORITE STRUCTURED**

Our Old Favorite Five Panel Structured cap combines a classic low-profile look with our trademark khaki mesh by paring it with photo real images and fresh, distinct patterns. Whether you are on the go or relaxing in the sun, this low profile structured cap is the perfect option for fit and fashion.