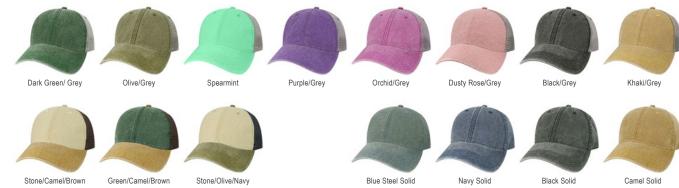

Vintage Wash for Subtle Sun-Bleached Effect 100% Cotton Medium Gauge Canvas 6-Panel Unstructured Fit Supersoft Mesh on Truckers Snapback Closure\*

Blue Steel/ Grey

Light Blue/Navy

### DASHBOARD ADJUSTABLE

\*Solid Colors: Adjustable Fabric Strap with Brass Slide Buckle

Black/Camel/Grey

This classic, unstructured low profile ball cap features 100% cotton medium gauge canvas with our Supersoft mesh on truckers and a vintage wash for a subtle sun-bleached effect. Available in both truckers and solids, the DTA ranks among our top sellers!