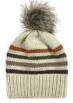

### KTRAIL **ALL TRAILS CUFF BEANIE**

The All Trails Cuff Beanie Has a marled thick weave cross-hatch pattern. A single color matching ribbed cuff completes the look. 100% acrylic yarn.

Design: 584S-ELA