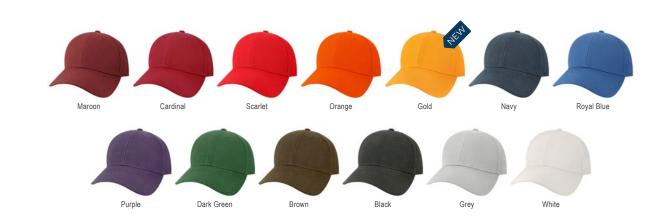

#### **FEATURES**:

6 Panel, Structured Mid-Profile Crown

Slight Curved Brim

100% Fine Gauge Cotton Canvas (select styles mixed fabrics)

Snapback Closure

#### MID-PRO SNAPBACK

Our Mid-Pro Snapback is the perfect structured cap for all. The six-panel, mid-profile structure provides a slightly higher crown and deeper fit than our traditional low crown shape. The slight curve of the visor makes a great match for your favorite pair of sunglasses.