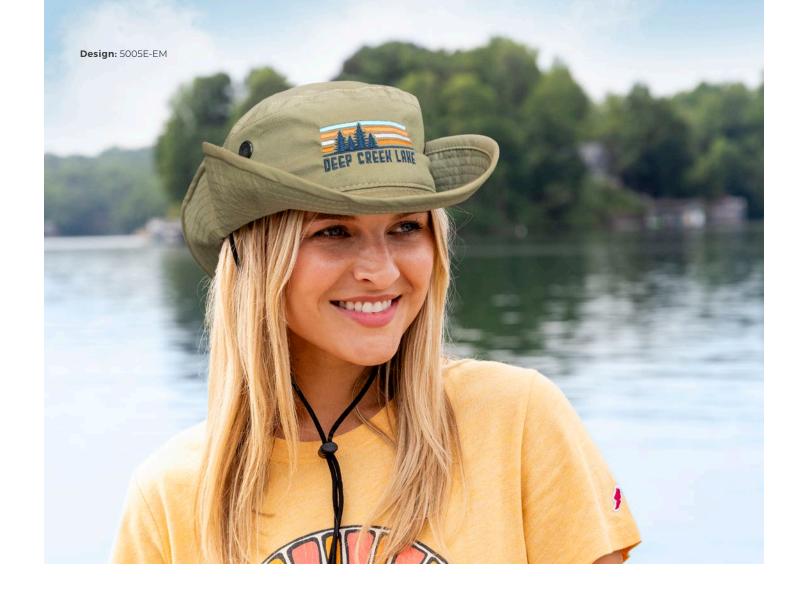

#### **COOL FIT BOONIE**

Our CFB Boonie is designed to protect you from the sun, keeping you cool and dry while leading an active lifestyle. This new look features a lightweight and breathable 50% recycled/50% virgin poly mix with built in 50+ UPF and finished with moisture-wicking properties, allowing you to look stylish and feel comfortable. Available in two sizes: S/M, L/XL.