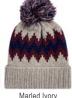

### KTRAIL **ALL TRAILS CUFF BEANIE**

The All Trails Cuff Beanie Has a marled thick weave cross-hatch pattern. A single color matching ribbed cuff completes the look. 100% acrylic yarn.

Design: 584S-ELA