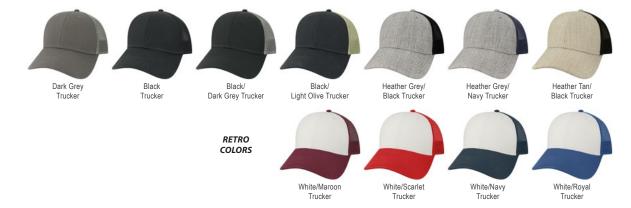

es mixed fabrics)

Snapback Closure





#### MID-PRO SNAPBACK

Our Mid-Pro Snapback is the perfect structured cap for all. The six-panel, mid-profile structure provides a slightly higher crown and deeper fit than our traditional low crown shape. The slight curve of the visor makes a great match for your favorite pair of sunglasses.





**Full Curve** 

6 Panel, 100% Fine Gauge Cotton Canvas\* Structured Lo-Profile Crown Premium Visor Board with

> Stiff Mesh keeps it's Shape

> > Snapback Closure

LPS





#### LO-PRO SNAPBACK

Whether you're taking a stroll on the beach or heading to the great outdoors, we've got you covered. Just like our original structured Lo-Pro Snapback, introduced in 1992, our LPS features a six-panel, low profile fit and a variety of fabric types and colorways.







Design: 09Z-PEO



**FEATURES**: Recycled Polyester/ Spandex Blend Structured Lo-Profile Crown **Curved Brim** Snapback Closure

**SERGE ADJUSTABLE** 







Going back to our roots, the 717 is a replica rendition of the very first wool serge ball cap Legacy introduced in 1992. Inspired by the classic coach's cap from the 60's, this mid-weight serge hat features 97% recycled poly with 3% spandex for ultimate comfort and fit. It features a low-profile structure with a signature 6-row stitched curved visor and full top stitch crown.





**FEATURES**: Recycled Polyester/ Spandex Blend Structured Lo-Profile Crown **Curved Brim** 3-Size Stretch Fit: S/M, M/L, L/XL

ROPE PROGRAM SEE PAGE 20 FOR DETAILS





**SERGE STRETCHFIT** 

Our Serge Stretch Fit hat has all the same features as our