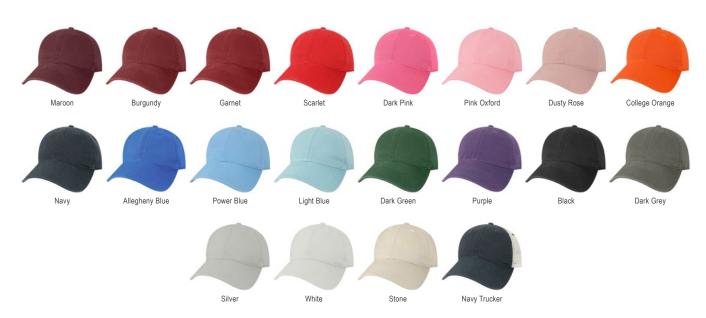

#### MID-PRO SNAPBACK

Our Mid-Pro Snapback is the perfect structured cap for all. The six-panel, mid-profile structure provides a slightly higher crown and deeper fit than our traditional low crown shape. The slight curve of the visor makes a great match for your favorite pair of sunglasses.

#### LO-PRO SNAPBACK

Whether you're taking a stroll on the beach or heading to the great outdoors, we've got you covered. Just like our original structured Lo-Pro Snapback, introduced in 1992, our LPS features a six-panel, low profile fit and a variety of fabric types and colorways.