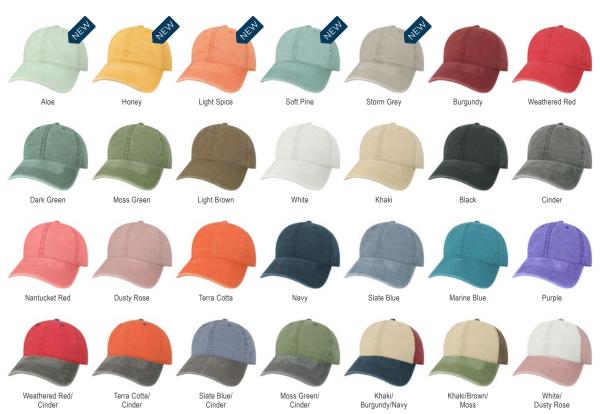

#### **OLD FAVORITE STRUCTURED**

Our Old Favorite Five Panel Structured cap combines a classic low-profile look with our trademark khaki mesh by paring it with photo real images and fresh, distinct patterns. Whether you are on the go or relaxing in the sun, this low profile structured cap is the perfect option for fit and fashion.

Calm Waters

Design: 5140-CPF