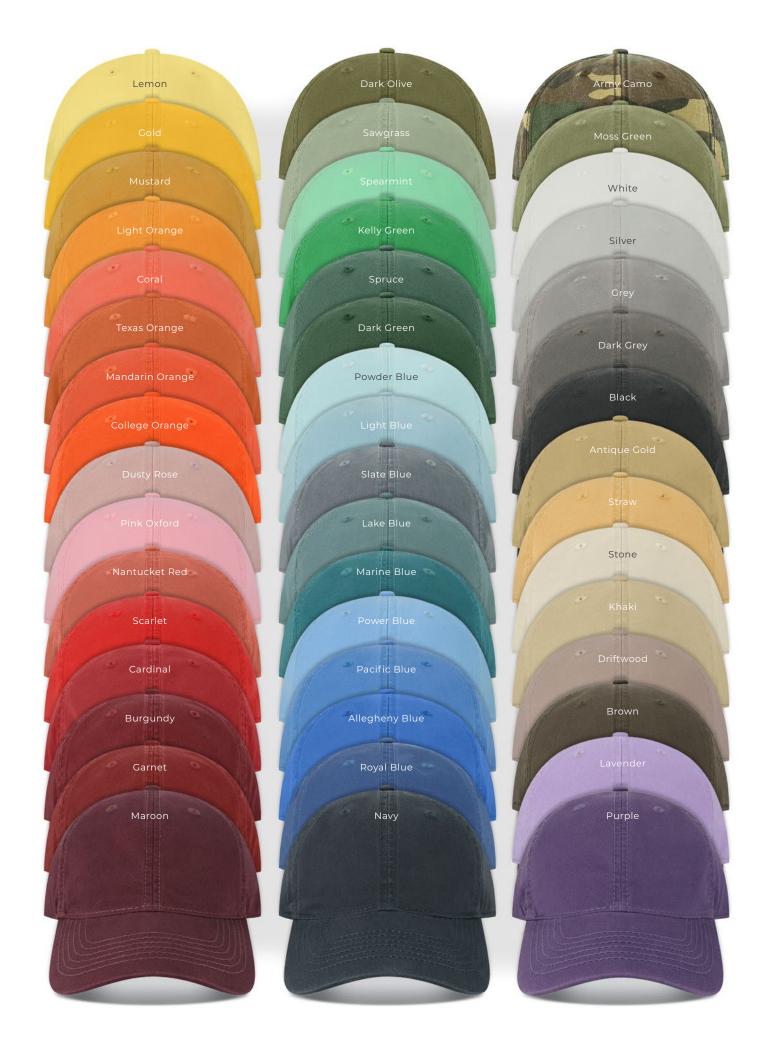

#### **RELAXED TWILL**

Our signature washed twill hat put Legacy on the map 25 years ago. Featuring double layer front panels for durability and premium self fabric sweatband and taping. Available in a 45+ colors, pick your favorite shade.