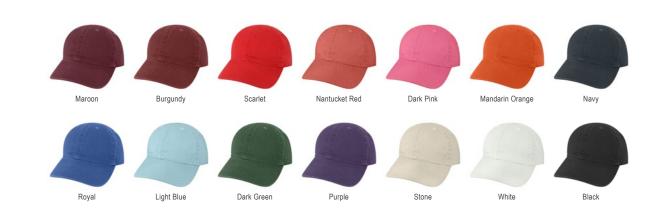

### DASHBOARD ADJUSTABLE

\*Solid Colors: Adjustable Fabric Strap with Brass Slide Buckle

Black/Camel/Grey

This classic, unstructured low profile ball cap features 100% cotton medium gauge canvas with our Supersoft mesh on truckers and a vintage wash for a subtle sun-bleached effect. Available in both truckers and solids, the DTA ranks among our top sellers!