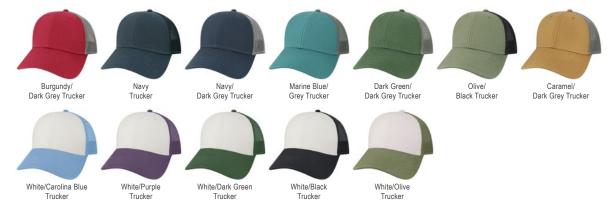

Vintage Wash for Subtle Sun-Bleached Effect 100% Cotton Medium Gauge Canvas 6-Panel Unstructured Fit Supersoft Mesh on Truckers Snapback Closure\*

Blue Steel/ Grey

Light Blue/Navy

### DASHBOARD ADJUSTABLE

\*Solid Colors: Adjustable Fabric Strap with Brass Slide Buckle

Black/Camel/Grey

This classic, unstructured low profile ball cap features 100% cotton medium gauge canvas with our Supersoft mesh on truckers and a vintage wash for a subtle sun-bleached effect. Available in both truckers and solids, the DTA ranks among our top sellers!