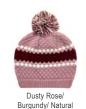

#### **BIG SKY STRIPE BEANIE**

Shhhhh, no one needs to know that my go-to Legacy beanie is masking some gnarly helmet hair inside the ski lodge. Deck yourself out in our new Big Sky beanie featuring faux fur pom, slouchy fit and 5 excellent color combos. 100% acrylic yarn.

4 Stripe

4 Stripe

Tan Marled

Design: 00-ELA

Design: 00-WV