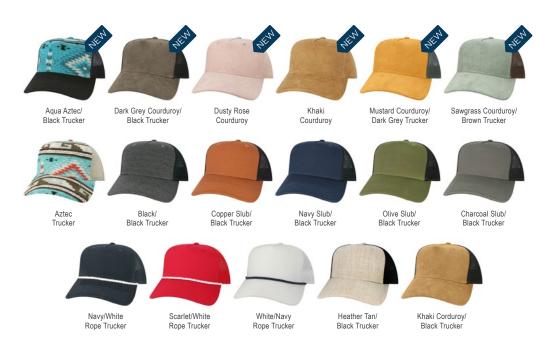

# ALL TERRAIN VARIETY

Stand out in a rugged and ready way with our collection of caps designed for those who live for the great outdoors. Our ATV's have the same perfect shape and comfortable fit as all our unstructured hats. Legacy is proud partners with Mossy Oak and Real Tree brands for licensed industry-leading camouflage patterns. *Ordering can be combined with the WXA collection.* 