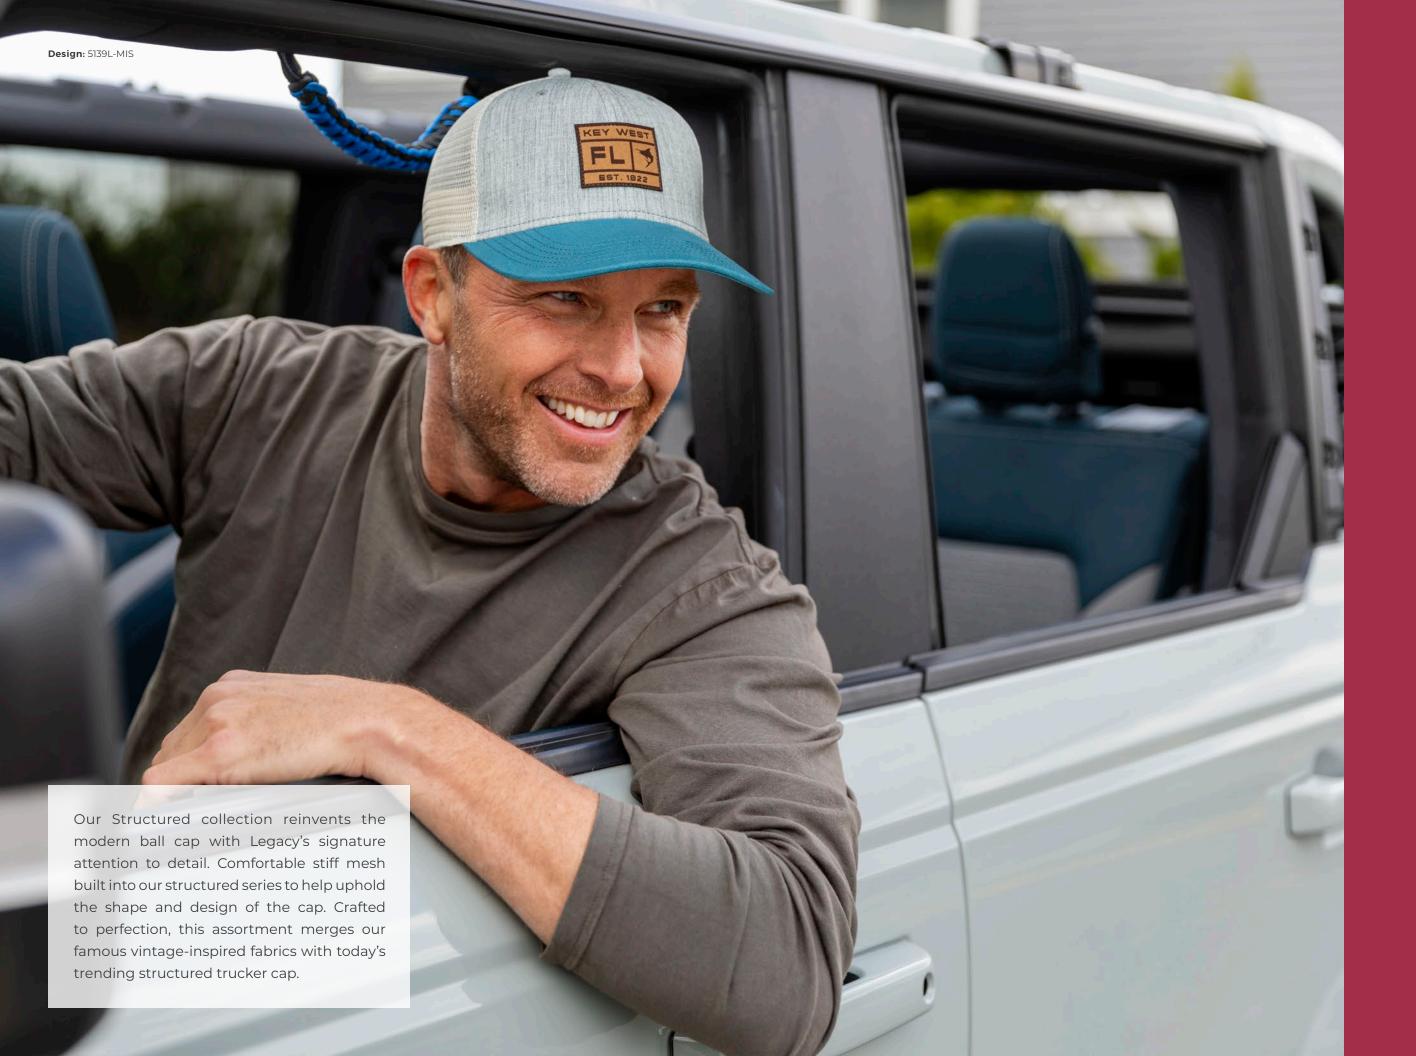

#### MID-PRO SNAPBACK

Our Mid-Pro Snapback is the perfect structured cap for all. The six-panel, mid-profile structure provides a slightly higher crown and deeper fit than our traditional low crown shape. The slight curve of the visor makes a great match for your favorite pair of sunglasses.