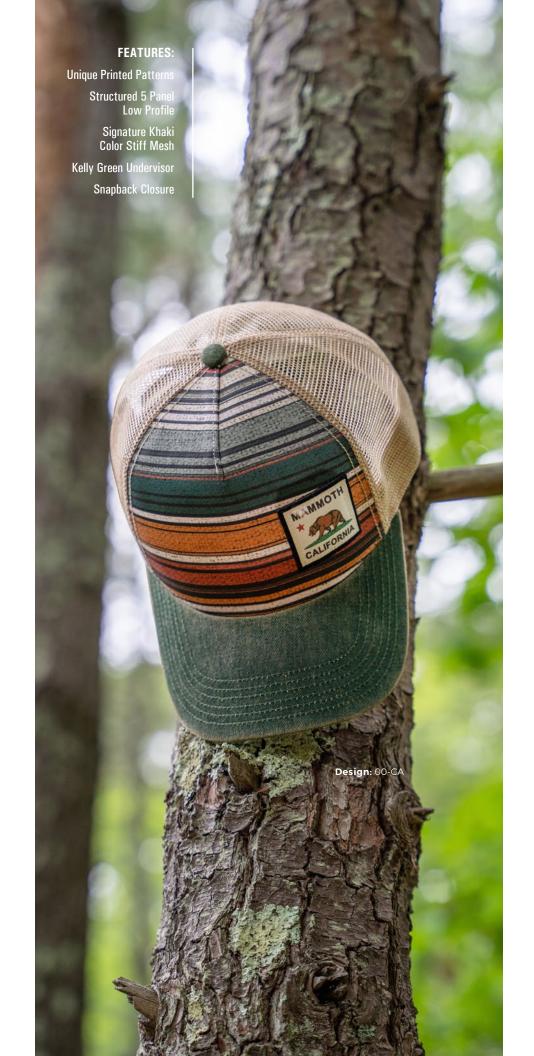

# ALL TERRAIN VARIETY

Stand out in a rugged and ready way with our collection of caps designed for those who live for the great outdoors. Our ATV's have the same perfect shape and comfortable fit as all our unstructured hats. Legacy is proud partners with Mossy Oak and Real Tree brands for licensed industry-leading camouflage patterns. *Ordering can be combined with the WXA collection.* 