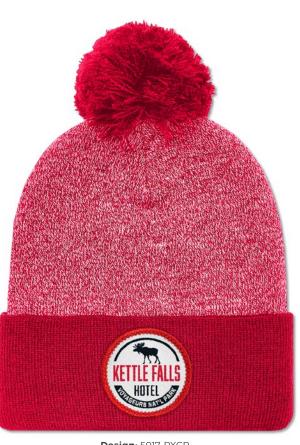

### KNCO3P

#### MARLED CUFF BEANIE

We've taken our best selling Marled Cuff Beanie and added a solid color cuff and matching pom. 100% acrylic. Available in 8 colors.

Royal Marled

Dark Green Marled

Grey Marled

Grey/Black Marled

Design: 5017-PXCP