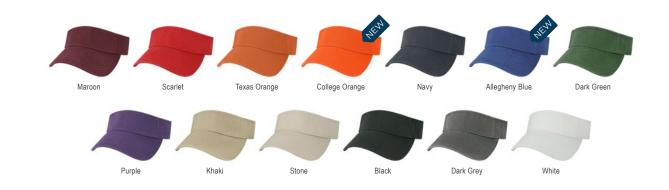

#### **RELAXED TWILL VISOR**

A year-in and year-out warm weather staple, our classic washed cotton visors are easy add-on sales for every store. Perfect for the beach, pool and links all summer long!

Classic EZ Twill Hat Cut Smaller for a Better Women's Fit