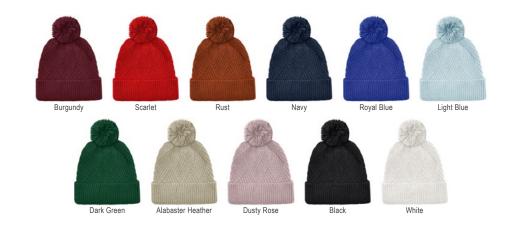

#### MARLED CUFF BEANIE

Keep yourself warm and toasty with this comfy cuff beanie featuring our popular marled yarn. 100% acrylic yarn. Wide assortment in 16 colors.

Design: 408B-CL

#### **BRIDGER TEXTURED CUFF BEANIE**

Our Bridger Cuff Beanie has a unique diamond textured pattern to provide a sense of fashion and style in a crowd of basic beanies. It's available in 11 colors and is finished with a matching pom. 100% acrylic yarn.

### KRB RIBBED CUFF BEANIE

Our Ribbed Cuff Beanie has a thick gauge rib to provide the perfect combo of comfort and warmth. Not too heavy nor too light, it's available in marled and solid colors and provides you with that perfect warmth for those chilly days. 100% acrylic yarn.