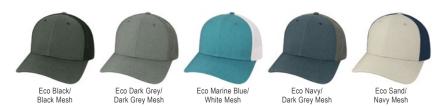

#### **HOPBACK 7-PANEL FLAT BRIM ADJUSTABLE**

Black/

Geared toward the modern hat aficionado, our structured Hopback 7 Panel Flat Brim is made from fine gauge canvas. The Hopback has a uniquely designed 3 panel front with a black mesh or solid backing and a snapback closure.