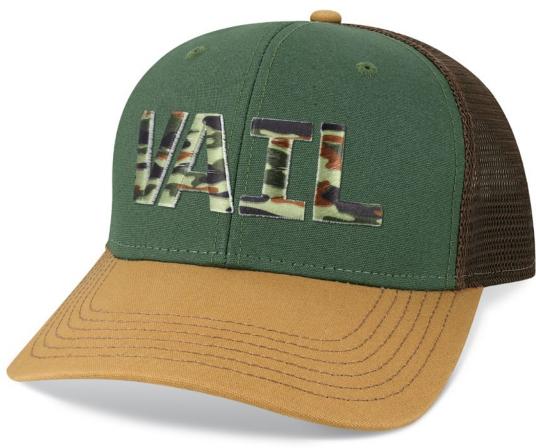

#### ROADIE

The folded dart at the top of this 5 panel, high-crown trucker, means a smooth front that allows your art be uninterrupted by a center seam. Pair that kind of simplicity with this sophisticated color palette, textured fabrics and a lightly curved brim, and you have a high-crown trucker that can't be beat.

Design: 5115P-PVC