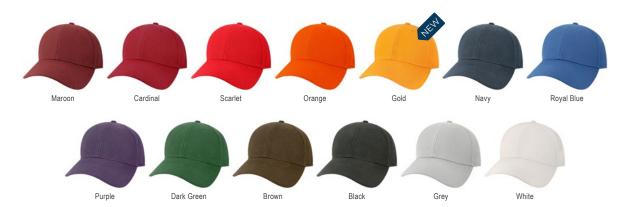

#### MID-PRO SNAPBACK

Our Mid-Pro Snapback is the perfect structured cap for all. The six-panel, mid-profile structure provides a slightly higher crown and deeper fit than our traditional low crown shape. The slight curve of the visor makes a great match for your favorite pair of sunglasses.

#### LO-PRO SNAPBACK

Whether you're taking a stroll on the beach or heading to the great outdoors, we've got you covered. Just like our original structured Lo-Pro Snapback, introduced in 1992, our LPS features a six-panel, low profile fit and a variety of fabric types and colorways.