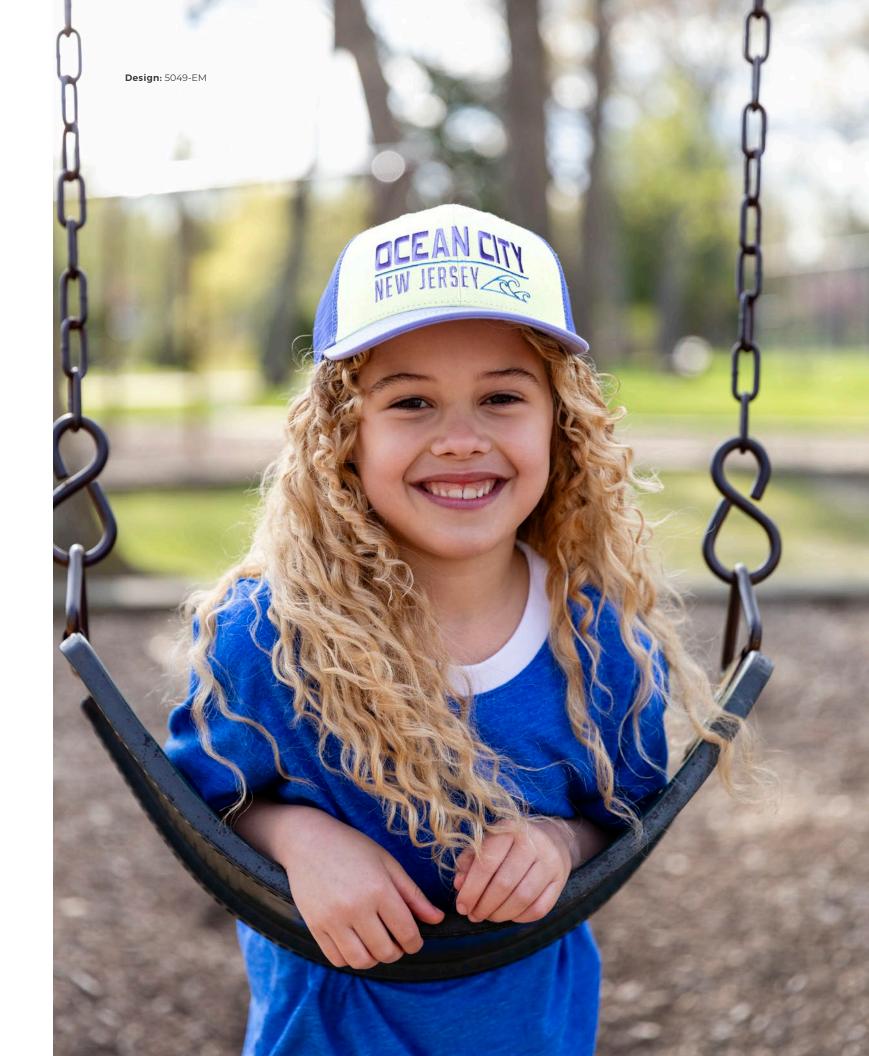

#### SATURDAY BUCKET

Whether in the clubhouse or hitting the first tee box our fully customizable Saturday bucket will help you take on the day. All over printing in unique and fun patterns add an extra fun element to these lightweight, unstructured, polyester one-size fits most bucket hats while protecting you from the sun.





#### NEW STYLE

Design: 09Z-PEO



#### **FEATURES**:

Our Classic Mid-Pro Hat Cut Smaller 6 Panel, Structured Mid-Profile Crown

100% Fine Gauge Cotton Canvas Snapback Closure

# MPSY



MID-PRO YOUTH SNAPBACK

Our core classic Mid-Profile structured cap is built for a Youth fit. Designed

our core classic Mid-Profile structured cap is built for a Youth fit. Designed with the same fine gauge canvas, color palette, and structured mesh back as our adult MPS.







# FEATURES: Our Classic EZ Twill Hat Cut Smaller for a Perfect Fit Low-Profile; Curved Brim

Kelly Green Undervisor

# OFY OLD FAVORITE YOUTH



If you can't tell, fit is very important to us here at Legacy, so we've redesigned an EZA just for the little ones, cut a little smaller with the same attention to detail, it is the classic everyone can love!





#### FEATURES:

Classic EZ Twill hat Sized for Ages 6 Months to 2 Years Old

> Top Button Removed for Safety

# OFTA OLD FAVORITE TODDLER



For the littlest hat lover in the family, we didn't cut corners. We just remove the cap button for safety. Same fabric and wash as the adult version sized for ages six months old to two years old.





Our Classic EZ Twill Hat Cut Smaller for a Perfect Fit

Low-Profile; Curved Brim Kelly Green U