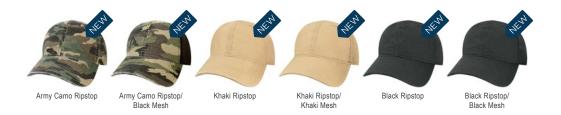

Adjustable Fabric Strap with Slide Buckle on Solids

# WXA





WAXED COTTON

Our waxed cotton caps are perfect for those soggy autumn mornings or early spring hikes, but still have the classic Legacy fit you know and love. Infused with a light wax to hold off the elements, this cap is sure to be a necessity on your next outdoor adventure. *Ordering can be combined with the ATV collection*.





FEATURES:
100% Cotton
Ripstop Fabric
5-Panel Unstructured Fit
Velcro Closure with
Stretchy Loop

# TACT

#### TACTICOOL ADJUSTABLE

Our TACT hat features an unstructured crown with a unique soft mesh material and ripstop cotton fabric. The fabric Velcro closure with a black stretchy loop feature, no top button, and a tonal dry-fit sweatband make this hat perfect for your next sporting adventure!





#### FEATURES:

Fully customizable repeating pattern

Bucket fit

One size fits most

# SATBKF

#### SATURDAY BUCKET

Whether in the clubhouse or hitting the first tee box our fully customizable Saturday bucket will help you take on the day. All over printing in unique and fun patterns add an extra fun element to these lightweight, unstructured, polyester one-size fits most bucket hats while protecting you from the sun.





#### NEW STYLE

Design: 09Z-PEO



#### **FEATURES**:

Our Classic Mid-Pro Hat Cut Smaller 6 Panel, Structured Mid-Profile Crown

100% Fine Gauge Cotton Canvas Snapback Closure

# MPSY



MID-PRO YOUTH SNAPBACK

Our core classic Mid-Profile structured cap is built for a Youth fit. Designed

our core classic Mid-Profile structured cap is built for a Youth fit. Desig