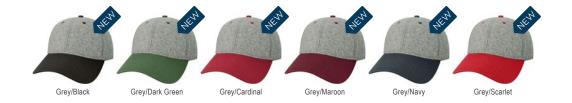

Design: 09Z-PEO

**FEATURES**: Recycled Polyester/ Spandex Blend Structured Lo-Profile Crown **Curved Brim** Snapback Closure

**SERGE ADJUSTABLE** 

Going back to our roots, the 717 is a replica rendition of the very first wool serge ball cap Legacy introduced in 1992. Inspired by the classic coach's cap from the 60's, this mid-weight serge hat features 97% recycled poly with 3% spandex for ultimate comfort and fit. It features a low-profile structure with a signature 6-row stitched curved visor and full top stitch crown.

**FEATURES**: Recycled Polyester/ Spandex Blend Structured Lo-Profile Crown **Curved Brim** 3-Size Stretch Fit: S/M, M/L, L/XL

ROPE PROGRAM SEE PAGE 20 FOR DETAILS

**SERGE STRETCHFIT** 

Our Serge Stretch Fit hat has all the same features as our Serge Adjustable but in a 3-size stretch fit. The closed back is perfect for a secondary logo and gives the look and feel of a truly fitted hat without having to know your exact head size.