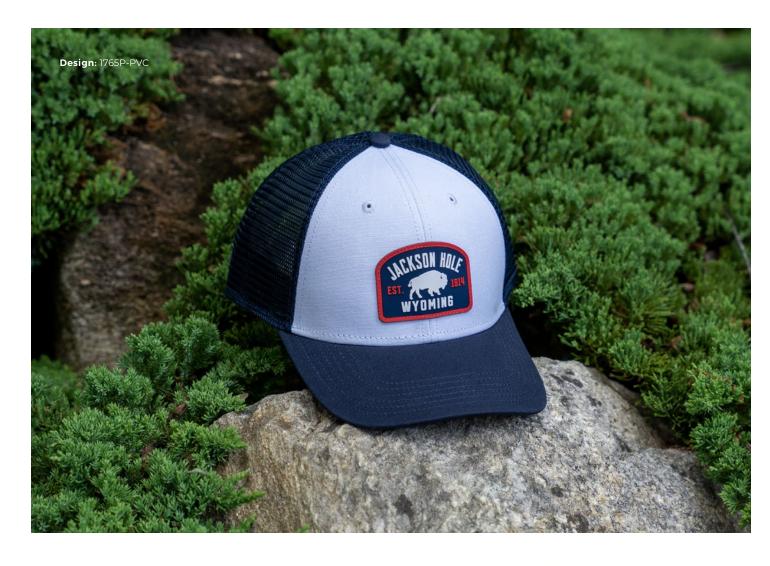

#### ROADIE

The folded dart at the top of this 5 panel, high-crown trucker, means a smooth front that allows your art be uninterrupted by a center seam. Pair that kind of simplicity with this sophisticated color palette, textured fabrics and a lightly curved brim, and you have a high-crown trucker that can't be beat.

Design: 5115P-PVC