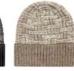

### **KLHCB**

#### LIGHTHOUSE CUFF BEANIE

Our new Lighthouse Cuff Beanie is a thick gauge ribbed beanie with fun confetti colored specks weaved into the yarns. Available in 4 colors. 50% wool/50% nylon

Design: 6779B-CPF