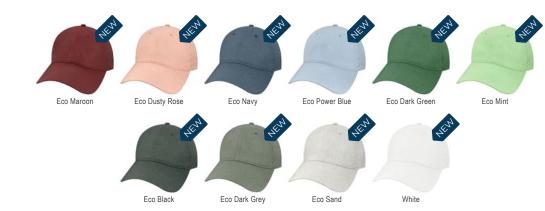

CH FIT**

The Back Nine Stretch cap was designed for athletes and fans alike. The BX9 is constructed with a no-sheen, moisture-wicking poly spandex made from recycled fibers. Additional features include a structured mid-profile crown, ultra-comfortable stretch headband, and a unique high-flex visor board.



#### **NEW STYLE**



#### **FEATURES:**

Eco-friendly material made from recycled plastic bottles

6 panel low profile fit

Laser cut ventilation holes

Velcro Closure

## RECS





### RECLAIM SPORT MESH ADJUSTABLE

Our Eco-friendly Reclaim Adjustable Cap carries the same comfort and style you've come to love from our brand. The subtle patterned fabric is made from recycled plastic bottles. It also features sport leaser cut ventilation, a sweatwicking headband and a velcro closure.







**Eco-Friendly Material** made from Recycled Plastic Bottles

Mid-Profile Crown

Laser Cut Ventilation Holes

6-Panel Structured Fit Velcro Closure





#### RECLAIM MID-PRO ADJUSTABLE

The Reclaim Mid-Pro Adjustable cap is designed for the athlete in all of us. This ball cap combines our Repreve® fabric with a mid-profile structured crown, soft sweat-wicking sweatband, and sporty rear laser cut ventilation and Velcro closure.





#### **FEATURES**:

Lightweight and breathable (97% recycled polyester, 3% Spandex)

> Lofted 5-Panel fit Moisture-wicking

> > sweatband

Coordinating rope

Snapback closure

CADDY A





**CADDY HAT** 

Designed for on and off the golf course or charter boat, the Caddy is a retro-inspired, high crown cap featuring patterned rope, slight curve visor and s