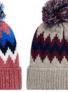

### KTRAIL **ALL TRAILS CUFF BEANIE**

The All Trails Cuff Beanie Has a marled thick weave cross-hatch pattern. A single color matching ribbed cuff completes the look. 100% acrylic yarn.

Design: 584S-ELA