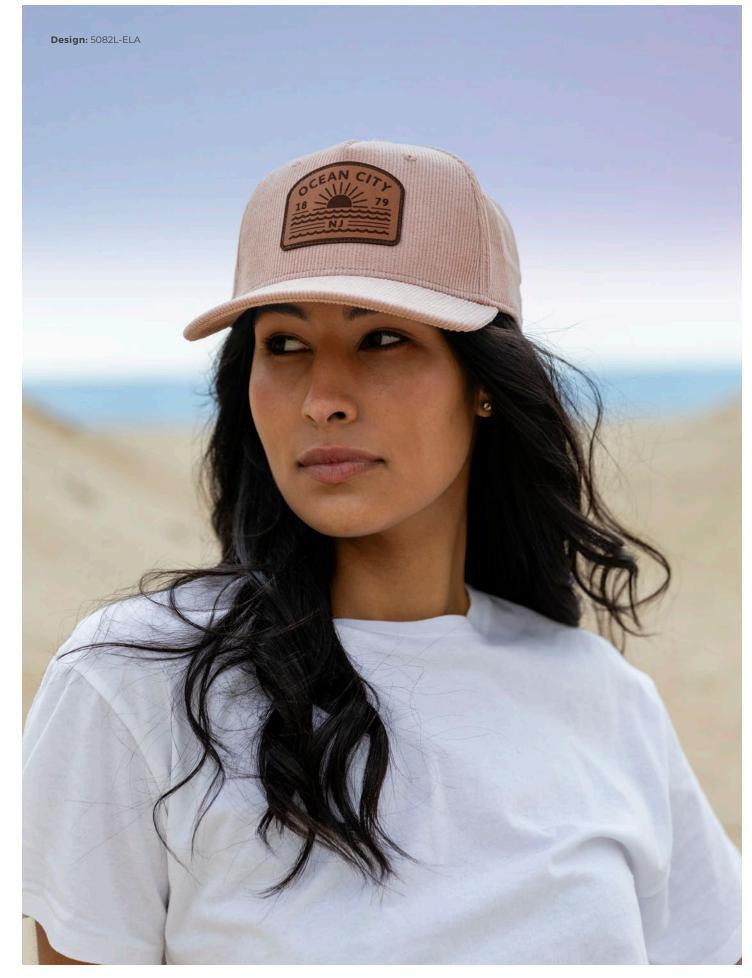

#### MID-PRO SNAPBACK

Our Mid-Pro Snapback is the perfect structured cap for all. The six-panel, mid-profile structure provides a slightly higher crown and deeper fit than our traditional low crown shape. The slight curve of the visor makes a great match for your favorite pair of sunglasses.