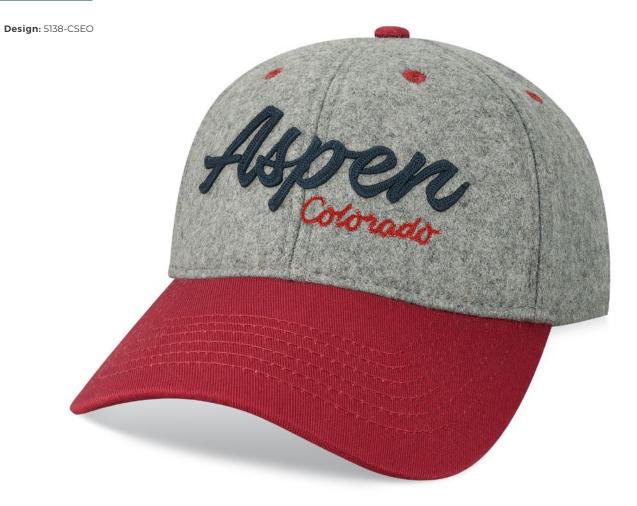

#### **VINTAGE WOOL STRUCTURED**

We've updated our long-existing wool flannel hat with a structured low profile fit and new twill brim colorways.