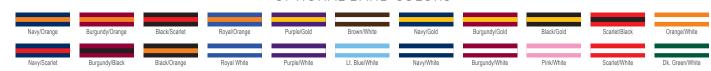

#### STAND OUT FROM THE CROWD!

Add a little something extra to make your caps one of a kind. Our rope program offers 21 different colors and patterns to choose from. Get creative and have fun - the limits are endless. Want to know what styles you can add this feature to? Just look for our rope icon next to available cap styles.

Maroon Rope on Eco Sand REMPA **Design:** 5065-PXCP

White Rope on Navy MESHY **Design:** 210M-CPF

Neutral Grey White Camo Rope on Dark Green 717A **Design:** 584S-EO

Neutral Grey Camo Rope on Charcoal Slub/Black ROADIE