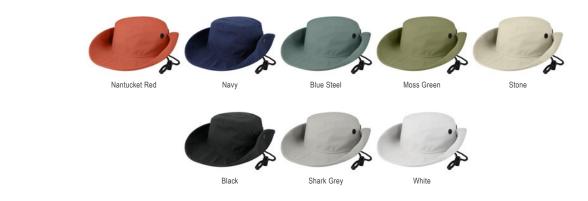

### DASHBOARD ADJUSTABLE

\*Solid Colors: Adjustable Fabric Strap with Brass Slide Buckle

Black/Camel/Grey

This classic, unstructured low profile ball cap features 100% cotton medium gauge canvas with our Supersoft mesh on truckers and a vintage wash for a subtle sun-bleached effect. Available in both truckers and solids, the DTA ranks among our top sellers!