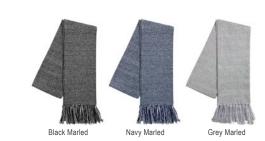

#### FRINGED SCARF

New Marled Scarf with fringes. Match up with our popular KNC01 Marled Cuff Beanie. Available in 4 colors. 6" x 72" with 4-inch fringe on both ends. 100% acrylic yarn.