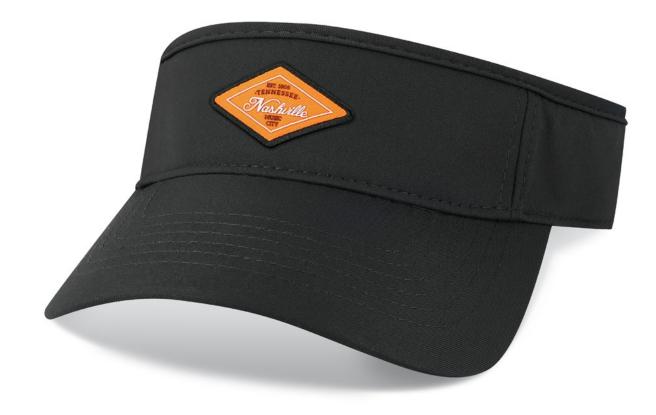

#### **COOL FIT VISOR**

Perfect for blocking the sun or whisking away sweat, our visor features a combination of breathable polyester with a stretch headband. Legacy's Cool Fit Visor is the perfect piece for the customer who loves the stretch, comfort, and performance properties of our Cool Fit series.