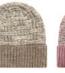

### KTRAIL **ALL TRAILS CUFF BEANIE**

The All Trails Cuff Beanie Has a marled thick weave cross-hatch pattern. A single color matching ribbed cuff completes the look. 100% acrylic yarn.

Design: 584S-ELA