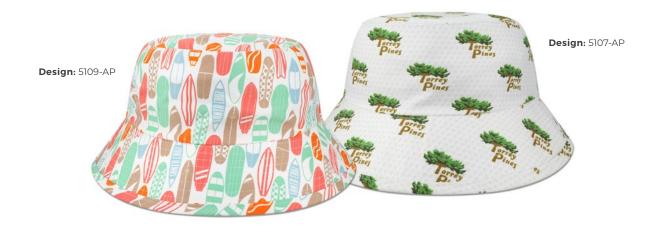

#### FEATURES:

Fully customizable repeating pattern

Bucket fit

One size fits most

#### SATURDAY BUCKET

Whether in the clubhouse or hitting the first tee box our fully customizable Saturday bucket will help you take on the day. All over printing in unique and fun patterns add an extra fun element to these lightweight, unstructured, polyester one-size fits most bucket hats while protecting you from the sun.