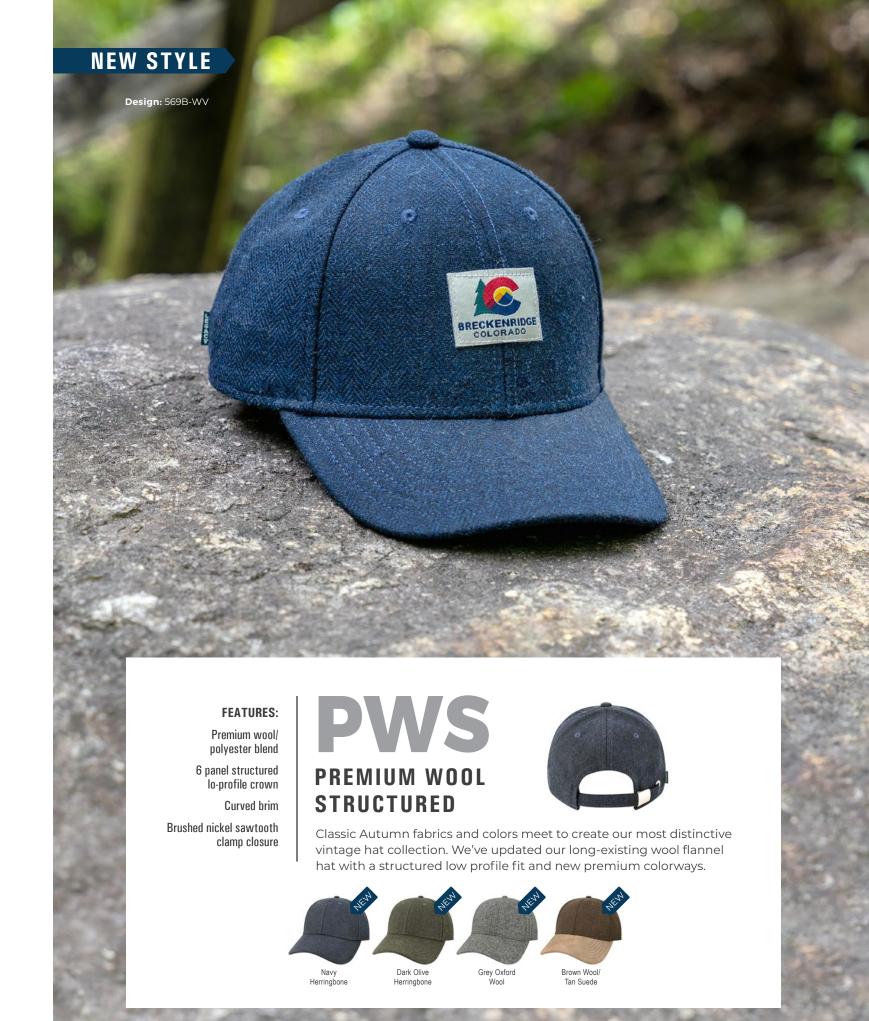

#### NEW STYLE

#### **FEATURES**:

Grey Wool Flannel with Colored Cotton Twill Visors

Structured 6 Panel Low Profile

Snapback Closure

**VWS** 

#### **VINTAGE WOOL STRUCTURED**

We've updated our long-existing wool flannel hat with a structured low profile fit and new twill brim colorways.