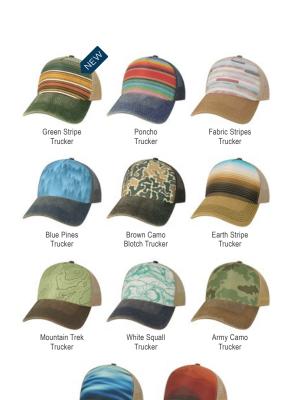

# ALL TERRAIN VARIETY

Stand out in a rugged and ready way with our collection of caps designed for those who live for the great outdoors. Our ATV's have the same perfect shape and comfortable fit as all our unstructured hats. Legacy is proud partners with Mossy Oak and Real Tree brands for licensed industry-leading camouflage patterns. *Ordering can be combined with the WXA collection.* 

# WXA

WAXED COTTON

Our waxed cotton caps are perfect for those soggy autumn mornings or early spring hikes, but still have the classic Legacy fit you know and love. Infused with a light wax to hold off the elements, this cap is sure to be a necessity on your next outdoor adventure. *Ordering can be combined with the ATV collection*.