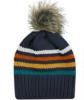

### **KBSB**

#### **BIG SKY STRIPE BEANIE**

Shhhhh, no one needs to know that my go-to Legacy beanie is masking some gnarly helmet hair inside the ski lodge. Deck yourself out in our new Big Sky beanie featuring faux fur pom, slouchy fit and 5 excellent color combos. 100% acrylic yarn.

4 Stripe

4 Stripe

Tan Marled

Design: 00-ELA

Design: 00-WV