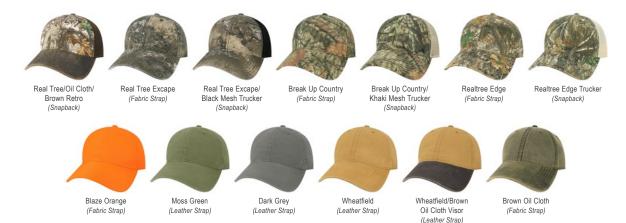

#### FEATURES: Licensed Mossy Oak and

RealTree Camo Patterns
Low-Profile Crown
6-Panel Unstructured Fit

# ALL TERRAIN VARIETY

Stand out in a rugged and ready way with our collection of caps designed for those who live for the great outdoors. Our ATV's have the same perfect shape and comfortable fit as all our unstructured hats. Legacy is proud partners with Mossy Oak and Real Tree brands for licensed industry-leading camouflage patterns. *Ordering can be combined with the WXA collection.* 