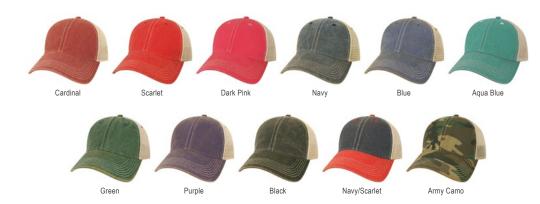

### OLD FAVORITE TRUCKER

Iconic – yet humble – it's the Old Favorite for a reason! With that perfected "Legacy fit", supersoft mesh, and our trademark dirty wash – this well-loved hat is more than an accessory, it is a badge of honor that says: "Yeah, I'm living my Legacy".