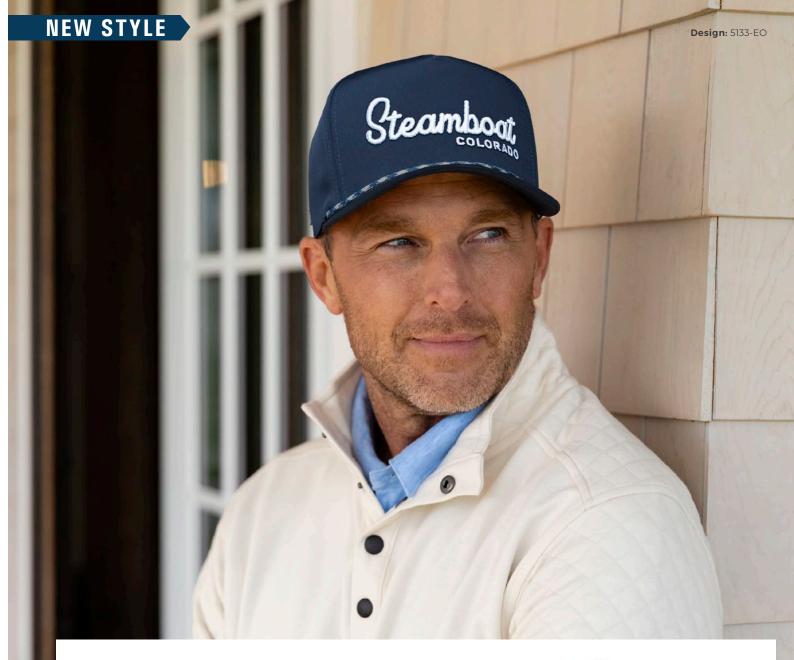

#### NEW STYLE

Design: 7389D-EM

Also Available:

B9A

BACK NINE ADJUSTABLE

SRECK

COLORADO

#### FEATURES:

97% recycled poly; 3% spandex

> 6 panel mid-profile fit

Stretch headband

Available in two sizes: S/M & L/XL

#### **BACK NINE STRETCH FIT**

The Back Nine Stretch cap was designed for athletes and fans alike. The BX9 is constructed with a no-sheen, moisture-wicking poly spandex made from recycled fibers. Additional features include a structured mid-profile crown, ultra-comfortable stretch headband, and a unique high-flex visor board.