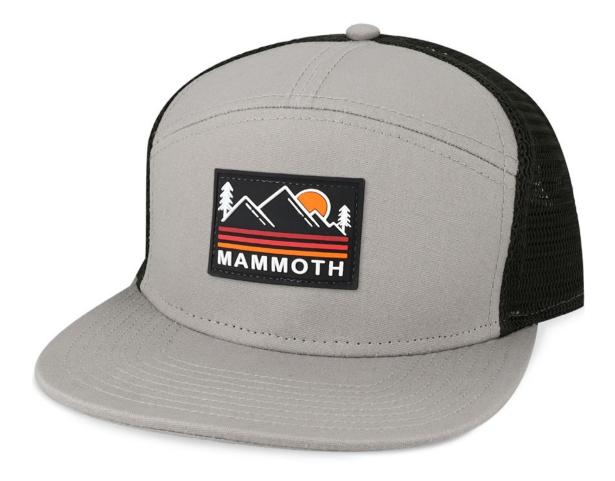

#### ROADIE

The folded dart at the top of this 5 panel, high-crown trucker, means a smooth front that allows your art be uninterrupted by a center seam. Pair that kind of simplicity with this sophisticated color palette, textured fabrics and a lightly curved brim, and you have a high-crown trucker that can't be beat.

Design: 5115P-PVC