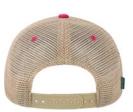

#### LO-PRO SNAPBACK

Whether you're taking a stroll on the beach or heading to the great outdoors, we've got you covered. Just like our original structured Lo-Pro Snapback, introduced in 1992, our LPS features a six-panel, low profile fit and a variety of fabric types and colorways.