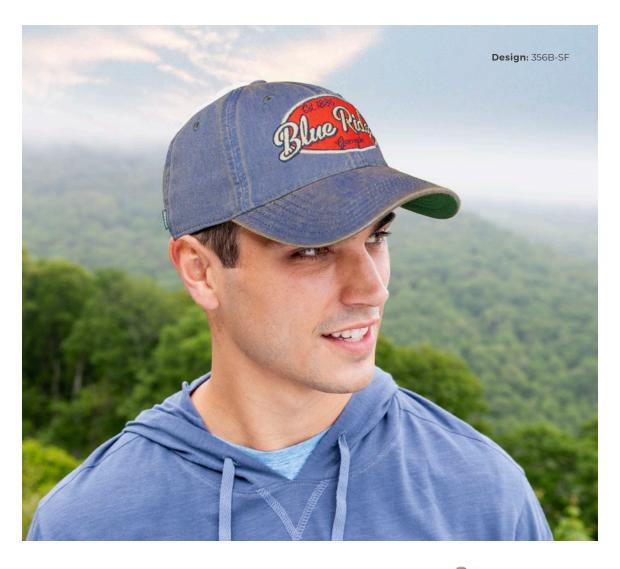

#### **VINTAGE WOOL STRUCTURED**

We've updated our long-existing wool flannel hat with a structured low profile fit and new twill brim colorways.