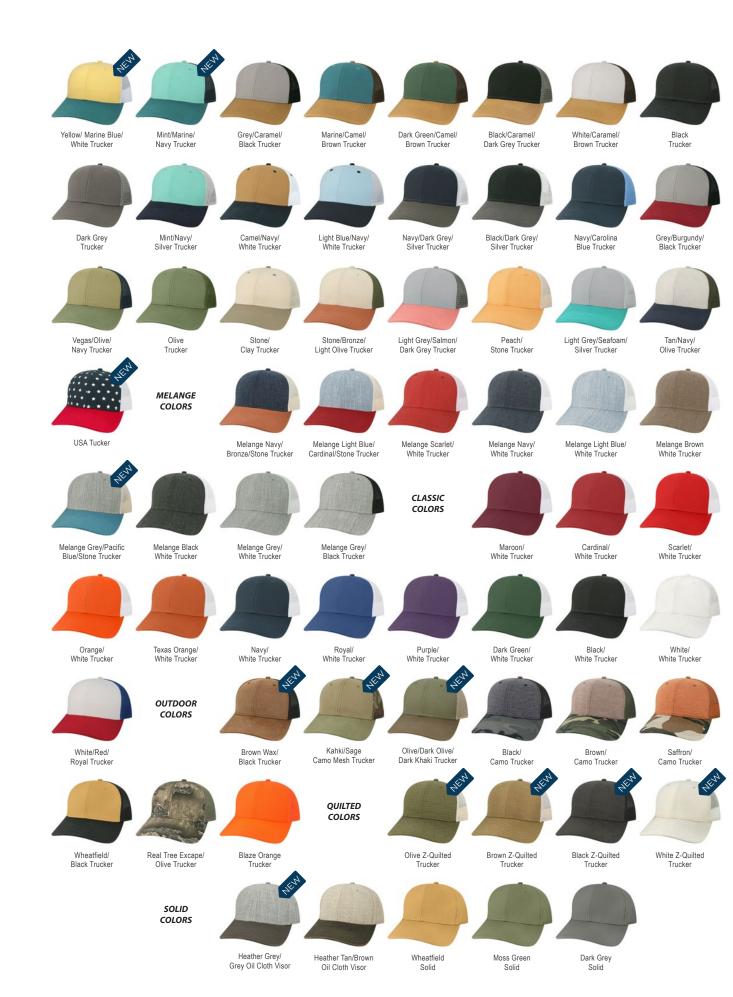

|
| L2 BLUE COLLECTION         | 36 |
| ADVENTURE COLLECTION       | 48 |
| YOUTH & TODDLER COLLECTION | 60 |
| KNIT COLLECTION            | 68 |





This year's photo shoots were in the beach town of Spring Lake, NJ and at Lake Lure and Chimney Rock in the Blue Ridge Mountains of North Carolina.

Live Jour Legacy







Design: 1765W-PVC

#### **FEATURES**:

6 Panel, Structured Mid-Profile Crown

Slight Curved Brim

100% Fine Gauge Cotton Canvas (select styles mixed fabrics)

Snapback Closure





#### MID-PRO SNAPBACK

Our Mid-Pro Snapback is the perfect structured cap for all. The six-panel, mid-profile structure provides a slightly higher crown and deeper fit than our traditional low crown shape. The slight curve of the visor makes a great match for your favorite pair of sunglasses.





**Full Curve** 

6 Panel, 100% Fine Gauge Cotton Canvas\* Structured Lo-Profile Crown Premium Visor Board with

> Stiff Mesh keeps it's Shape

> > Snapback Closure

LPS





#### LO-PRO SNAPBACK

Whether you're taking a stroll on the beach or heading to the great outdoors, we've got you covered. Just like our original structured Lo-Pro Snapback, introduced in 1992, our LPS features a six-panel, low profile fit and a variety of fabric types and colorways.







Design: 09Z-PEO



**FEATURES**: Recycled Polyester/ Spandex Blend Structured Lo-Profile Crown **Curved Brim** Snapback Closure

**SERGE ADJUSTABLE** 







Going back to our roots, the 717 is a replica rendition of the very first wool serge ball cap Legacy introduced in 1992. Inspired by the classic coach's cap from the 60's,