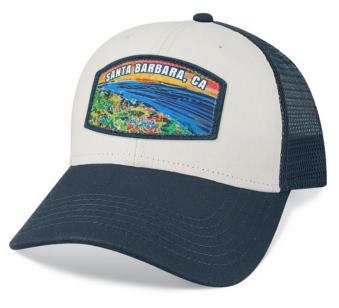

# Abby Paffrath

Rolling into its third season, we are excited to offer NEW Abby Paffrath Graphics! We have taken her Batik Fine Art and turned it into vibrant wearable headwear and apparel graphics! Batik is a wax resist dye technique used to create images and patterns traditionally on fabric.

"My favorite part of creating batiks is the mystery. The finished product is unlike anything else." -Abby

Now...the beauty of her art, and the memory of your favorite places can be part of your day to day.