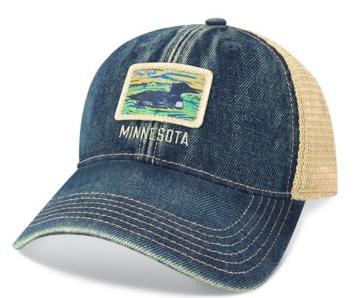

# Abby Paffrath

Rolling into its third season, we are excited to offer NEW Abby Paffrath Graphics! We have taken her Batik Fine Art and turned it into vibrant wearable headwear and apparel graphics! Batik is a wax resist dye technique used to create images and patterns traditionally on fabric.

"My favorite part of creating batiks is the mystery. The finished product is unlike anything else." -Abby

Now...the beauty of her art, and the memory of your favorite places can be part of your day to day.